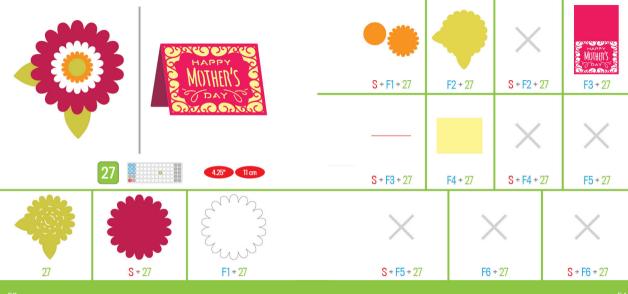

F5 + 24

F4 + 25

S + F4 + 25

F5 + 25

S + F3 + 25

S + 25

F1 + 25

S + F5 + 25