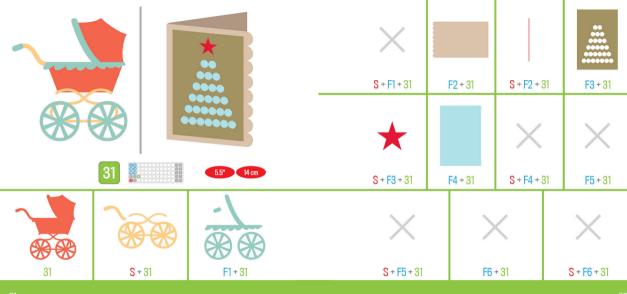

S + F5 + 30

F1 + 30

F6 + 30

S + F6 + 30

S + F3 + 35

S + F1 + 35

F4 + 35

S + F4 + 35