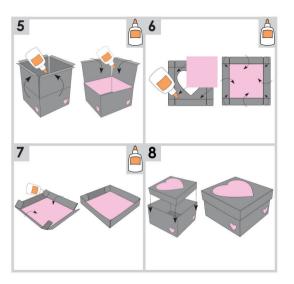

7

S + F6 + 37













S + F2 + 38











F3 + 38









S + F4 + 38

F5 + 38













38

S + 38

F1 + 38

S+F5+38

F6 + 38

S + F6 + 38













































S + 39

F1 + 39

S+F5+39

F6 + 39

S + F6 + 39

















F5 + 42







F4 + 42

S + F4 + 42





18 cm





3" 8 cm



S + F1 + 42









F1 + 42



F6 + 42

S + F6 + 42

















F4 + 43













S + F4 + 43













F5 + 43

S + F5 + 43

F6 + 43

S + F6 + 43





































S + F4 + 45













S + 45

F1 + 45

S + F5 + 45

F6 + 45

S + F6 + 45













F3 + 46









S + F2 + 46







S+F4+46

F5 + 46





















F6 + 46

S + F6 + 46



























S+F4+49

F5 + 49













S + F5 + 49



S + F6 + 49







טו



























\*2015 Provo Craft & Novelty, Inc. d / b / a CRICUT® All rights reserved / Tous droits réservés / Todos los derechos reservados 10855 South River Front Parkway, Suite 400, South Jordan, UT 84095 Marle in China | Fabriquée en China / Hecho en China Manufactured for Provo Craft & Novelty, Inc. / Fabriqué pour Provo Craft & Novelty, Inc. / Fabricado para Provo Craft & Novelty, Inc.