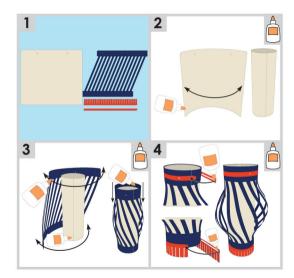

18 cm

3" 8 cm

S + F1 + 42

F1 + 42

F6 + 42

S + F6 + 42

F4 + 43

S + F4 + 43