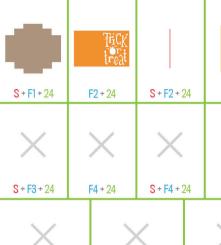

S + F5 + 22

S + F3 + 22

F6 + 22

S + F6 + 22

S + F5 + 24

F6 + 24

S + F6 + 24

F3 + 24