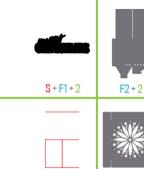

## All Occasion Collection Colección para Toda Ocasión



Handbook instructions can be found at:

Les instructions du manuel peuvent se trouver à:

Las instrucciones del manual se pueden encontrar en:

Die Anleitung finden Sie unter:

www.cricut.com/handbook



i



































































ii v













S+F4+1







F5 + 1











F1 + 1





S + F3 + 2











S + F5 + 2

F6 + 2

S + F6 + 2

S+2

F1 + 2













































S



F1+3



F6 + 3

S + F6 + 3













S+F1+6



F2 + 6







HAPPY





S + F3 + 6



F4 + 6



S + F4 + 6

S + F2 + 6



F5 + 6













HAPPY VILENTINES DAY



















































F4 + 19



S + F4 + 19



F5 + 19



















F1 + 19















F2 + 20











S + F2 + 20



F3 + 20







S + F4 + 20















S + 20







F6 + 20

S + F6 + 20



















S + F4 + 22

S + F2 + 22



F5 + 22









S + 22



S + F5 + 22

S + F3 + 22

F6 + 22

S + F6 + 22

















S + F5 + 24

F6 + 24

S + F6 + 24

F3 + 24

F5 + 24





















F4 + 25



S + F4 + 25



F5 + 25





S + F3 + 25