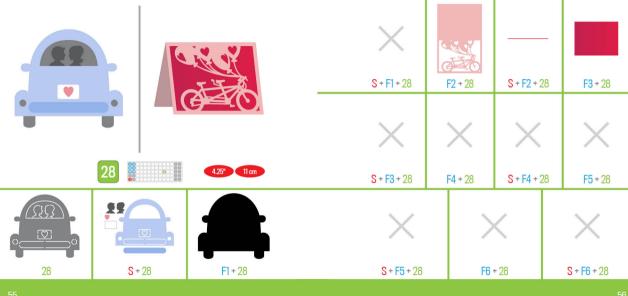

S + F6 + 2

S+2

F1 + 2













































S



F1+3



F6 + 3

S + F6 + 3













S+F1+6



F2 + 6







HAPPY





S + F3 + 6



F4 + 6



S + F4 + 6

S + F2 + 6



F5 + 6













HAPPY VILENTINES DAY



















































F4 + 19



S + F4 + 19



F5 + 19



















F1 + 19















F2 + 20











S + F2 + 20



F3 + 20







S + F4 + 20















S + 20







F6 + 20

S + F6 + 20



















S + F4 + 22

S + F2 + 22



F5 + 22









S + 22



S + F5 + 22

S + F3 + 22

F6 + 22

S + F6 + 22

















S + F5 + 24

F6 + 24

S + F6 + 24

F3 + 24

F5 + 24





















F4 + 25



S + F4 + 25



F5 + 25





S + F3 + 25

















S + 25

F1 + 25

S + F5 + 25

F6 + 25













S+F1+30



F2 + 30











S + F4 + 30













F5 + 30



Mg & Mgs









30

S + 30





S + F5 + 30



F1 + 30

F6 + 30

S + F6 + 30































S + F3 + 35

S + F1 + 35



F4 + 35



S + F4 + 35



F5 + 35

























35

S + 35

F1 + 35

F6 + 35

S + F6 + 35













F3 + 36





S+F1+36





S + F2 + 36







S+F4+36

F5 + 36













F1 + 36



F6 + 36

S + F6 + 36













S + F1 + 37





S + F4 + 37



F5 + 37











37 S

S + 37 F1 + 37

S + F5 + 37

F6 + 37

S + F6 + 37













S + F2 + 38











F3 + 38









S + F4 + 38

F5 + 38













38

S + 38

F1 + 38

S+F5+38

F6 + 38

S + F6 + 38













































S + 39

F1 + 39

S+F5+39

F6 + 39

S + F6 + 39