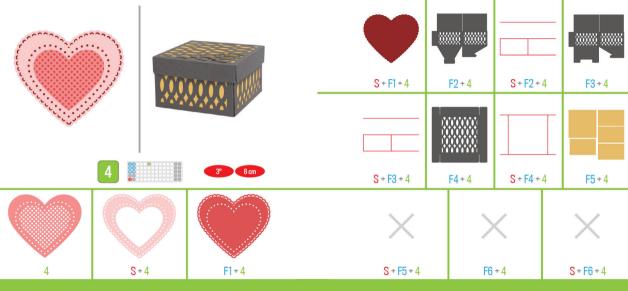

18 cm

3" 8 cm

S + F1 + 42

F1 + 42

F6 + 42

S + F6 + 42

F4 + 43

S + F4 + 43