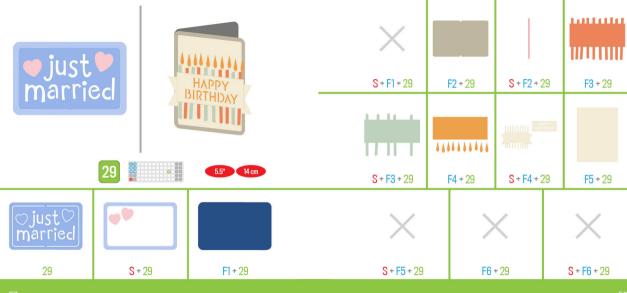

HAPPY VILENTINES DAY

F4 + 19

S + F4 + 19

F5 + 19

F1 + 19

F2 + 20

S + F2 + 20

F3 + 20