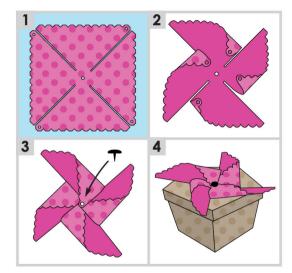

HAPPY VILENTINES DAY

F4 + 19

S + F4 + 19

F5 + 19

F1 + 19

F2 + 20

S + F2 + 20

F3 + 20