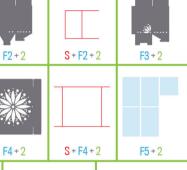

## All Occasion Collection Colección para Toda Ocasión



Handbook instructions can be found at:

Les instructions du manuel peuvent se trouver à:

Las instrucciones del manual se pueden encontrar en:

Die Anleitung finden Sie unter:

www.cricut.com/handbook



i



































































ii v













S+F4+1







F5 + 1











F1 + 1





S + F3 + 2











S + F5 + 2

F6 + 2

S + F6 + 2

S+2

F1 + 2













































S



F1+3



F6 + 3

S + F6 + 3













S+F1+6



F2 + 6







HAPPY





S + F3 + 6



F4 + 6



S + F4 + 6

S + F2 + 6



F5 + 6













HAPPY VILENTINES DAY



















































F4 + 19



S + F4 + 19



F5 + 19



















F1 + 19















F2 + 20











S + F2 + 20



F3 + 20







S + F4 + 20















S + 20







F6 + 20

S + F6 + 20



















S + F4 + 22

S + F2 + 22



F5 + 22









S + 22



S + F5 + 22

S + F3 + 22

F6 + 22

S + F6 + 22

















S + F5 + 24

F6 + 24

S + F6 + 24

F3 + 24

F5 + 24





















F4 + 25



S + F4 + 25



F5 + 25





S + F3 + 25

















S + 25

F1 +