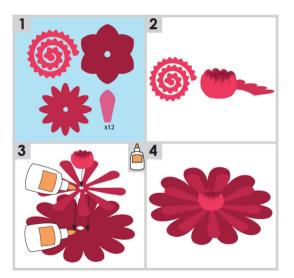

+ F6 + 37













S + F2 + 38











F3 + 38









S + F4 + 38

F5 + 38













38

S + 38

F1 + 38

S+F5+38

F6 + 38

S + F6 + 38













































S + 39

F1 + 39

S+F5+39

F6 + 39

S + F6 + 39

















F5 + 42







F4 + 42

S + F4 + 42





18 cm





3" 8 cm



S + F1 + 42









F1 + 42



F6 + 42

S + F6 + 42

















F4 + 43













S + F4 + 43













F5 + 43

S + F5 + 43

F6 + 43

S + F6 + 43





































S + F4 + 45













S + 45

F1 + 45

S + F5 + 45

F6 + 45

S + F6 + 45













F3 + 46









S + F2 + 46







S+F4+46

F5 + 46





















F6 + 46

S + F6 + 46



























S+F4+49

F5 + 49













S + F5 + 49



S + F6 + 49







טו



























\*2015 Provo Craft & Novelty, Inc. d / b / a CRICUT® All rights reserved / Tous droits réservés / Todos los derechos reservados 10855 South River Front Parkway, Suite 400, South Jordan, UT 84095 Marle in China | Fabriquée en China / Hecho en China Manufactured for Provo Craft & Novelty, Inc. / Fabriqué pour Provo Craft & Novelty, Inc. / Fabricado para Provo Craft & Novelty, Inc.