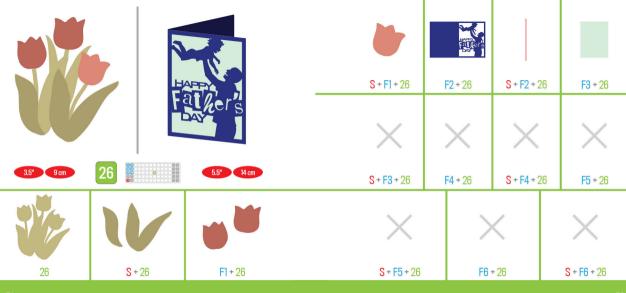

S + F5 + 22

S + F3 + 22

F6 + 22

S + F6 + 22

S + F5 + 24

F6 + 24

S + F6 + 24

F3 + 24