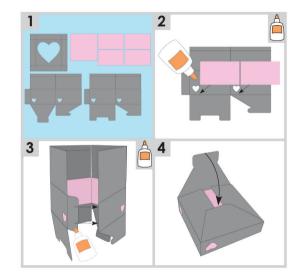

18 cm

3" 8 cm

S + F1 + 42

F1 + 42

F6 + 42

S + F6 + 42

F4 + 43

S + F4 + 43