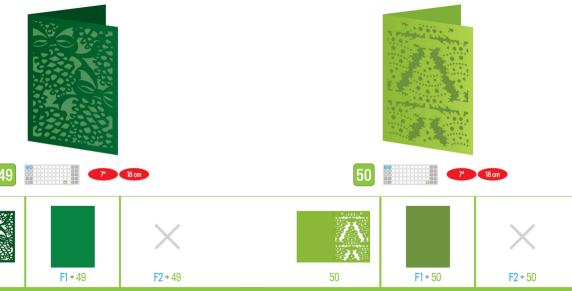

F1 + 40

F2 + 40

F2 + 41

F1 + 43 F2 + 43 44 F

F1 + 47

F2 + 47

F1 + 48

F2 + 48