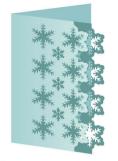

F2 + 7

F1+8

F2 + 8

F2 + 10

F1 + 16

F2 + 16

21 F1+21 F2+21 22 F1+22 F2+22

F1 + 23