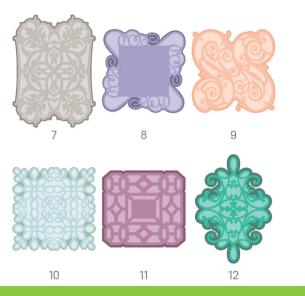

- Anna's Flourish Cards and Embellishments
- Cartes et Ornements avec des
- Fioritures d'Anna
- Tarjetas y Adornos con Florituras de Anna

Handbook instructions can be found at:

Les instructions du manuel peuvent se trouver à: