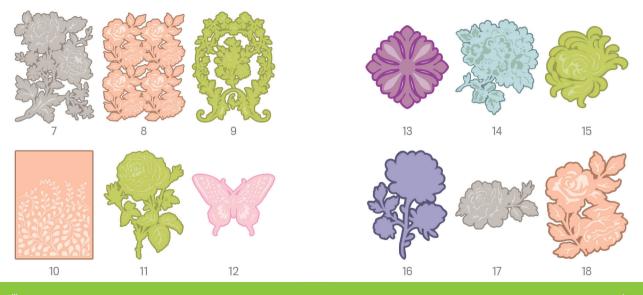

Anna's Garden Cards and Embellishments Cartes et Ornements du Jardin d'Anna Tarjetas y Adornos de Jardín de Annav



Handbook instructions can be found at:

Les instructions du manuel peuvent se trouver à:

Las instrucciones del manual se pueden encontrar en:

Die Anleitung finden Sie unter:

www.cricut.com/handbook





i iv



V







vii





















F1 + 1

F2 + 1

F1+2

F2 + 2



















F2





















F1+6

F2 + 6





















8 F1+8





















F1+9

)

F2 + 10





















F1 + 12























F2 + 13

F2 + 14

F1 + 13 F1 + 14





































F1 + 17

F2 + 17



F2 + 18



















F2 + 19

F2 + 20

F1 + 20





















F2 + 22





















F2 + 24





















F2 + 25

F1 + 26

















F2 + 28





















F2 + 29

F1 + 30





32

erisdieri eris

SPREASER

F2 + 31





F

F1 + 31

32

F1 + 32

F2 + 32

31





















F2 + 35

F1 + 36















F2 + 37

F1 + 38

















F2 + 41





F1 + 42



















F2 + 46

F1 + 45 F2

F2 + 45

46

.6 F