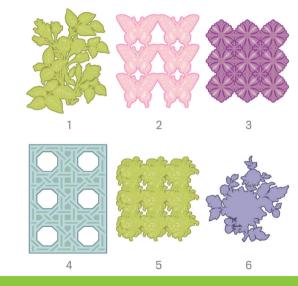

Anna's Garden Cards and Embellishments Cartes et Ornements du Jardin d'Anna Tarjetas y Adornos de Jardín de Annav



Handbook instructions can be found at:

Les instructions du manuel peuvent se trouver à:

Las instrucciones del manual se pueden encontrar en:

Die Anleitung finden Sie unter:

www.cricut.com/handbook





i iv



V







vii





















F1 + 1

F2 + 1

F1+2

F2 + 2



















F2





















F1+6

F2 + 6





















8 F1+8





















F1+9

)

F2 + 10





















F1 + 12























F2 + 13

F2 + 14

F1 + 13 F1 + 14





































F1 + 17

F2 + 17



F2 + 18



















F2 + 19

F2 + 20

F1 + 20





















F2 + 22





















F2 + 24





















F2 + 25

F1 + 26

















F2 + 28





















F2 + 29

F1 + 30





32

erisdieri eris

SPREASER

F2 + 31





F

F1 + 31

32

F1 + 32

F2 + 32

31





















F2 + 35

F1 + 36















F2 + 37

F1 + 38

















F2 + 41





F1 + 42



















F2 + 46

F1 + 45 F2

F2 + 45

46

.6