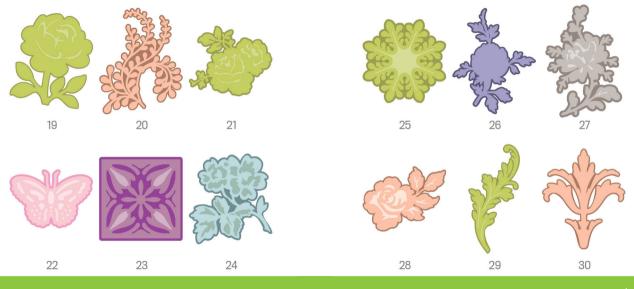

Anna's Garden Cards and Embellishments Cartes et Ornements du Jardin d'Anna Tarjetas y Adornos de Jardín de Annav



Handbook instructions can be found at:

Les instructions du manuel peuvent se trouver à:

Las instrucciones del manual se pueden encontrar en:

Die Anleitung finden Sie unter:

www.cricut.com/handbook





i iv



V







vii





















F1 + 1

F2 + 1

F1+2

F2 + 2



















F2





















F1+6

F2 + 6





















8 F1+8





















F1+9

)

F2 + 10





















F1 + 12























F2 + 13

F2 + 14

F1 + 13 F1 + 14





































F1 + 17

F2 + 17



F2 + 18



















F2 + 19

F2 + 20

F1 + 20





















F2 + 22





















F2 + 24





















F2 + 25

F1 + 26

















F2 + 28





















F2 + 29

F1 + 30





32

erisdieri eris

SPREASER

F2 + 31





F

F1 + 31

32

F1 + 32

F2 + 32

31





















F2 + 35

F1 + 36















F2 + 37

F1 + 38

















F2 + 41





F1 + 42



















F2 + 46

F1 + 45 F2

F2 + 45

46

.6 F2

45