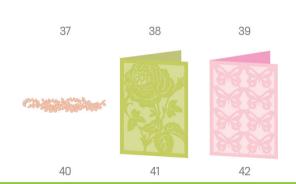

Anna's Garden Cards and Embellishments Cartes et Ornements du Jardin d'Anna Tarjetas y Adornos de Jardín de Annav



Handbook instructions can be found at:

Les instructions du manuel peuvent se trouver à:

Las instrucciones del manual se pueden encontrar en:

Die Anleitung finden Sie unter:

www.cricut.com/handbook





i iv



V







vii





















F1 + 1

F2 + 1

F1+2

F2 + 2



















F2





















F1+6

F2 + 6





















8 F1+8





















F1+9

)

F2 + 10





















F1 + 12























F2 + 13

F2 + 14

F1 + 13 F1 + 14





































F1 + 17

F2 + 17



F2 + 18



















F2 + 19

F2 + 20

F1 + 20





















F2 + 22





















F2 + 24





















F2 + 25

F1 + 26

















F2 + 28





















F2 + 29

F1 + 30





32

erisdieri eris

SPREASER

F2 + 31





F

F1 + 31

32

F1 + 32

F2 + 32

31





















F2 + 35

F1 + 36















F2 + 37

F1 + 38

















F2 + 41





F1 + 42



















F2 + 46

F1 + 45 F2

F2 + 45

46

.6 F2

45