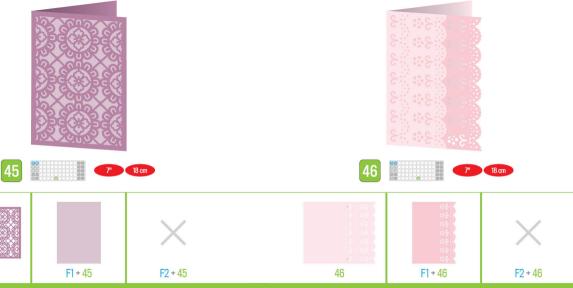

F2 + 17

F1 + 18

F2 + 18

F1 + 19

F2 + 19

F1 + 20

F2 + 20

F2 + 22

F2 + 23

F1 + 24

F2 + 25 26

+ 26

F1 + 28

F2 + 28

F2 + 29F1 + 30

F1 + 33