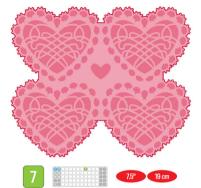

Anna's Lace Cards and Embellishments Des Cartes et des Ornements avec Dentelles Anna



Handbook instructions can be found at:

Les instructions du manuel peuvent se trouver à:

Las instrucciones del manual se pueden encontrar en:

Die Anleitung finden Sie unter:

www.cricut.com/handbook





i iv



v



ZII VIII













































F1+3

F2 + 3

F2 + 4























F2 + 5

F1+6

F2 + 6



































F2 + 9



F1 + 10

F2 + 10



















F1 + 12

F2 + 12



























F2 + 13

F1 + 14





















F1 + 15

F2 + 15

F1 + 16













77



F1 + 17

\*

F2 + 17



F1 + 18

F2 + 18















F1 + 19

F2 + 19

F1 + 20

F2 + 20



















F2 + 22





















F2 + 23

F1 + 24



















F2 + 25 26

+ 26

















F1 + 28

F2 + 28























F2 + 29F1 + 30























F1 + 33

F2 + 33

3

34

F1 + 34

F2 + 34





























F1 + 39

F2 + 39

F1 + 40





41 7" 18 cm

2 18 cm













1

F2 + 41

42





















F1 + 43

F2 + 43

F1 + 44

F2 + 44

















©2015 Provo Craft & Novolty Inc.

All rights reserved/fous drotts risservés/fodos