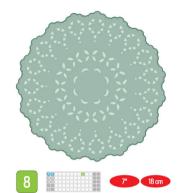

Anna's Lace Cards and Embellishments Des Cartes et des Ornements avec Dentelles Anna



Handbook instructions can be found at:

Les instructions du manuel peuvent se trouver à:

Las instrucciones del manual se pueden encontrar en:

Die Anleitung finden Sie unter:

www.cricut.com/handbook





i iv



v



ZII VIII













































F1+3

F2 + 3

F2 + 4























F2 + 5

F1+6

F2 + 6



































F2 + 9



F1 + 10

F2 + 10



















F1 + 12

F2 + 12



























F2 + 13

F1 + 14





















F1 + 15

F2 + 15

F1 + 16













77



F1 + 17

\*

F2 + 17



F1 + 18

F2 + 18















F1 + 19

F2 + 19

F1 + 20

F2 + 20



















F2 + 22





















F2 + 23

F1 + 24



















F2 + 25 26

+ 26

















F1 + 28

F2 + 28























F2 + 29F1 + 30























F1 + 33

F2 + 33

3

34

F1 + 34

F2 + 34





























F1 + 39

F2 + 39

F1 + 40





41 7" 18 cm

2 18 cm













1

F2 + 41

42





















F1 + 43

F2 + 43

F1 + 44

F2 + 44

















©2015 Provo Craft & Novolty Inc.

All rights reserved/fous drotts risservés/fodos lo