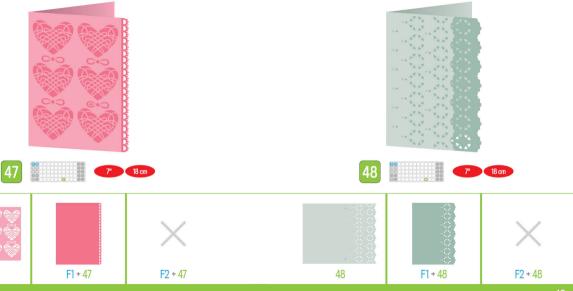

F1+3

F2 + 3

F2 + 4























F2 + 5

F1+6

F2 + 6



































F2 + 9



F1 + 10

F2 + 10



















F1 + 12

F2 + 12



























F2 + 13

F1 + 14





















F1 + 15

F2 + 15

F1 + 16













77



F1 + 17

\*

F2 + 17



F1 + 18

F2 + 18















F1 + 19

F2 + 19

F1 + 20

F2 + 20



















F2 + 22





















F2 + 23

F1 + 24



















F2 + 25 26

+ 26

















F1 + 28

F2 + 28























F2 + 29F1 + 30























F1 + 33

F2 + 33

3

34

F1 + 34

F2 + 34





























F1 + 39

F2 + 39

F1 + 40





41 7" 18 cm

2 18 cm













1

F2 + 41

42





















F1 + 43

F2 + 43

F1 + 44

F2 + 44

















©2015 Provo Craft & Novolty Inc.

All rights reserved/fous drotts risservés/fodos los derechos reservados 10876 South River Front Parkway, Suite 500, South Jordan, UT 84095 Made in China/Fabriqué en Chine/Hecho en China Manufactured for Provo Craft & Novelty, Inc./Fabriqué pour Provo Craft & Novelty, Inc./Fabriqué pour Provo Craft & Novelty, Inc./Fabricado para Provo Craft & Novelty, Inc.