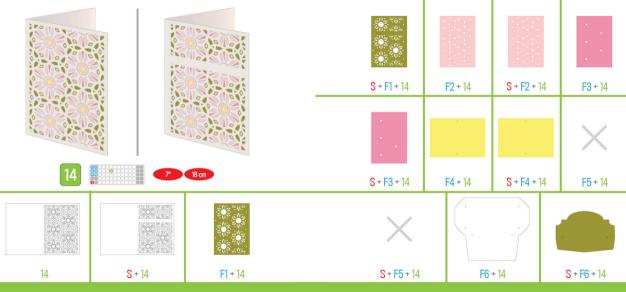

S + 12

F1 + 12

S + F5 + 12

F6 + 12

S + F6 + 12

S + 13

F1 + 13

F2 + 15

S + F2 + 15

F3 + 15

S + F4 + 15

F5 + 15

15

S + 15

F1 + 15

S+F5+15