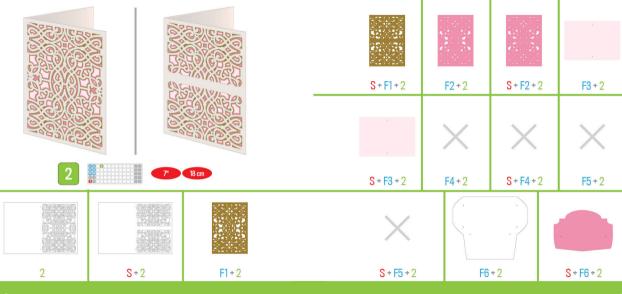

Anna's Lovely Layered Cards

Des Cartes Superbes avec leurs Couches d'Anna

Tarjetas de Anna con Maravillosas Capas





Handbook instructions can be found at:

Les instructions du manuel peuvent se trouver à:

Las instrucciones del manual se pueden encontrar en:

Die Anleitung finden Sie unter:

www.cricut.com/handbook





Ш



V



/ii viii



X



xi



xiii xi

















F2 + 5













S + F2 + 5



F3 + 5









S + F4 + 5















5

S+5

F1+5

S + F5 + 5

F6 + 5

S + F6 + 5











S+F1+6







S + F2 + 6







S + F4 + 6















**S** + 6

F1+6

S+F5+6

F6 + 6 S + F6 + 6





























S + F4 + 9

F5 + 9













9 \$+9

F1+9

S + F5 + 9

F6 + 9

S + F6 + 9











F2 + 11











S + F2 + 11



11







S + F4 + 11















11

S + 11

F1 + 11

S + F5 + 11

F6 + 11

S + F6 + 11











S + F1 + 12

F2 + 12

S + F2 + 12

F3 + 12













S + F4 + 12

F5 + 12









S + 12

F1 + 12

S + F5 + 12

F6 + 12

S + F6 + 12



S + 13

F1 + 13



















F2 + 15

S + F2 + 15

F3 + 15













S + F4 + 15

F5 + 15













15

S + 15

F1 + 15

S+F5+15

F6 + 15

S + F6 +