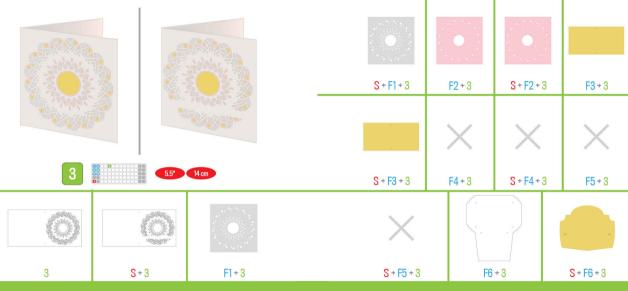

Anna's Lovely Layered Cards

Des Cartes Superbes avec leurs Couches d'Anna

Tarjetas de Anna con Maravillosas Capas





Handbook instructions can be found at:

Les instructions du manuel peuvent se trouver à:

Las instrucciones del manual se pueden encontrar en:

Die Anleitung finden Sie unter:

www.cricut.com/handbook





Ш



V



/ii viii



X



xi



xiii xi

















F2 + 5













S + F2 + 5



F3 + 5









S + F4 + 5















5

S+5

F1+5

S + F5 + 5

F6 + 5

S + F6 + 5











S+F1+6







S + F2 + 6







S + F4 + 6















**S** + 6

F1+6

S+F5+6

F6 + 6 S + F6 + 6





























S + F4 + 9

F5 + 9













9 \$+9

F1+9

S + F5 + 9

F6 + 9

S + F6 + 9











F2 + 11











S + F2 + 11



11







S + F4 + 11















11

S + 11

F1 + 11

S + F5 + 11

F6 + 11

S + F6 + 11











S + F1 + 12

F2 + 12

S + F2 + 12

F3 + 12













S + F4 + 12

F5 + 12









S + 12

F1 + 12

S + F5 + 12

F6 + 12

S + F6 + 12



S + 13

F1 + 13



















F2 + 15

S + F2 + 15

F3 + 15













S + F4 + 15

F5 + 15













15

S + 15

F1 + 15

S+F5+15

F6 + 15

S + F6 + 1