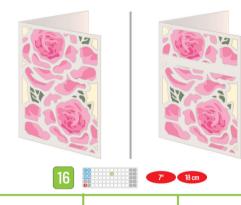

F6 + 15

S + F6 + 15

S + F4 + 16

F5 + 16

16

**S** + 16

F1 + 16

S + F5 + 16