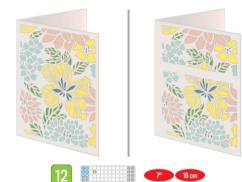

F6 + 11

S + F6 + 11

S + F1 + 12

F2 + 12

S + F2 + 12

F3 + 12

S + F4 + 12

F5 + 12