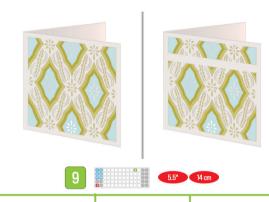

Anna's Lovely Layered Cards

Des Cartes Superbes avec leurs Couches d'Anna

Tarjetas de Anna con Maravillosas Capas





Handbook instructions can be found at:

Les instructions du manuel peuvent se trouver à:

Las instrucciones del manual se pueden encontrar en:

Die Anleitung finden Sie unter:

www.cricut.com/handbook





Ш



V



/ii viii



X



xi



xiii xi

















F2 + 5













S + F2 + 5



F3 + 5









S + F4 + 5















5

S+5

F1+5

S + F5 + 5

F6 + 5

S + F6 + 5











S+F1+6







S + F2 + 6







S + F4 + 6















**S** + 6

F1+6

S+F5+6

F6 + 6 S + F6 + 6





























S + F4 + 9

F5 + 9













9 \$+9

F1+9

S + F5 + 9

F6 + 9

S + F6 + 9











F2 + 11











S + F2 + 11



11







S + F4 + 11















11

S + 11

F1 + 11

S + F5 + 11

F6 + 11

S + F6 + 11











S + F1 + 12

F2 + 12

S + F2 + 12

F3 + 12













S + F4 + 12

F5 + 12









S + 12

F1 + 12

S + F5 + 12

F6 + 12

S + F6 + 12



S + 13

F1 + 13



















F2 + 15

S + F2 + 15

F3 + 15













S + F4 + 15

F5 + 15













15

S + 15

F1 + 15

S+F5+15

F6 + 15

S + F6 + 15























S + F4 + 16

F5 + 16













16

**S** + 16

F1 + 16

S + F5 + 16

F6 + 16

S + F6 + 16









F2 + 17



S + F2 + 17











F3 + 17







F4 + 17

S + F4 + 17















17

S + 17

F1 + 17

S + F5 + 17

F6 +