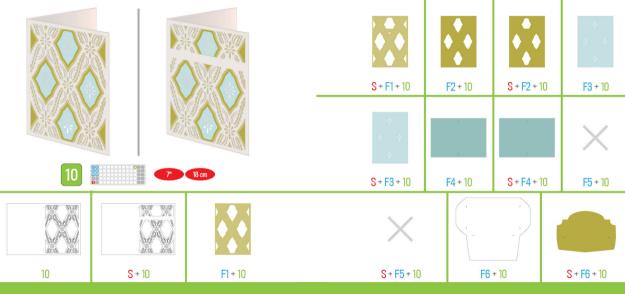

Anna's Lovely Layered Cards

Des Cartes Superbes avec leurs Couches d'Anna

Tarjetas de Anna con Maravillosas Capas





Handbook instructions can be found at:

Les instructions du manuel peuvent se trouver à:

Las instrucciones del manual se pueden encontrar en:

Die Anleitung finden Sie unter:

www.cricut.com/handbook





Ш



V



/ii viii



X



xi



xiii xi

















F2 + 5













S + F2 + 5



F3 + 5









S + F4 + 5















5

S+5

F1+5

S + F5 + 5

F6 + 5

S + F6 + 5











S+F1+6







S + F2 + 6







S + F4 + 6















**S** + 6

F1+6

S+F5+6

F6 + 6 S + F6 + 6





























S + F4 + 9

F5 + 9













9 \$+9

F1+9

S + F5 + 9

F6 + 9

S + F6 + 9











F2 + 11











S + F2 + 11



11







S + F4 + 11















11

S + 11

F1 + 11

S + F5 + 11

F6 + 11

S + F6 + 11











S + F1 + 12

F2 + 12

S + F2 + 12

F3 + 12













S + F4 + 12

F5 + 12









S + 12

F1 + 12

S + F5 + 12

F6 + 12

S + F6 + 12



S + 13

F1 + 13



















F2 + 15

S + F2 + 15

F3 + 15













S + F4 + 15

F5 + 15













15

S + 15

F1 + 15

S+F5+15

F6 + 15

S + F6 + 15























S + F4 + 16

F5 + 16













16

**S** + 16

F1 + 16

S + F5 + 16

F6 + 16

S + F6 + 16









F2 + 17



S + F2 + 17











F3 + 17







F4 + 17

S + F4 + 17















17

S + 17

F1 + 17

S + F5 + 17

F6 + 17

S + F6 + 17

33



JU



























F3 + 21









S + F4 + 21













S + 21