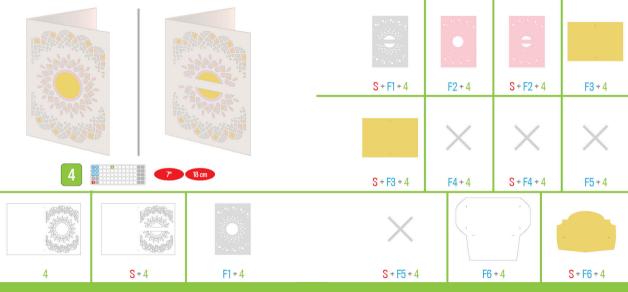

Anna's Lovely Layered Cards

Des Cartes Superbes avec leurs Couches d'Anna

Tarjetas de Anna con Maravillosas Capas





Handbook instructions can be found at:

Les instructions du manuel peuvent se trouver à:

Las instrucciones del manual se pueden encontrar en:

Die Anleitung finden Sie unter:

www.cricut.com/handbook





Ш



V



/ii viii



X



xi



xiii xi

















F2 + 5













S + F2 + 5



F3 + 5









S + F4 + 5















5

S+5

F1+5

S + F5 + 5

F6 + 5

S + F6 + 5











S+F1+6







S + F2 + 6







S + F4 + 6















**S** + 6

F1+6

S+F5+6

F6 + 6 S + F6 + 6





























S + F4 + 9

F5 + 9













9 \$+9

F1+9

S + F5 + 9

F6 + 9

S + F6 + 9











F2 + 11











S + F2 + 11



11







S + F4 + 11















11

S + 11

F1 + 11

S + F5 + 11

F6 + 11

S + F6 + 11











S + F1 + 12

F2 + 12

S + F2 + 12

F3 + 12













S + F4 + 12

F5 + 12









S + 12

F1 + 12

S + F5 + 12

F6 + 12

S + F6 + 12



S + 13

F1 + 13



















F2 + 15

S + F2 + 15

F3 + 15













S + F4 + 15

F5 + 15













15

S + 15

F1 + 15

S+F5+15

F6 + 15

S + F6 + 15