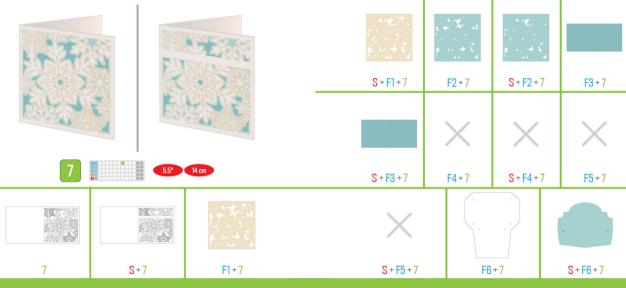

Anna's Lovely Layered Cards

Des Cartes Superbes avec leurs Couches d'Anna

Tarjetas de Anna con Maravillosas Capas





Handbook instructions can be found at:

Les instructions du manuel peuvent se trouver à:

Las instrucciones del manual se pueden encontrar en:

Die Anleitung finden Sie unter:

www.cricut.com/handbook





Ш



V



/ii viii



X



xi



xiii xi

















F2 + 5













S + F2 + 5



F3 + 5









S + F4 + 5















5

S+5

F1+5

S + F5 + 5

F6 + 5

S + F6 + 5











S+F1+6







S + F2 + 6







S + F4 + 6















**S** + 6

F1+6

S+F5+6

F6 + 6 S + F6 + 6





























S + F4 + 9

F5 + 9













9 \$+9

F1+9

S + F5 + 9

F6 + 9

S + F6 + 9











F2 + 11











S + F2 + 11



11







S + F4 + 11















11

S + 11

F1 + 11

S + F5 + 11

F6 + 11

S + F6 + 11











S + F1 + 12

F2 + 12

S + F2 + 12

F3 + 12













S + F4 + 12

F5 + 12









S + 12

F1 + 12

S + F5 + 12

F6 + 12

S + F6 + 12



S + 13

F1 + 13



















F2 + 15

S + F2 + 15

F3 + 15













S + F4 + 15

F5 + 15













15

S + 15

F1 + 15

S+F5+15

F6 + 15

S + F6 + 15























S + F4 + 16

F5 + 16













16

**S** + 16

F1 + 16

S + F5 + 16

F6 + 16

S + F6 + 16









F2 + 17



S + F2 + 17











F3 + 17







F4 + 17

S + F4 + 17















17

S + 17

F1 + 17

S + F5 + 17