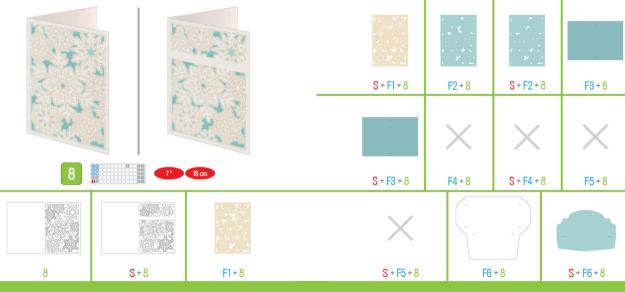

Anna's Lovely Layered Cards

Des Cartes Superbes avec leurs Couches d'Anna

Tarjetas de Anna con Maravillosas Capas





Handbook instructions can be found at:

Les instructions du manuel peuvent se trouver à:

Las instrucciones del manual se pueden encontrar en:

Die Anleitung finden Sie unter:

www.cricut.com/handbook





Ш



V



/ii viii



X



xi



xiii xi

















F2 + 5













S + F2 + 5



F3 + 5









S + F4 + 5















5

S+5

F1+5

S + F5 + 5

F6 + 5

S + F6 + 5











S+F1+6







S + F2 + 6







S + F4 + 6















**S** + 6

F1+6

S+F5+6

F6 + 6 S + F6 + 6





























S + F4 + 9

F5 + 9













9 \$+9

F1+9

S + F5 + 9

F6 + 9

S + F6 + 9











F2 + 11











S + F2 + 11



11







S + F4 + 11















11

S + 11

F1 + 11

S + F5 + 11

F6 + 11

S + F6 + 11











S + F1 + 12

F2 + 12

S + F2 + 12

F3 + 12













S + F4 + 12

F5 + 12









S + 12

F1 + 12

S + F5 + 12

F6 + 12

S + F6 + 12



S + 13

F1 + 13



















F2 + 15

S + F2 + 15

F3 + 15













S + F4 + 15

F5 + 15













15

S + 15

F1 + 15

S+F5+15

F6 + 15

S + F6 + 15























S + F4 + 16

F5 + 16













16

**S** + 16

F1 + 16

S + F5 + 16

F6 + 16

S + F6 + 16









F2 + 17



S + F2 + 17











F3 + 17







F4 + 17

S + F4 + 17















17

S + 17

F1 + 17

S + F5 + 17

F6