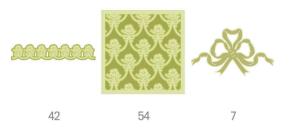

|                                             | X X X X X X X | °≂∍'≂∍'≂⇒        |  |
|---------------------------------------------|---------------|------------------|--|
|                                             | 32            | F1 + 32          |  |
|                                             |               | )                |  |
|                                             |               | @@@@@@@@@@@@@@@@ |  |
| ₣ <del></del> ⋇⋬⋸⋇⋬⋸⋇⋬⋸⋇⋬⋸⋇⋬⋸⋇⋬⋸⋇⋬⋸⋇⋬⋸⋇⋬⋸⋇⋬ | F2 + 32       | F3 + 32          |  |
|                                             |               |                  |  |
|                                             |               |                  |  |
| 32                                          | F4+32         | F5 + 32          |  |