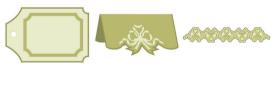

|    |         |         | ****** | RARRAR  |                |  |
|----|---------|---------|--------|---------|----------------|--|
| 33 | F1 + 33 | F2 + 33 | 34     | F1 + 34 | <b>F2</b> + 34 |  |

| <i>~</i> &&&&& |                |         |    |         | (               |  |
|----------------|----------------|---------|----|---------|-----------------|--|
| 35             | <b>F1</b> + 35 | F2 + 35 | 36 | F1 + 36 | F <b>2</b> + 36 |  |