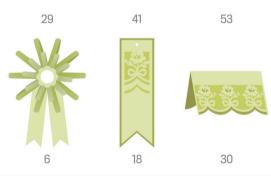

## www.cricut.com/handbook

9 21 33

58 11 23

49 3 15

|    |         | KAAA A         |  |  |
|----|---------|----------------|--|--|
|    | 31      | F1 + 31        |  |  |
|    |         | ***            |  |  |
|    | F2 + 31 | <b>F3</b> + 31 |  |  |
|    |         |                |  |  |
| 31 | F4 + 31 | F5 + 31        |  |  |