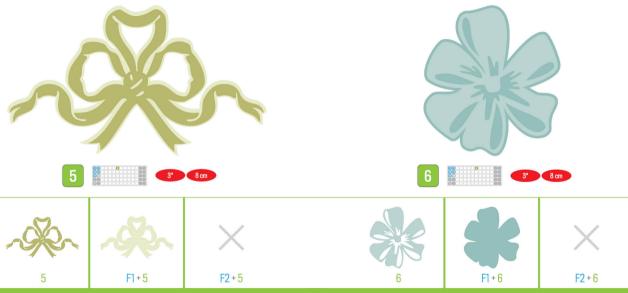

| 0   | 0 | -    | - | 0 | 00 | - | 00 | - | - | 0 | 2 | ~ | 3 |
|-----|---|------|---|---|----|---|----|---|---|---|---|---|---|
|     |   |      |   |   |    |   |    |   |   |   |   |   |   |
|     |   |      |   |   |    |   |    |   |   |   |   |   |   |
|     |   |      |   |   |    |   |    |   |   |   |   |   |   |
|     |   |      |   |   |    |   |    |   |   |   |   |   |   |
|     |   |      |   |   |    |   |    |   |   |   |   |   |   |
|     |   |      |   |   |    |   |    |   |   |   |   |   |   |
|     |   |      |   |   |    |   |    |   |   |   |   |   |   |
|     |   |      |   |   |    |   |    |   |   |   |   |   |   |
| and |   | e he |   |   |    |   |    |   |   |   |   |   | - |