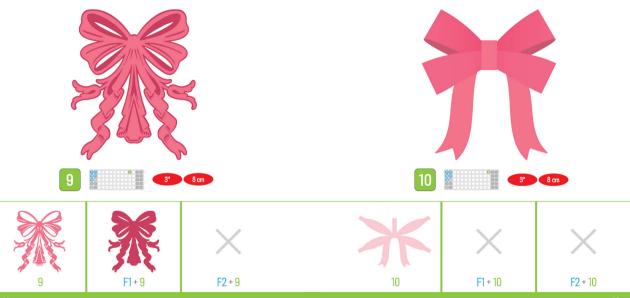

| 0   | 0 | -    | - | 0 | 00 | - | 00 | - | - | 0 | 2 | ~ | 3 |
|-----|---|------|---|---|----|---|----|---|---|---|---|---|---|
|     |   |      |   |   |    |   |    |   |   |   |   |   |   |
|     |   |      |   |   |    |   |    |   |   |   |   |   |   |
|     |   |      |   |   |    |   |    |   |   |   |   |   |   |
|     |   |      |   |   |    |   |    |   |   |   |   |   |   |
|     |   |      |   |   |    |   |    |   |   |   |   |   |   |
|     |   |      |   |   |    |   |    |   |   |   |   |   |   |
|     |   |      |   |   |    |   |    |   |   |   |   |   |   |
|     |   |      |   |   |    |   |    |   |   |   |   |   |   |
| and |   | e he |   |   |    |   |    |   |   |   |   |   | - |