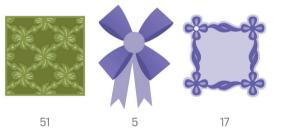

## www.cricut.com/handbook

9 21 33

58 11 23

49 3 15

|    |         | KAAA A         |  |  |
|----|---------|----------------|--|--|
|    | 31      | F1 + 31        |  |  |
|    |         | ***            |  |  |
|    | F2 + 31 | <b>F3</b> + 31 |  |  |
|    |         |                |  |  |
| 31 | F4 + 31 | F5 + 31        |  |  |