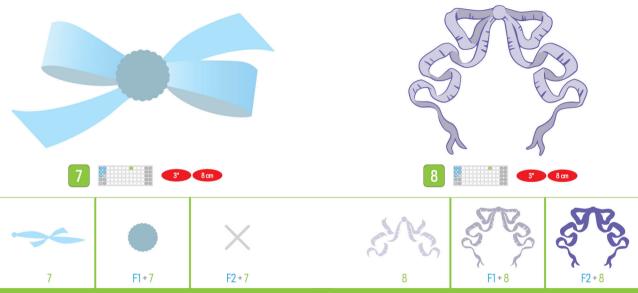

| 0   | 0 | -    | - | 0 | 00 | - | 00 | - | - | 0 | 2 | ~ | 3 |
|-----|---|------|---|---|----|---|----|---|---|---|---|---|---|
|     |   |      |   |   |    |   |    |   |   |   |   |   |   |
|     |   |      |   |   |    |   |    |   |   |   |   |   |   |
|     |   |      |   |   |    |   |    |   |   |   |   |   |   |
|     |   |      |   |   |    |   |    |   |   |   |   |   |   |
|     |   |      |   |   |    |   |    |   |   |   |   |   |   |
|     |   |      |   |   |    |   |    |   |   |   |   |   |   |
|     |   |      |   |   |    |   |    |   |   |   |   |   |   |
|     |   |      |   |   |    |   |    |   |   |   |   |   |   |
| and |   | e he |   |   |    |   |    |   |   |   |   |   | - |