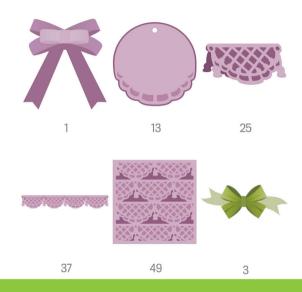

## www.cricut.com/handbook

9 21 33

58 11 23

49 3 15

|    |         | KAAA A         |  |  |
|----|---------|----------------|--|--|
|    | 31      | F1 + 31        |  |  |
|    |         | ***            |  |  |
|    | F2 + 31 | <b>F3</b> + 31 |  |  |
|    |         |                |  |  |
| 31 | F4 + 31 | F5 + 31        |  |  |