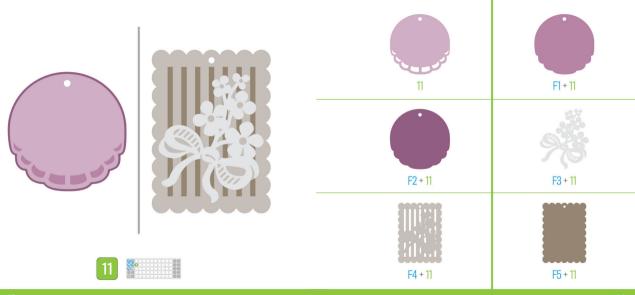

| 0   | 0 | -    | - | 0 | 00 | - | 00 | - | - | 0 | 2 | ~ | 3 |
|-----|---|------|---|---|----|---|----|---|---|---|---|---|---|
|     |   |      |   |   |    |   |    |   |   |   |   |   |   |
|     |   |      |   |   |    |   |    |   |   |   |   |   |   |
|     |   |      |   |   |    |   |    |   |   |   |   |   |   |
|     |   |      |   |   |    |   |    |   |   |   |   |   |   |
|     |   |      |   |   |    |   |    |   |   |   |   |   |   |
|     |   |      |   |   |    |   |    |   |   |   |   |   |   |
|     |   |      |   |   |    |   |    |   |   |   |   |   |   |
|     |   |      |   |   |    |   |    |   |   |   |   |   |   |
| and |   | e he |   |   |    |   |    |   |   |   |   |   | - |