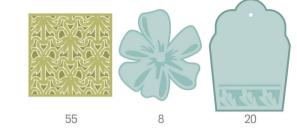

|    |         |         | ****** | RARRAR  |                |  |
|----|---------|---------|--------|---------|----------------|--|
| 33 | F1 + 33 | F2 + 33 | 34     | F1 + 34 | <b>F2</b> + 34 |  |

| <i>~</i> &&&&& |                |         |    |         | (               |  |
|----------------|----------------|---------|----|---------|-----------------|--|
| 35             | <b>F1</b> + 35 | F2 + 35 | 36 | F1 + 36 | F <b>2</b> + 36 |  |