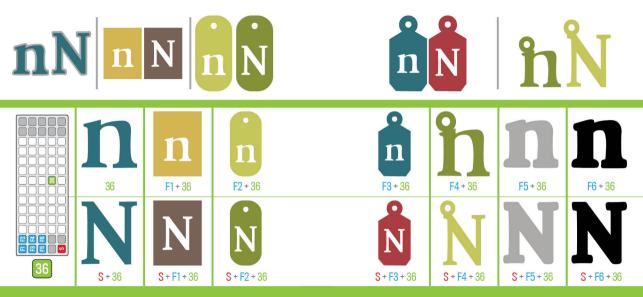

## www.cricut.com/handbook

| <b>a A</b> | <b>bB</b>  | с <b>С</b> | <b>d D</b> | <b>e E</b>  |
|------------|------------|------------|------------|-------------|
| 41         | 69         | 65         | 45         | 25          |
| <b>f F</b> | <b>g G</b> | <b>h H</b> | <b>iI</b>  | <b>jJ</b>   |
| 47         | 49         | 51         | 35         | 53          |
| <b>kK</b>  | <b>1L</b>  | <b>mM</b>  | <b>nN</b>  | <b>0 ()</b> |
| 55         | 57         | 73         | 71         | 37          |
| <b>PP</b>  | <b>¶Q</b>  | <b>rR</b>  | <b>SS</b>  | <b>tT</b>   |
| 39         | 21         | 27         | 43         | 29          |
| <b>u U</b> | <b>vV</b>  | <b>WW</b>  | <b>X X</b> | <b>y¥</b>   |
| 33         | 67         | 23         | 63         | 31          |