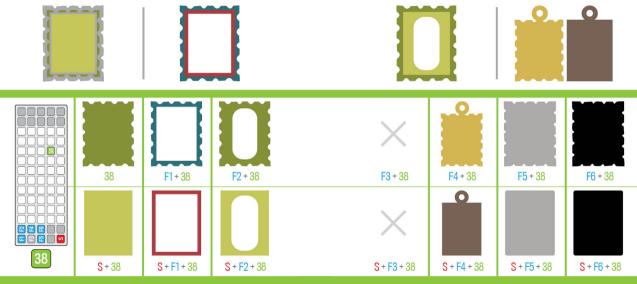

5         | 53          |
| <b>kK</b>  | <b>1L</b>  | <b>mM</b>  | <b>nN</b>  | <b>0 ()</b> |
| 55         | 57         | 73         | 71         | 37          |
| <b>PP</b>  | <b>¶Q</b>  | <b>rR</b>  | <b>SS</b>  | <b>tT</b>   |
| 39         | 21         | 27         | 43         | 29          |
| <b>u U</b> | <b>vV</b>  | <b>WW</b>  | <b>X X</b> | <b>y¥</b>   |
| 33         | 67         | 23         | 63         | 31          |















ảẢ bề čC dĎ ẽể ff gG hH 11 jJ 49 51 kk limm nn oo 57 73 71 37  $p_{39}^{P} q_{21}^{Q} r_{27}^{R} \frac{s}{43} \frac{t}{29}$ u u v v w w x x y Y 

2 2 1 2 3 4 5 6 7 8 1 3 5 7 9 11 13 15 90!@#\$¢"&\* 17 19 1 3 5 7 9 11 13 ² º (°) [1 🗯 💼 💧 🛛 🖦 🛛 77 77 and the to From: 95 97 99 















































































| · | •                         |                |                 |                |                |               |             |
|---|---------------------------|----------------|-----------------|----------------|----------------|---------------|-------------|
|   | 40                        | F1+40          | F2 + 40         | <b>F3</b> + 40 | <b>F4</b> + 40 | F5 + 40       | F6 + 40     |
|   | <b>°</b><br><b>S</b> + 40 | <b>S+F1+40</b> | <b>S+F2+</b> 40 | S + F3 + 40    | S + F4 + 40    | ° S + F5 + 40 | S + F6 + 40 |



| <b>i miss u•</b><br>41           | F1+41       | F2 + 41 | <b>F3</b> +41 | F4 + 41     | <b>F5 + 41</b> | F6 + 41            |
|----------------------------------|-------------|---------|---------------|-------------|----------------|--------------------|
| <