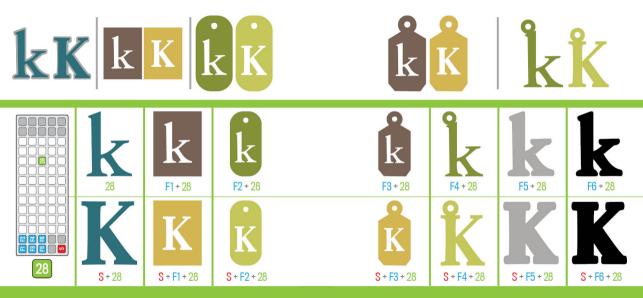

## www.cricut.com/handbook

| <b>a A</b> | <b>bB</b>  | с <b>С</b> | <b>d D</b> | <b>e E</b>  |
|------------|------------|------------|------------|-------------|
| 41         | 69         | 65         | 45         | 25          |
| <b>f F</b> | <b>g G</b> | <b>h H</b> | <b>iI</b>  | <b>jJ</b>   |
| 47         | 49         | 51         | 35         | 53          |
| <b>kK</b>  | <b>1L</b>  | <b>mM</b>  | <b>nN</b>  | <b>0 ()</b> |
| 55         | 57         | 73         | 71         | 37          |
| <b>PP</b>  | <b>¶Q</b>  | <b>rR</b>  | <b>SS</b>  | <b>tT</b>   |
| 39         | 21         | 27         | 43         | 29          |
| <b>u U</b> | <b>vV</b>  | <b>WW</b>  | <b>X X</b> | <b>y¥</b>   |
| 33         | 67         | 23         | 63         | 31          |