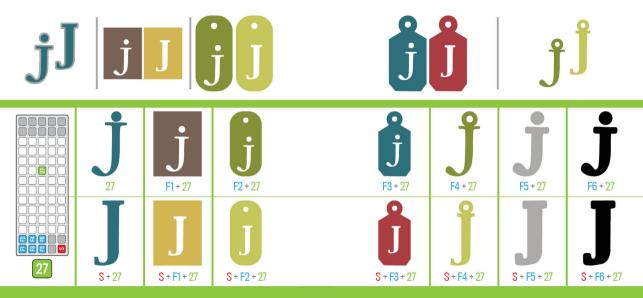

## www.cricut.com/handbook

| <b>a A</b> | <b>bB</b>  | с <b>С</b> | <b>d D</b> | <b>e E</b>  |
|------------|------------|------------|------------|-------------|
| 41         | 69         | 65         | 45         | 25          |
| <b>f F</b> | <b>g G</b> | <b>h H</b> | <b>iI</b>  | <b>jJ</b>   |
| 47         | 49         | 51         | 35         | 53          |
| <b>kK</b>  | <b>1L</b>  | <b>mM</b>  | <b>nN</b>  | <b>0 ()</b> |
| 55         | 57         | 73         | 71         | 37          |
| <b>PP</b>  | <b>¶Q</b>  | <b>rR</b>  | <b>SS</b>  | <b>tT</b>   |
| 39         | 21         | 27         | 43         | 29          |
| <b>u U</b> | <b>vV</b>  | <b>WW</b>  | <b>X X</b> | <b>y¥</b>   |
| 33         | 67         | 23         | 63         | 31          |