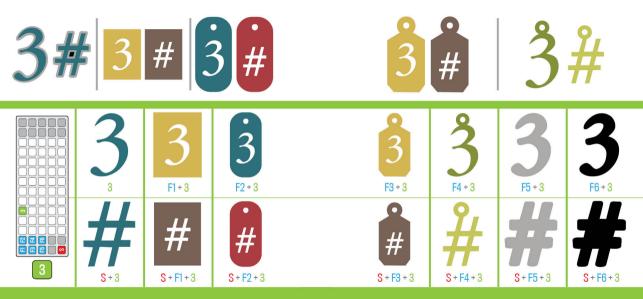

<b>iI</b>  | <b>jJ</b>   |
| 47         | 49         | 51         | 35         | 53          |
| <b>kK</b>  | <b>1L</b>  | <b>mM</b>  | <b>nN</b>  | <b>0 ()</b> |
| 55         | 57         | 73         | 71         | 37          |
| <b>PP</b>  | <b>¶Q</b>  | <b>rR</b>  | <b>SS</b>  | <b>tT</b>   |
| 39         | 21         | 27         | 43         | 29          |
| <b>u U</b> | <b>vV</b>  | <b>WW</b>  | <b>X X</b> | <b>y¥</b>   |
| 33         | 67         | 23         | 63         | 31          |















ảẢ bề čC dĎ ẽể ff gG hH 11 jJ 49 51 kk limm nn oo 57 73 71 37  $p_{39}^{P} q_{21}^{Q} r_{27}^{R} \frac{s}{43} \frac{t}{29}$ u u v v w w x x y Y 

2 2 1 2 3 4 5 6 7 8 1 3 5 7 9 11 13 15 90!@#\$¢"&\* 17 19 1 3 5 7 9 11 13 ² º (°) [1 🗯 💼 💧 🛛 🖦 🛛 77 77 and the to From: 95 97 99 















































































| · | •                         |                |                 |                |                |               |             |
|---|---------------------------|----------------|-----------------|----------------|----------------|---------------|-------------|
|   | 40                        | F1+40          | F2 + 40         | <b>F3</b> + 40 | <b>F4</b> + 40 | F5 + 40       | F6 + 40     |
|   | <b>°</b><br><b>S</b> + 40 | <b>S+F1+40</b> | <b>S+F2+</b> 40 | S + F3 + 40    | S + F4 + 40    | ° S + F5 + 40 | S + F6 + 40 |



| <b>i miss u•</b><br>41           | F1+41       | F2 + 41 | <b>F3</b> +41 | F4 + 41     | <b>F5 + 41</b> | F6 + 41            |
|----------------------------------|-------------|---------|--