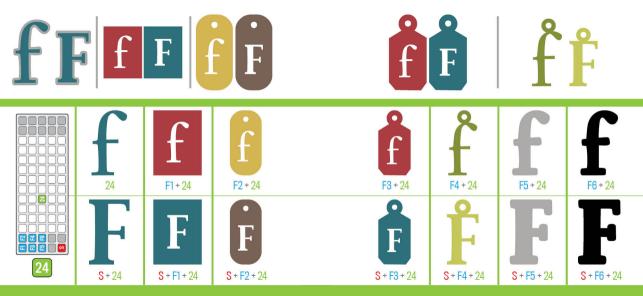

## www.cricut.com/handbook

| <b>a A</b> | <b>bB</b>  | с <b>С</b> | <b>d D</b> | <b>e E</b>  |
|------------|------------|------------|------------|-------------|
| 41         | 69         | 65         | 45         | 25          |
| <b>f F</b> | <b>g G</b> | <b>h H</b> | <b>iI</b>  | <b>jJ</b>   |
| 47         | 49         | 51         | 35         | 53          |
| <b>kK</b>  | <b>1L</b>  | <b>mM</b>  | <b>nN</b>  | <b>0 ()</b> |
| 55         | 57         | 73         | 71         | 37          |
| <b>PP</b>  | <b>¶Q</b>  | <b>rR</b>  | <b>SS</b>  | <b>tT</b>   |
| 39         | 21         | 27         | 43         | 29          |
| <b>u U</b> | <b>vV</b>  | <b>WW</b>  | <b>X X</b> | <b>y¥</b>   |
| 33         | 67         | 23         | 63         | 31          |