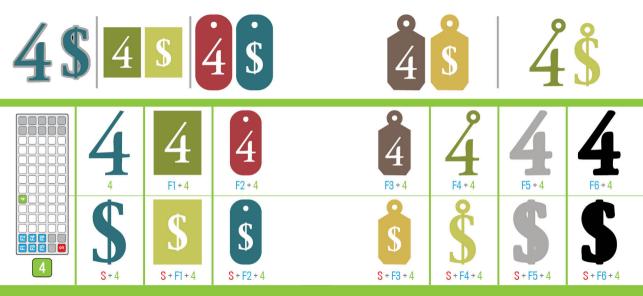

b>iI</b>  | <b>jJ</b>   |
| 47         | 49         | 51         | 35         | 53          |
| <b>kK</b>  | <b>1L</b>  | <b>mM</b>  | <b>nN</b>  | <b>0 ()</b> |
| 55         | 57         | 73         | 71         | 37          |
| <b>PP</b>  | <b>¶Q</b>  | <b>rR</b>  | <b>SS</b>  | <b>tT</b>   |
| 39         | 21         | 27         | 43         | 29          |
| <b>u U</b> | <b>vV</b>  | <b>WW</b>  | <b>X X</b> | <b>y¥</b>   |
| 33         | 67         | 23         | 63         | 31          |















ảẢ bề čC dĎ ẽể ff gG hH 11 jJ 49 51 kk limm nn oo 57 73 71 37  $p_{39}^{P} q_{21}^{Q} r_{27}^{R} \frac{s}{43} \frac{t}{29}$ u u v v w w x x y Y 

2 2 1 2 3 4 5 6 7 8 1 3 5 7 9 11 13 15 90!@#\$¢"&\* 17 19 1 3 5 7 9 11 13 ² º (°) [1 🗯 💼 💧 🛛 🖦 🛛 77 77 and the to From: 95 97 99 















































































| · | •                         |                |                 |                |                |               |             |
|---|---------------------------|----------------|-----------------|----------------|----------------|---------------|-------------|
|   | 40                        | F1+40          | F2 + 40         | <b>F3</b> + 40 | <b>F4</b> + 40 | F5 + 40       | F6 + 40     |
|   | <b>°</b><br><b>S</b> + 40 | <b>S+F1+40</b> | <b>S+F2+</b> 40 | S + F3 + 40    | S + F4 + 40    | ° S + F5 + 40 | S + F6 + 40 |



| <b>i miss u•</b><br>41           | F1+41       | F2 + 41 | <b>F3</b> +41 | F4 + 41     | <b>F5 + 41</b> | F6 + 41            |
|----------------------------------|-------------|---------|----