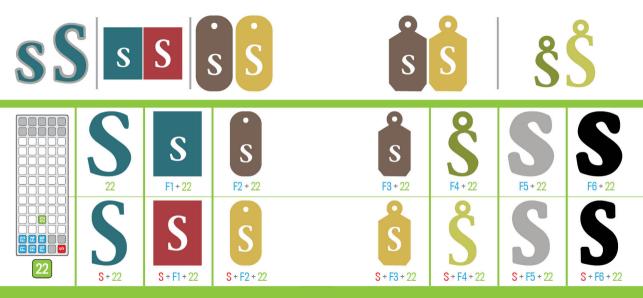

## www.cricut.com/handbook

| <b>a A</b> | <b>bB</b>  | с <b>С</b> | <b>d D</b> | <b>e E</b>  |
|------------|------------|------------|------------|-------------|
| 41         | 69         | 65         | 45         | 25          |
| <b>f F</b> | <b>g G</b> | <b>h H</b> | <b>iI</b>  | <b>jJ</b>   |
| 47         | 49         | 51         | 35         | 53          |
| <b>kK</b>  | <b>1L</b>  | <b>mM</b>  | <b>nN</b>  | <b>0 ()</b> |
| 55         | 57         | 73         | 71         | 37          |
| <b>PP</b>  | <b>¶Q</b>  | <b>rR</b>  | <b>SS</b>  | <b>tT</b>   |
| 39         | 21         | 27         | 43         | 29          |
| <b>u U</b> | <b>vV</b>  | <b>WW</b>  | <b>X X</b> | <b>y¥</b>   |
| 33         | 67         | 23         | 63         | 31          |