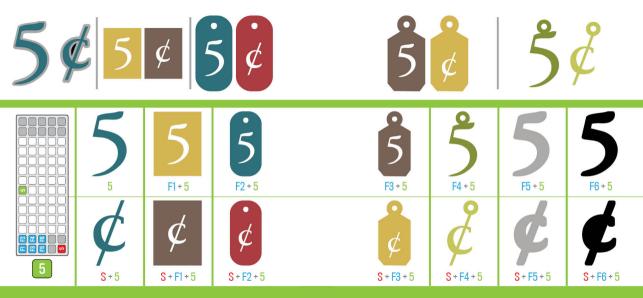

iI</b>  | <b>jJ</b>   |
| 47         | 49         | 51         | 35         | 53          |
| <b>kK</b>  | <b>1L</b>  | <b>mM</b>  | <b>nN</b>  | <b>0 ()</b> |
| 55         | 57         | 73         | 71         | 37          |
| <b>PP</b>  | <b>¶Q</b>  | <b>rR</b>  | <b>SS</b>  | <b>tT</b>   |
| 39         | 21         | 27         | 43         | 29          |
| <b>u U</b> | <b>vV</b>  | <b>WW</b>  | <b>X X</b> | <b>y¥</b>   |
| 33         | 67         | 23         | 63         | 31          |















ảẢ bề čC dĎ ẽể ff gG hH 11 jJ 49 51 kk limm nn oo 57 73 71 37  $p_{39}^{P} q_{21}^{Q} r_{27}^{R} \frac{s}{43} \frac{t}{29}$ u u v v w w x x y Y 

2 2 1 2 3 4 5 6 7 8 1 3 5 7 9 11 13 15 90!@#\$¢"&\* 17 19 1 3 5 7 9 11 13 ² º (°) [1 🗯 💼 💧 🛛 🖦 🛛 77 77 and the to From: 95 97 99 















































































| · | •                         |                |                 |                |                |               |             |
|---|---------------------------|----------------|-----------------|----------------|----------------|---------------|-------------|
|   | 40                        | F1+40          | F2 + 40         | <b>F3</b> + 40 | <b>F4</b> + 40 | F5 + 40       | F6 + 40     |
|   | <b>°</b><br><b>S</b> + 40 | <b>S+F1+40</b> | <b>S+F2+</b> 40 | S + F3 + 40    | S + F4 + 40    | ° S + F5 + 40 | S + F6 + 40 |



| <b>i miss u•</b><br>41           | F1+41       | F2 + 41 | <b>F3</b> +41 | F4 + 41     | <b>F5 + 41</b> | F6 + 41            |
|----------------------------------|-------------|---------|------