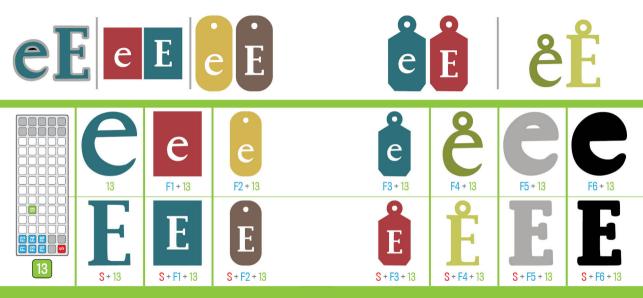

## www.cricut.com/handbook

| <b>a A</b> | <b>bB</b>  | с <b>С</b> | <b>d D</b> | <b>e E</b>  |
|------------|------------|------------|------------|-------------|
| 41         | 69         | 65         | 45         | 25          |
| <b>f F</b> | <b>g G</b> | <b>h H</b> | <b>iI</b>  | <b>jJ</b>   |
| 47         | 49         | 51         | 35         | 53          |
| <b>kK</b>  | <b>1L</b>  | <b>mM</b>  | <b>nN</b>  | <b>0 ()</b> |
| 55         | 57         | 73         | 71         | 37          |
| <b>PP</b>  | <b>¶Q</b>  | <b>rR</b>  | <b>SS</b>  | <b>tT</b>   |
| 39         | 21         | 27         | 43         | 29          |
| <b>u U</b> | <b>vV</b>  | <b>WW</b>  | <b>X X</b> | <b>y¥</b>   |
| 33         | 67         | 23         | 63         | 31          |