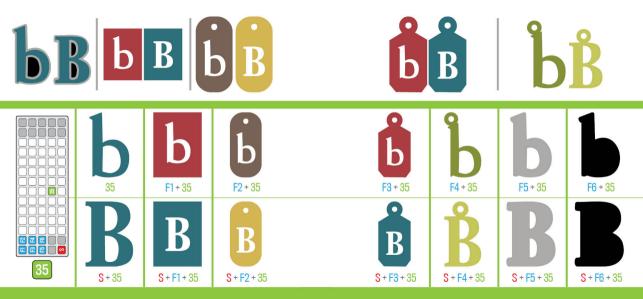

## www.cricut.com/handbook

| <b>a A</b> | <b>bB</b>  | с <b>С</b> | <b>d D</b> | <b>e E</b>  |
|------------|------------|------------|------------|-------------|
| 41         | 69         | 65         | 45         | 25          |
| <b>f F</b> | <b>g G</b> | <b>h H</b> | <b>iI</b>  | <b>jJ</b>   |
| 47         | 49         | 51         | 35         | 53          |
| <b>kK</b>  | <b>1L</b>  | <b>mM</b>  | <b>nN</b>  | <b>0 ()</b> |
| 55         | 57         | 73         | 71         | 37          |
| <b>PP</b>  | <b>¶Q</b>  | <b>rR</b>  | <b>SS</b>  | <b>tT</b>   |
| 39         | 21         | 27         | 43         | 29          |
| <b>u U</b> | <b>vV</b>  | <b>WW</b>  | <b>X X</b> | <b>y¥</b>   |
| 33         | 67         | 23         | 63         | 31          |