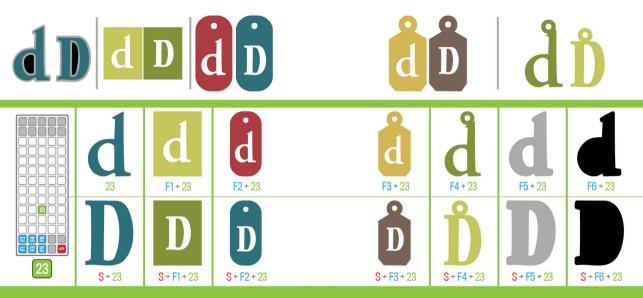

## www.cricut.com/handbook

| <b>a A</b> | <b>bB</b>  | с <b>С</b> | <b>d D</b> | <b>e E</b>  |
|------------|------------|------------|------------|-------------|
| 41         | 69         | 65         | 45         | 25          |
| <b>f F</b> | <b>g G</b> | <b>h H</b> | <b>iI</b>  | <b>jJ</b>   |
| 47         | 49         | 51         | 35         | 53          |
| <b>kK</b>  | <b>1L</b>  | <b>mM</b>  | <b>nN</b>  | <b>0 ()</b> |
| 55         | 57         | 73         | 71         | 37          |
| <b>PP</b>  | <b>¶Q</b>  | <b>rR</b>  | <b>SS</b>  | <b>tT</b>   |
| 39         | 21         | 27         | 43         | 29          |
| <b>u U</b> | <b>vV</b>  | <b>WW</b>  | <b>X X</b> | <b>y¥</b>   |
| 33         | 67         | 23         | 63         | 31          |