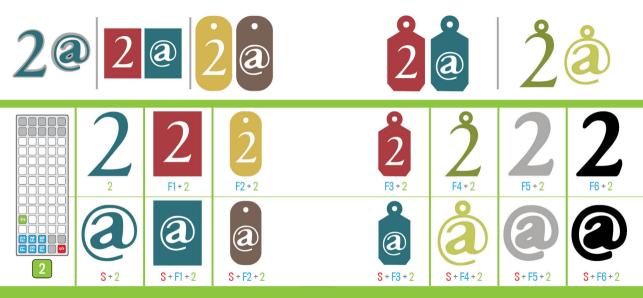

| <b>iI</b>  | <b>jJ</b>   |
| 47         | 49         | 51         | 35         | 53          |
| <b>kK</b>  | <b>1L</b>  | <b>mM</b>  | <b>nN</b>  | <b>0 ()</b> |
| 55         | 57         | 73         | 71         | 37          |
| <b>PP</b>  | <b>¶Q</b>  | <b>rR</b>  | <b>SS</b>  | <b>tT</b>   |
| 39         | 21         | 27         | 43         | 29          |
| <b>u U</b> | <b>vV</b>  | <b>WW</b>  | <b>X X</b> | <b>y¥</b>   |
| 33         | 67         | 23         | 63         | 31          |















ảẢ bề čC dĎ ẽể ff gG hH 11 jJ 49 51 kk limm nn oo 57 73 71 37  $p_{39}^{P} q_{21}^{Q} r_{27}^{R} \frac{s}{43} \frac{t}{29}$ u u v v w w x x y Y 

2 2 1 2 3 4 5 6 7 8 1 3 5 7 9 11 13 15 90!@#\$¢"&\* 17 19 1 3 5 7 9 11 13 ² º (°) [1 🗯 💼 💧 🛛 🖦 🛛 77 77 and the to From: 95 97 99 















































































| · | •                         |                |                 |                |                |               |             |
|---|---------------------------|----------------|-----------------|----------------|----------------|---------------|-------------|
|   | 40                        | F1+40          | F2 + 40         | <b>F3</b> + 40 | <b>F4</b> + 40 | F5 + 40       | F6 + 40     |
|   | <b>°</b><br><b>S</b> + 40 | <b>S+F1+40</b> | <b>S+F2+</b> 40 | S + F3 + 40    | S + F4 + 40    | ° S + F5 + 40 | S + F6 + 40 |



| <b>i miss u•</b><br>41           | F1+41       | F2 + 41 | <b>F3</b> +41 | F4 + 41     | <b>F5 + 41</b> | F6 + 41            |
|----------------------------------|-------------|---------|