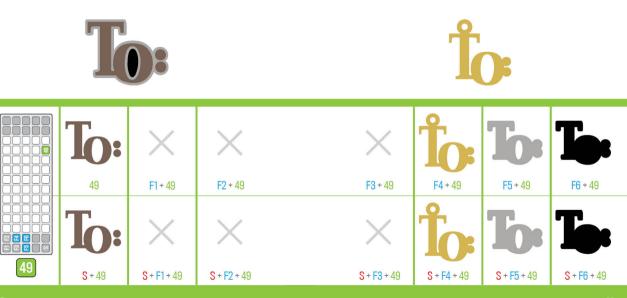

| and<br>47          | <b>F1</b> +47 | F2 + 47 | <b>F3 + 47</b> | and<br>F4+47                   | <b>and</b><br><sup>F5+47</sup> | <b>2</b><br>F6 + 47 |
|--------------------|---------------|---------|----------------|--------------------------------|--------------------------------|---------------------|
| <b>and</b><br>8+47 | S + F1 + 47   | S+F2+47 | S + F3 + 47    | <b>and</b><br>8+ <b>F4</b> +47 | <b>and</b><br>S + F5 + 47      | <b>S + F6 + 4</b> 7 |