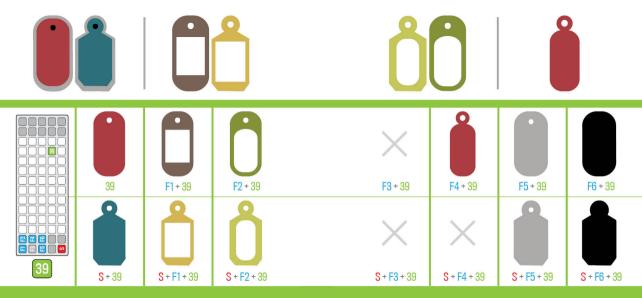

| 53          |
| <b>kK</b>  | <b>1L</b>  | <b>mM</b>  | <b>nN</b>  | <b>0 ()</b> |
| 55         | 57         | 73         | 71         | 37          |
| <b>PP</b>  | <b>¶Q</b>  | <b>rR</b>  | <b>SS</b>  | <b>tT</b>   |
| 39         | 21         | 27         | 43         | 29          |
| <b>u U</b> | <b>vV</b>  | <b>WW</b>  | <b>X X</b> | <b>y¥</b>   |
| 33         | 67         | 23         | 63         | 31          |















ảẢ bề čC dĎ ẽể ff gG hH 11 jJ 49 51 kk limm nn oo 57 73 71 37  $p_{39}^{P} q_{21}^{Q} r_{27}^{R} \frac{s}{43} \frac{t}{29}$ u u v v w w x x y Y 

2 2 1 2 3 4 5 6 7 8 1 3 5 7 9 11 13 15 90!@#\$¢"&\* 17 19 1 3 5 7 9 11 13 ² º (°) [1 🗯 💼 💧 🛛 🖦 🛛 77 77 and the to From: 95 97 99 















































































| · | •                         |                |                 |                |                |               |             |
|---|---------------------------|----------------|-----------------|----------------|----------------|---------------|-------------|
|   | 40                        | F1+40          | F2 + 40         | <b>F3</b> + 40 | <b>F4</b> + 40 | F5 + 40       | F6 + 40     |
|   | <b>°</b><br><b>S</b> + 40 | <b>S+F1+40</b> | <b>S+F2+</b> 40 | S + F3 + 40    | S + F4 + 40    | ° S + F5 + 40 | S + F6 + 40 |



| <b>i miss u•</b><br>41           | F1+41       | F2 + 41 | <b>F3</b> +41 | F4 + 41     | <b>F5 + 41</b> | F6 + 41            |
|----------------------------------|-------------|---------|---------------|-------------|----------------|--------------------|
| <b>