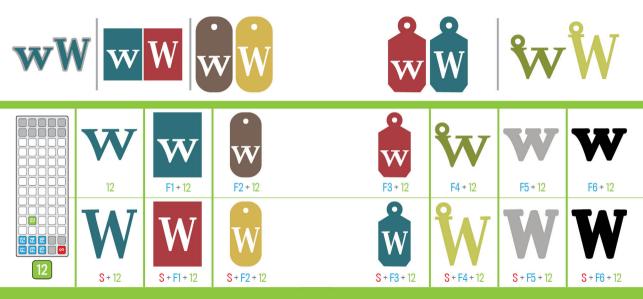

## www.cricut.com/handbook

| <b>a A</b> | <b>bB</b>  | с <b>С</b> | <b>d D</b> | <b>e E</b>  |
|------------|------------|------------|------------|-------------|
| 41         | 69         | 65         | 45         | 25          |
| <b>f F</b> | <b>g G</b> | <b>h H</b> | <b>iI</b>  | <b>jJ</b>   |
| 47         | 49         | 51         | 35         | 53          |
| <b>kK</b>  | <b>1L</b>  | <b>mM</b>  | <b>nN</b>  | <b>0 ()</b> |
| 55         | 57         | 73         | 71         | 37          |
| <b>PP</b>  | <b>¶Q</b>  | <b>rR</b>  | <b>SS</b>  | <b>tT</b>   |
| 39         | 21         | 27         | 43         | 29          |
| <b>u U</b> | <b>vV</b>  | <b>WW</b>  | <b>X X</b> | <b>y¥</b>   |
| 33         | 67         | 23         | 63         | 31          |