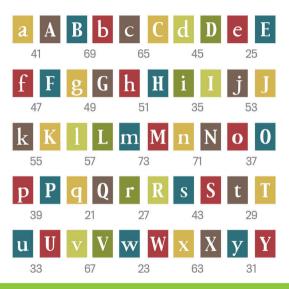

## www.cricut.com/handbook

| <b>a A</b> | <b>bB</b>  | с <b>С</b> | <b>d D</b> | <b>e E</b>  |
|------------|------------|------------|------------|-------------|
| 41         | 69         | 65         | 45         | 25          |
| <b>f F</b> | <b>g G</b> | <b>h H</b> | <b>iI</b>  | <b>jJ</b>   |
| 47         | 49         | 51         | 35         | 53          |
| <b>kK</b>  | <b>1L</b>  | <b>mM</b>  | <b>nN</b>  | <b>0 ()</b> |
| 55         | 57         | 73         | 71         | 37          |
| <b>PP</b>  | <b>¶Q</b>  | <b>rR</b>  | <b>SS</b>  | <b>tT</b>   |
| 39         | 21         | 27         | 43         | 29          |
| <b>u U</b> | <b>vV</b>  | <b>WW</b>  | <b>X X</b> | <b>y¥</b>   |
| 33         | 67         | 23         | 63         | 31          |