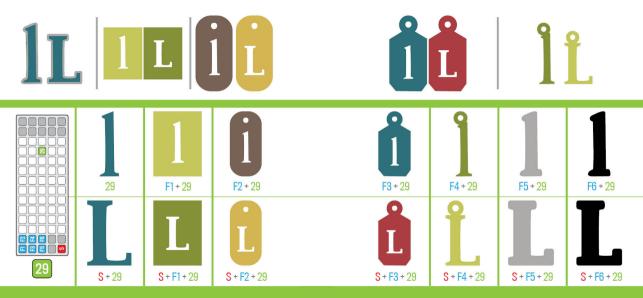

## www.cricut.com/handbook

| <b>a A</b> | <b>bB</b>  | с <b>С</b> | <b>d D</b> | <b>e E</b>  |
|------------|------------|------------|------------|-------------|
| 41         | 69         | 65         | 45         | 25          |
| <b>f F</b> | <b>g G</b> | <b>h H</b> | <b>iI</b>  | <b>jJ</b>   |
| 47         | 49         | 51         | 35         | 53          |
| <b>kK</b>  | <b>1L</b>  | <b>mM</b>  | <b>nN</b>  | <b>0 ()</b> |
| 55         | 57         | 73         | 71         | 37          |
| <b>PP</b>  | <b>¶Q</b>  | <b>rR</b>  | <b>SS</b>  | <b>tT</b>   |
| 39         | 21         | 27         | 43         | 29          |
| <b>u U</b> | <b>vV</b>  | <b>WW</b>  | <b>X X</b> | <b>y¥</b>   |
| 33         | 67         | 23         | 63         | 31          |