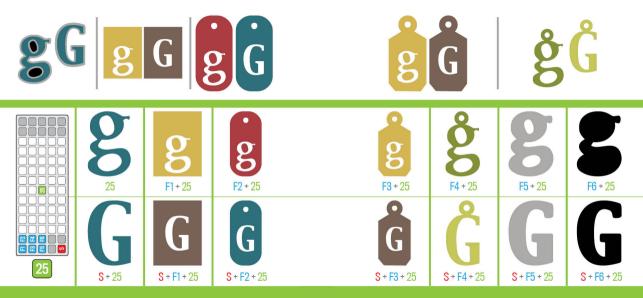

## www.cricut.com/handbook

| <b>a A</b> | <b>bB</b>  | с <b>С</b> | <b>d D</b> | <b>e E</b>  |
|------------|------------|------------|------------|-------------|
| 41         | 69         | 65         | 45         | 25          |
| <b>f F</b> | <b>g G</b> | <b>h H</b> | <b>iI</b>  | <b>jJ</b>   |
| 47         | 49         | 51         | 35         | 53          |
| <b>kK</b>  | <b>1L</b>  | <b>mM</b>  | <b>nN</b>  | <b>0 ()</b> |
| 55         | 57         | 73         | 71         | 37          |
| <b>PP</b>  | <b>¶Q</b>  | <b>rR</b>  | <b>SS</b>  | <b>tT</b>   |
| 39         | 21         | 27         | 43         | 29          |
| <b>u U</b> | <b>vV</b>  | <b>WW</b>  | <b>X X</b> | <b>y¥</b>   |
| 33         | 67         | 23         | 63         | 31          |