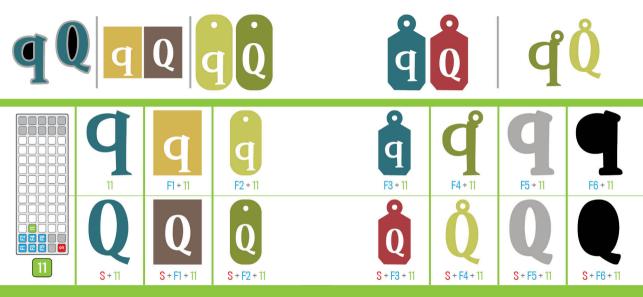

## www.cricut.com/handbook

| <b>a A</b> | <b>bB</b>  | с <b>С</b> | <b>d D</b> | <b>e E</b>  |
|------------|------------|------------|------------|-------------|
| 41         | 69         | 65         | 45         | 25          |
| <b>f F</b> | <b>g G</b> | <b>h H</b> | <b>iI</b>  | <b>jJ</b>   |
| 47         | 49         | 51         | 35         | 53          |
| <b>kK</b>  | <b>1L</b>  | <b>mM</b>  | <b>nN</b>  | <b>0 ()</b> |
| 55         | 57         | 73         | 71         | 37          |
| <b>PP</b>  | <b>¶Q</b>  | <b>rR</b>  | <b>SS</b>  | <b>tT</b>   |
| 39         | 21         | 27         | 43         | 29          |
| <b>u U</b> | <b>vV</b>  | <b>WW</b>  | <b>X X</b> | <b>y¥</b>   |
| 33         | 67         | 23         | 63         | 31          |