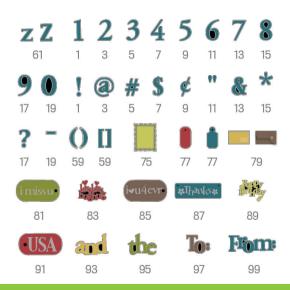

ảẢ bề čC dĎ ẽể ff gG hH 11 jJ 49 51 kk limm nn oo 57 73 71 37  $p_{39}^{P} q_{21}^{Q} r_{27}^{R} \frac{s}{43} \frac{t}{29}$ u u v v w w x x y Y 

2 2 1 2 3 4 5 6 7 8 1 3 5 7 9 11 13 15 90!@#\$¢"&\* 17 19 1 3 5 7 9 11 13 ² º (°) [1 🗯 💼 💧 🛛 🖦 🛛 77 77 and the to From: 95 97 99 