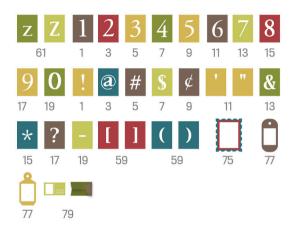

ảẢ bề čC dĎ ẽể ff gG hH 11 jJ 49 51 kk limm nn oo 57 73 71 37  $p_{39}^{P} q_{21}^{Q} r_{27}^{R} \frac{s}{43} \frac{t}{29}$ u u v v w w x x y Y 

2 2 1 2 3 4 5 6 7 8 1 3 5 7 9 11 13 15 90!@#\$¢"&\* 17 19 1 3 5 7 9 11 13 ² º (°) [1 🗯 💼 💧 🛛 🖦 🛛 77 77 and the to From: 95 97 99 