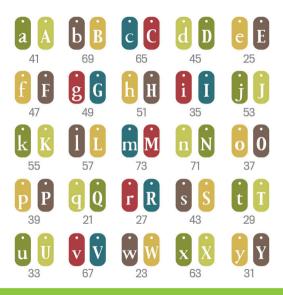

## www.cricut.com/handbook

| <b>a A</b> | <b>bB</b>  | с <b>С</b> | <b>d D</b> | <b>e E</b>  |
|------------|------------|------------|------------|-------------|
| 41         | 69         | 65         | 45         | 25          |
| <b>f F</b> | <b>g G</b> | <b>h H</b> | <b>iI</b>  | <b>jJ</b>   |
| 47         | 49         | 51         | 35         | 53          |
| <b>kK</b>  | <b>1L</b>  | <b>mM</b>  | <b>nN</b>  | <b>0 ()</b> |
| 55         | 57         | 73         | 71         | 37          |
| <b>PP</b>  | <b>¶Q</b>  | <b>rR</b>  | <b>SS</b>  | <b>tT</b>   |
| 39         | 21         | 27         | 43         | 29          |
| <b>u U</b> | <b>vV</b>  | <b>WW</b>  | <b>X X</b> | <b>y¥</b>   |
| 33         | 67         | 23         | 63         | 31          |