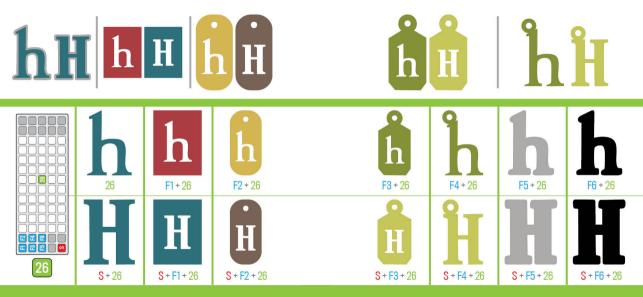

## www.cricut.com/handbook

| <b>a A</b> | <b>bB</b>  | с <b>С</b> | <b>d D</b> | <b>e E</b>  |
|------------|------------|------------|------------|-------------|
| 41         | 69         | 65         | 45         | 25          |
| <b>f F</b> | <b>g G</b> | <b>h H</b> | <b>iI</b>  | <b>jJ</b>   |
| 47         | 49         | 51         | 35         | 53          |
| <b>kK</b>  | <b>1L</b>  | <b>mM</b>  | <b>nN</b>  | <b>0 ()</b> |
| 55         | 57         | 73         | 71         | 37          |
| <b>PP</b>  | <b>¶Q</b>  | <b>rR</b>  | <b>SS</b>  | <b>tT</b>   |
| 39         | 21         | 27         | 43         | 29          |
| <b>u U</b> | <b>vV</b>  | <b>WW</b>  | <b>X X</b> | <b>y¥</b>   |
| 33         | 67         | 23         | 63         | 31          |