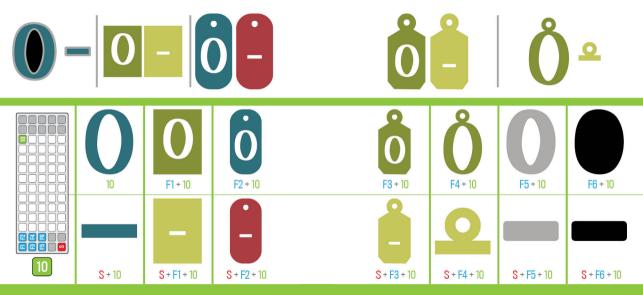

## www.cricut.com/handbook

| <b>a A</b> | <b>bB</b>  | с <b>С</b> | <b>d D</b> | <b>e E</b>  |
|------------|------------|------------|------------|-------------|
| 41         | 69         | 65         | 45         | 25          |
| <b>f F</b> | <b>g G</b> | <b>h H</b> | <b>iI</b>  | <b>jJ</b>   |
| 47         | 49         | 51         | 35         | 53          |
| <b>kK</b>  | <b>1L</b>  | <b>mM</b>  | <b>nN</b>  | <b>0 ()</b> |
| 55         | 57         | 73         | 71         | 37          |
| <b>PP</b>  | <b>¶Q</b>  | <b>rR</b>  | <b>SS</b>  | <b>tT</b>   |
| 39         | 21         | 27         | 43         | 29          |
| <b>u U</b> | <b>vV</b>  | <b>WW</b>  | <b>X X</b> | <b>y¥</b>   |
| 33         | 67         | 23         | 63         | 31          |