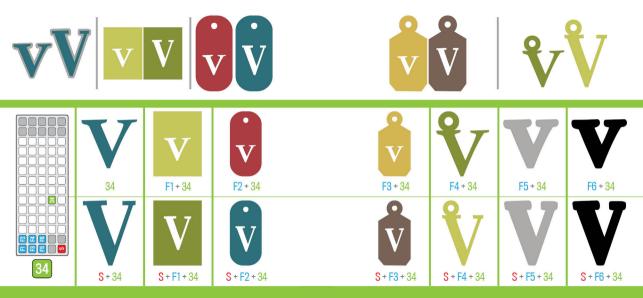

## www.cricut.com/handbook

| <b>a A</b> | <b>bB</b>  | с <b>С</b> | <b>d D</b> | <b>e E</b>  |
|------------|------------|------------|------------|-------------|
| 41         | 69         | 65         | 45         | 25          |
| <b>f F</b> | <b>g G</b> | <b>h H</b> | <b>iI</b>  | <b>jJ</b>   |
| 47         | 49         | 51         | 35         | 53          |
| <b>kK</b>  | <b>1L</b>  | <b>mM</b>  | <b>nN</b>  | <b>0 ()</b> |
| 55         | 57         | 73         | 71         | 37          |
| <b>PP</b>  | <b>¶Q</b>  | <b>rR</b>  | <b>SS</b>  | <b>tT</b>   |
| 39         | 21         | 27         | 43         | 29          |
| <b>u U</b> | <b>vV</b>  | <b>WW</b>  | <b>X X</b> | <b>y¥</b>   |
| 33         | 67         | 23         | 63         | 31          |