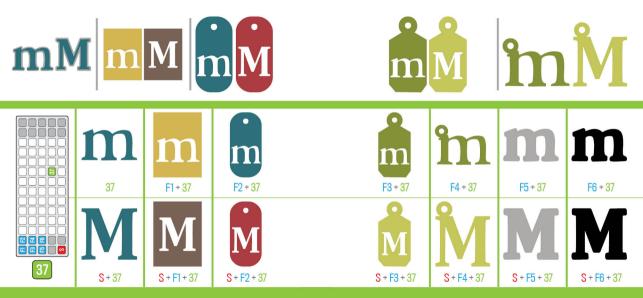

## www.cricut.com/handbook

| <b>a A</b> | <b>bB</b>  | с <b>С</b> | <b>d D</b> | <b>e E</b>  |
|------------|------------|------------|------------|-------------|
| 41         | 69         | 65         | 45         | 25          |
| <b>f F</b> | <b>g G</b> | <b>h H</b> | <b>iI</b>  | <b>jJ</b>   |
| 47         | 49         | 51         | 35         | 53          |
| <b>kK</b>  | <b>1L</b>  | <b>mM</b>  | <b>nN</b>  | <b>0 ()</b> |
| 55         | 57         | 73         | 71         | 37          |
| <b>PP</b>  | <b>¶Q</b>  | <b>rR</b>  | <b>SS</b>  | <b>tT</b>   |
| 39         | 21         | 27         | 43         | 29          |
| <b>u U</b> | <b>vV</b>  | <b>WW</b>  | <b>X X</b> | <b>y¥</b>   |
| 33         | 67         | 23         | 63         | 31          |