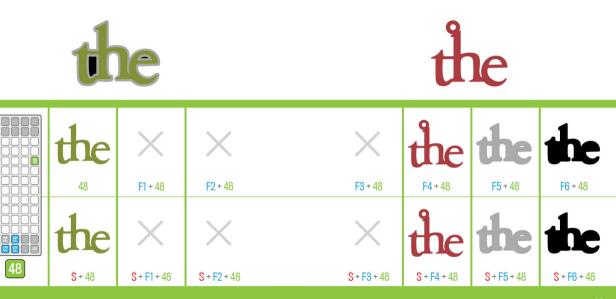

ảẢ bề čC dĎ ẽể ff gG hH 11 jJ 49 51 kk limm nn oo 57 73 71 37  $p_{39}^{P} q_{21}^{Q} r_{27}^{R} \frac{s}{43} \frac{t}{29}$ u u v v w w x x y Y 

2 2 1 2 3 4 5 6 7 8 1 3 5 7 9 11 13 15 90!@#\$¢"&\* 17 19 1 3 5 7 9 11 13 ² º (°) [1 🗯 💼 💧 🛛 🖦 🛛 77 77 and the to From: 95 97 99 