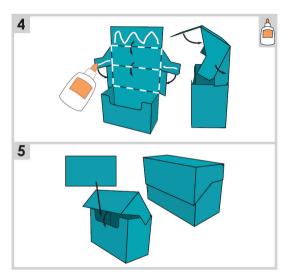

F2 + 17





F1 + 18



F2 + 18



























F1+20

F2 + 20

























F1 + 22







































F2 + 26

F1 + 25

F2 + 25

F1 + 26

















F2 + 27









F2 + 28

















F2 + 29

F1+30





















S + 31

F3 + 31S + F3 + 31

























F1 + 32

F2 + 32

F1 + 33

F2 + 33























F1+34 F2 + 34 F1+35























F2 + 36







F2 + 37

















F2 + 38









F2 + 39

































8" 20.5 cm





S + F1 + 42

WEDNESDAY



S + F2 + 42

RIDAY

F3 + 42



S+F3+42

F2 + 42



42

S + 42

42















S + 43









































F2 + 46





F1 + 47

















F2 + 48

F1 + 49











F2 + 50

















©2015 Provo Craft & Novety, Inc. d / b / a CRICUT®
All rights reserved / Tous droits réservés /
Todos los derechos reservados
10855 South River Front Parkway, Suite 400, South Jordan, UT 84095
Made in China / Fabriqué en Chine / Hecho en China
Manufactured for Provo Craft & Novety, Inc. / Fabriqué pour Provo
Craft & Novety, Inc. / Fabriqué pour Provo
Craft & Novety, Inc. / Fabriqué pour Provo Craft & Novety, Inc.