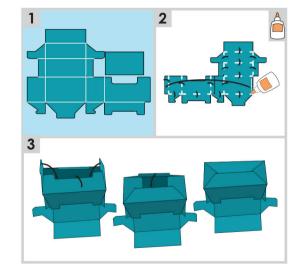

F2 + 17





F1 + 18



F2 + 18



























F1+20

F2 + 20

























F1 + 22







































F2 + 26

F1 + 25

F2 + 25

F1 + 26

















F2 + 27









F2 + 28

















F2 + 29

F1+30





















S + 31

F3 + 31S + F3 + 31

























F1 + 32

F2 + 32

F1 + 33

F2 + 33























F1+34 F2 + 34 F1+35























F2 + 36







F2 + 37

















F2 + 38









F2 + 39

































8" 20.5 cm





S + F1 + 42

WEDNESDAY



S + F2 + 42

RIDAY

F3 + 42



S+F3+42

F2 + 42



42

S + 42

42















S + 43









































F2 + 46





F1 + 47

















F2 + 48

F1 + 49











F2 + 50

















©2015 Provo Craft & Novety, Inc. d / b / a CRICUT®
All rights reserved / Tous droits réservés /
Todos los derechos reservados
10855 South River Front Parkway, Suite 400, South Jordan, UT 84095
Made in China / Fabriqué en Chine / Hecho en China
Manufactured for Provo Craft & Novety, Inc. / Fabriqué pour Provo
Craft & Novety, Inc. / Fabriqué pour Provo
Craft & Novety, Inc. / Fabriqué pour Provo Craft & Novety, Inc.