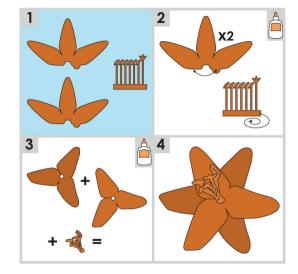

F2 + 17





F1 + 18



F2 + 18



























F1+20

F2 + 20

























F1 + 22







































F2 + 26

F1 + 25

F2 + 25

F1 + 26

















F2 + 27









F2 + 28

















F2 + 29

F1+30





















S + 31

F3 + 31S + F3 + 31

























F1 + 32

F2 + 32

F1 + 33

F2 + 33























F1+34 F2 + 34 F1+35























F2 + 36







F2 + 37

















F2 + 38









F2 + 39

































8" 20.5 cm





S + F1 + 42

WEDNESDAY



S + F2 + 42

RIDAY

F3 + 42



S+F3+42

F2 + 42



42

S + 42

42















S + 43









































F2 + 46





F1 + 47

















F2 + 48

F1 + 49











F2 + 50

















©2015 Provo Craft & Novety, Inc. d / b / a CRICUT®
All rights reserved / Tous droits réservés /
Todos los derechos reservados
10855 South River Front Parkway, Suite 400, South Jordan, UT 84095
Made in China / Fabriqué en Chine / Hecho en China
Manufactured for Provo Craft & Novety, Inc. / Fabriqué pour Provo
Craft & Novety, Inc. / Fabriqué pour Provo
Craft & Novety, Inc. / Fabriqué pour Provo Craft & Novety, Inc.