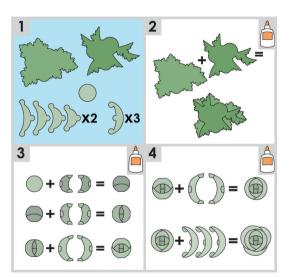

F2 + 17





F1 + 18



F2 + 18



























F1+20

F2 + 20

























F1 + 22







































F2 + 26

F1 + 25

F2 + 25

F1 + 26

















F2 + 27









F2 + 28

















F2 + 29

F1+30





















S + 31

F3 + 31S + F3 + 31

























F1 + 32

F2 + 32

F1 + 33

F2 + 33























F1+34 F2 + 34 F1+35























F2 + 36







F2 + 37

















F2 + 38









F2 + 39

































8" 20.5 cm





S + F1 + 42

WEDNESDAY



S + F2 + 42

RIDAY

F3 + 42



S+F3+42

F2 + 42



42

S + 42

42















S + 43









































F2 + 46





F1 + 47

















F2 + 48

F1 + 49











F2 + 50

















©2015 Provo Craft & Novety, Inc. d / b / a CRICUT®
All rights reserved / Tous droits réservés /
Todos los derechos reservados
10855 South River Front Parkway, Suite 400, South Jordan, UT 84095
Made in China / Fabriqué en Chine / Hecho en China
Manufactured for Provo Craft & Novety, Inc. / Fabriqué pour Provo
Craft & Novety, Inc. / Fabriqué pour Provo
Craft & Novety, Inc. / Fabriqué pour Provo Craft & Novety, Inc.