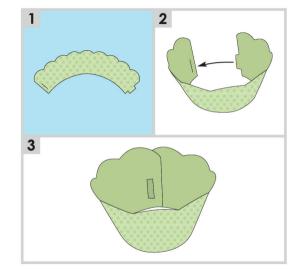

S + F3 + 28

F4 + 28



S + F2 + 28

F5 + 28











S+29













F1 + 30





F2 + 30





S+F1+30

S+F2+30















S + 31



F1 + 31





S + 32



F1+32









33



X







S + 33

33 F1+

F1 + 33

S + 34

F1 + 34











S + 35



F1 + 35



36



**S** + 36



F1 + 36

53



































S+F1+41













S + F2 + 41



















S + 42

F1 + 42

S + F1 + 42







S + F2 + 42





S + F3 + 42



F2 + 42





F3 + 42















5" 13 cm



























S + F2 + 44



F3 + 44











S+F3+44

F4 + 44

S + F4 + 44

F5 + 44

S + F5 + 44















F2 + 46



S+F1+46



S + F2 + 46













S + 47





F2 + 47



























S + 50



F1 + 50





F2 + 50































































| - |
|---|
|   |
|   |
|   |
|   |
|   |
|   |



©2015 Provo Craft & Novety, Inc. d / b / a CRICUT®
All rights reserved / Tous droits réservés /
Todos los derechos reservados
10855 South River Front Parkway, Suite 400, South Jordan, UT 84095
Made in China / Fabriqué en Chine / Hecho en China
Manufactured for Provo Craft & Novety, Inc. / Fabriqué pour Provo
Craft & Novety, Inc. / Fabriqué pour Provo
Craft & Novety, Inc. / Fabricado para Provo Craft & Novety, Inc.