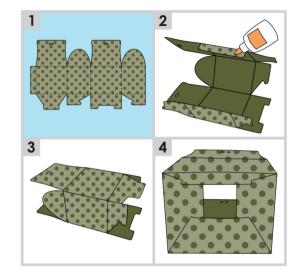

S + F3 + 28

F4 + 28



S + F2 + 28

F5 + 28











S+29













F1 + 30





F2 + 30





S+F1+30

S+F2+30















S + 31



F1 + 31





S + 32



F1+32









33



X







S + 33

33 F1+

F1 + 33

S + 34

F1 + 34











S + 35



F1 + 35



36



**S** + 36



F1 + 36

53



































S+F1+41













S + F2 + 41



















S + 42

F1 + 42

S + F1 + 42







S + F2 + 42





S + F3 + 42



F2 + 42





F3 + 42















5" 13 cm



























S + F2 + 44



F3 + 44











S+F3+44

F4 + 44

S + F4 + 44

F5 + 44

S + F5 + 44















F2 + 46



S+F1+46



S + F2 + 46













S + 47





F2 + 47



























S + 50



F1 + 50





F2 + 50































































| - |
|---|
|   |
|   |
|   |
|   |
|   |
|   |



©2015 Provo Craft & Novety, Inc. d / b / a CRICUT®
All rights reserved / Tous droits réservés /
Todos los derechos reservados
10855 South River Front Parkway, Suite 400, South Jordan, UT 84095
Made in China / Fabriqué en Chine / Hecho en China
Manufactured for Provo Craft & Novety, Inc. / Fabriqué pour Provo
Craft & Novety, Inc. / Fabriqué pour Provo
Craft & Novety, Inc. / Fabricado para Provo Craft & Novety, Inc.