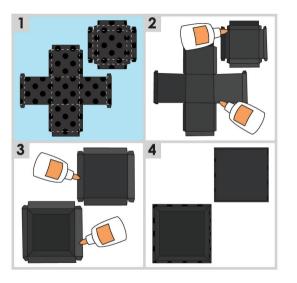

28



F2 + 28





F3 + 28











S + F3 + 28

F4 + 28



S + F2 + 28

F5 + 28











S+29













F1 + 30





F2 + 30





S+F1+30

S+F2+30















S + 31



F1 + 31





S + 32



F1+32









33



X







S + 33

33 F1+

F1 + 33

S + 34

F1 + 34











S + 35



F1 + 35



36



**S** + 36



F1 + 36

53



































S+F1+41













S + F2 + 41



















S + 42

F1 + 42

S + F1 + 42







S + F2 + 42





S + F3 + 42



F2 + 42





F3 + 42















5" 13 cm



























S + F2 + 44



F3 + 44











S+F3+44

F4 + 44

S + F4 + 44

F5 + 44

S + F5 + 44















F2 + 46



S+F1+46



S + F2 + 46













S + 47





F2 + 47



























S + 50



F1 + 50





F2 + 50































































| - |
|---|
|   |
|   |
|   |
|   |
|   |
|   |



©2015 Provo Craft & Novety, Inc. d / b / a CRICUT®
All rights reserved / Tous droits réservés /
Todos los derechos reservados
10855 South River Front Parkway, Suite 400, South Jordan, UT 84095
Made in China / Fabriqué en Chine / Hecho en China
Manufactured for Provo Craft & Novety, Inc. / Fabriqué pour Provo
Craft & Novety, Inc. / Fabriqué pour Provo
Craft & Novety, Inc. / Fabricado para Provo Craft & Novety, Inc.