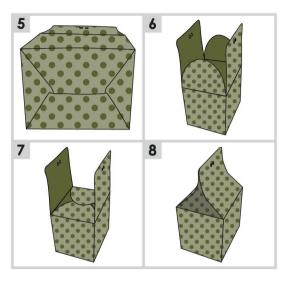

S + F3 + 28

F4 + 28



S + F2 + 28

F5 + 28











S+29













F1 + 30





F2 + 30





S+F1+30

S+F2+30















S + 31



F1 + 31





S + 32



F1+32









33



X







S + 33

33 F1+

F1 + 33

S + 34

F1 + 34











S + 35



F1 + 35



36



**S** + 36



F1 + 36

53



































S+F1+41













S + F2 + 41



















S + 42

F1 + 42

S + F1 + 42







S + F2 + 42





S + F3 + 42



F2 + 42





F3 + 42















5" 13 cm



























S + F2 + 44



F3 + 44











S+F3+44

F4 + 44

S + F4 + 44

F5 + 44

S + F5 + 44















F2 + 46



S+F1+46



S + F2 + 46













S + 47





F2 + 47



























S + 50



F1 + 50





F2 + 50































































| - |
|---|
|   |
|   |
|   |
|   |
|   |
|   |



©2015 Provo Craft & Novety, Inc. d / b / a CRICUT®
All rights reserved / Tous droits réservés /
Todos los derechos reservados
10855 South River Front Parkway, Suite 400, South Jordan, UT 84095
Made in China / Fabriqué en Chine / Hecho en China
Manufactured for Provo Craft & Novety, Inc. / Fabriqué pour Provo
Craft & Novety, Inc. / Fabriqué pour Provo
Craft & Novety, Inc. / Fabricado para Provo Craft & Novety, Inc.