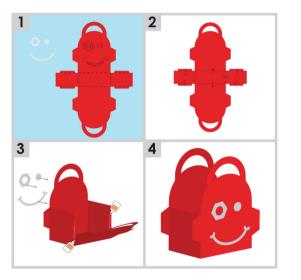

28











S + F3 + 28

F4 + 28



S + F2 + 28

F5 + 28











S+29













F1 + 30





F2 + 30





S+F1+30

S+F2+30















S + 31



F1 + 31





S + 32



F1+32









33



X







S + 33

33 F1+

F1 + 33

S + 34

F1 + 34











S + 35



F1 + 35



36



**S** + 36



F1 + 36

53



































S+F1+41













S + F2 + 41



















S + 42

F1 + 42

S + F1 + 42







S + F2 + 42





S + F3 + 42



F2 + 42





F3 + 42















5" 13 cm



























S + F2 + 44



F3 + 44











S+F3+44

F4 + 44

S + F4 + 44

F5 + 44

S + F5 + 44















F2 + 46



S+F1+46



S + F2 + 46













S + 47





F2 + 47



























S + 50



F1 + 50





F2 + 50































































| - |
|---|
|   |
|   |
|   |
|   |
|   |
|   |



©2015 Provo Craft & Novety, Inc. d / b / a CRICUT®
All rights reserved / Tous droits réservés /
Todos los derechos reservados
10855 South River Front Parkway, Suite 400, South Jordan, UT 84095
Made in China / Fabriqué en Chine / Hecho en China
Manufactured for Provo Craft & Novety, Inc. / Fabriqué pour Provo
Craft & Novety, Inc. / Fabriqué pour Provo
Craft & Novety, Inc. / Fabricado para Provo Craft & Novety, Inc.