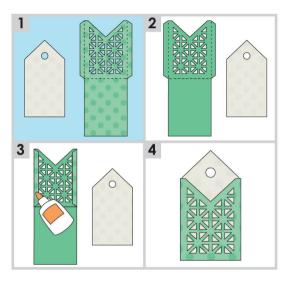

+ 28

F4 + 28



S + F2 + 28

F5 + 28











S+29













F1 + 30





F2 + 30





S+F1+30

S+F2+30















S + 31



F1 + 31





S + 32



F1+32









33



X







S + 33

33 F1+

F1 + 33

S + 34

F1 + 34











S + 35



F1 + 35



36



**S** + 36



F1 + 36

53



































S+F1+41













S + F2 + 41



















S + 42

F1 + 42

S + F1 + 42







S + F2 + 42





S + F3 + 42



F2 + 42





F3 + 42















5" 13 cm



























S + F2 + 44



F3 + 44











S+F3+44

F4 + 44

S + F4 + 44

F5 + 44

S + F5 + 44















F2 + 46



S+F1+46



S + F2 + 46













S + 47





F2 + 47



























S + 50



F1 + 50





F2 + 50































































| - |
|---|
|   |
|   |
|   |
|   |
|   |
|   |



©2015 Provo Craft & Novety, Inc. d / b / a CRICUT®
All rights reserved / Tous droits réservés /
Todos los derechos reservados
10855 South River Front Parkway, Suite 400, South Jordan, UT 84095
Made in China / Fabriqué en Chine / Hecho en China
Manufactured for Provo Craft & Novety, Inc. / Fabriqué pour Provo
Craft & Novety, Inc. / Fabriqué pour Provo
Craft & Novety, Inc. / Fabricado para Provo Craft & Novety, Inc.