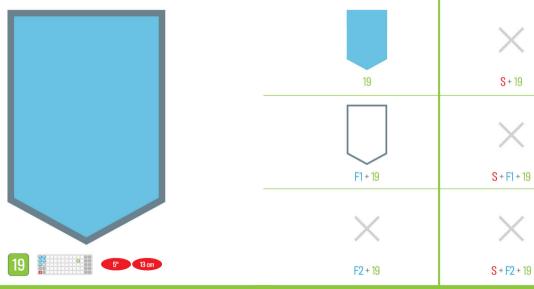

S + 17

F1 + 17

S + F2 + 17

F2 + 17

F1 + 20

F2 + 20

S + 21

S+F1+21

F2 + 42

F3 + 42

5" 13 cm

S + F2 + 44

F3 + 44

S+F3+44

F4 + 44

S + F4 + 44