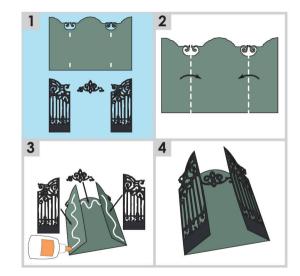

28

F4 + 28



S + F2 + 28

F5 + 28











S+29













F1 + 30





F2 + 30





S+F1+30

S+F2+30















S + 31



F1 + 31





S + 32



F1+32









33



X







S + 33

33 F1+

F1 + 33

S + 34

F1 + 34











S + 35



F1 + 35



36



**S** + 36



F1 + 36

53



































S+F1+41













S + F2 + 41



















S + 42

F1 + 42

S + F1 + 42







S + F2 + 42





S + F3 + 42



F2 + 42





F3 + 42















5" 13 cm



























S + F2 + 44



F3 + 44











S+F3+44

F4 + 44

S + F4 + 44

F5 + 44

S + F5 + 44















F2 + 46



S+F1+46



S + F2 + 46













S + 47





F2 + 47



























S + 50



F1 + 50





F2 + 50































































| - |
|---|
|   |
|   |
|   |
|   |
|   |
|   |



©2015 Provo Craft & Novety, Inc. d / b / a CRICUT®
All rights reserved / Tous droits réservés /
Todos los derechos reservados
10855 South River Front Parkway, Suite 400, South Jordan, UT 84095
Made in China / Fabriqué en Chine / Hecho en China
Manufactured for Provo Craft & Novety, Inc. / Fabriqué pour Provo
Craft & Novety, Inc. / Fabriqué pour Provo
Craft & Novety, Inc. / Fabricado para Provo Craft & Novety, Inc.