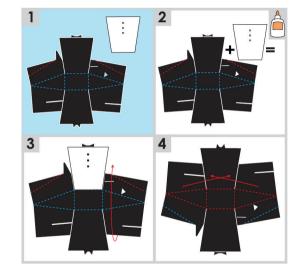

S + F3 + 28

F4 + 28



S + F2 + 28

F5 + 28











S+29













F1 + 30





F2 + 30





S+F1+30

S+F2+30















S + 31



F1 + 31





S + 32



F1+32









33



X







S + 33

33 F1+

F1 + 33

S + 34

F1 + 34











S + 35



F1 + 35



36



**S** + 36



F1 + 36

53



































S+F1+41













S + F2 + 41



















S + 42

F1 + 42

S + F1 + 42







S + F2 + 42





S + F3 + 42



F2 + 42





F3 + 42















5" 13 cm



























S + F2 + 44



F3 + 44











S+F3+44

F4 + 44

S + F4 + 44

F5 + 44

S + F5 + 44















F2 + 46



S+F1+46



S + F2 + 46













S + 47





F2 + 47



























S + 50



F1 + 50





F2 + 50































































| - |
|---|
|   |
|   |
|   |
|   |
|   |
|   |



©2015 Provo Craft & Novety, Inc. d / b / a CRICUT®
All rights reserved / Tous droits réservés /
Todos los derechos reservados
10855 South River Front Parkway, Suite 400, South Jordan, UT 84095
Made in China / Fabriqué en Chine / Hecho en China
Manufactured for Provo Craft & Novety, Inc. / Fabriqué pour Provo
Craft & Novety, Inc. / Fabriqué pour Provo
Craft & Novety, Inc. / Fabricado para Provo Craft & Novety, Inc.