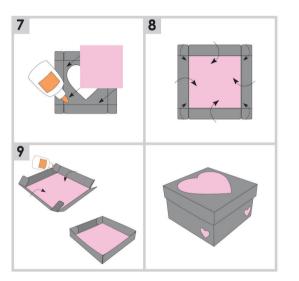

+ 28





F3 + 28











S + F3 + 28

F4 + 28



S + F2 + 28

F5 + 28











S+29













F1 + 30





F2 + 30





S+F1+30

S+F2+30















S + 31



F1 + 31





S + 32



F1+32









33



X







S + 33

33 F1+

F1 + 33

S + 34

F1 + 34











S + 35



F1 + 35



36



**S** + 36



F1 + 36

53



































S+F1+41













S + F2 + 41



















S + 42

F1 + 42

S + F1 + 42







S + F2 + 42





S + F3 + 42



F2 + 42





F3 + 42















5" 13 cm



























S + F2 + 44



F3 + 44











S+F3+44

F4 + 44

S + F4 + 44

F5 + 44

S + F5 + 44















F2 + 46



S+F1+46



S + F2 + 46













S + 47





F2 + 47



























S + 50



F1 + 50





F2 + 50































































| - |
|---|
|   |
|   |
|   |
|   |
|   |
|   |



©2015 Provo Craft & Novety, Inc. d / b / a CRICUT®
All rights reserved / Tous droits réservés /
Todos los derechos reservados
10855 South River Front Parkway, Suite 400, South Jordan, UT 84095
Made in China / Fabriqué en Chine / Hecho en China
Manufactured for Provo Craft & Novety, Inc. / Fabriqué pour Provo
Craft & Novety, Inc. / Fabriqué pour Provo
Craft & Novety, Inc. / Fabricado para Provo Craft & Novety, Inc.