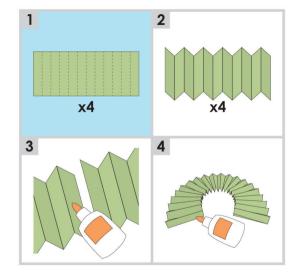

F3 + 28











S + F3 + 28

F4 + 28



S + F2 + 28

F5 + 28











S+29













F1 + 30





F2 + 30





S+F1+30

S+F2+30















S + 31



F1 + 31





S + 32



F1+32









33



X







S + 33

33 F1+

F1 + 33

S + 34

F1 + 34











S + 35



F1 + 35



36



**S** + 36



F1 + 36

53



































S+F1+41













S + F2 + 41



















S + 42

F1 + 42

S + F1 + 42







S + F2 + 42





S + F3 + 42



F2 + 42





F3 + 42















5" 13 cm



























S + F2 + 44



F3 + 44











S+F3+44

F4 + 44

S + F4 + 44

F5 + 44

S + F5 + 44















F2 + 46



S+F1+46



S + F2 + 46













S + 47





F2 + 47



























S + 50



F1 + 50





F2 + 50































































| - |
|---|
|   |
|   |
|   |
|   |
|   |
|   |



©2015 Provo Craft & Novety, Inc. d / b / a CRICUT®
All rights reserved / Tous droits réservés /
Todos los derechos reservados
10855 South River Front Parkway, Suite 400, South Jordan, UT 84095
Made in China / Fabriqué en Chine / Hecho en China
Manufactured for Provo Craft & Novety, Inc. / Fabriqué pour Provo
Craft & Novety, Inc. / Fabriqué pour Provo
Craft & Novety, Inc. / Fabricado para Provo Craft & Novety, Inc.