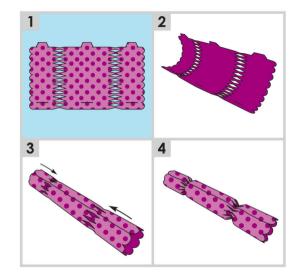

F3 + 28

F4 + 28



S + F2 + 28

F5 + 28











S+29













F1 + 30





F2 + 30





S+F1+30

S+F2+30















S + 31



F1 + 31





S + 32



F1+32









33



X







S + 33

33 F1+

F1 + 33

S + 34

F1 + 34











S + 35



F1 + 35



36



**S** + 36



F1 + 36

53



































S+F1+41













S + F2 + 41



















S + 42

F1 + 42

S + F1 + 42







S + F2 + 42





S + F3 + 42



F2 + 42





F3 + 42















5" 13 cm



























S + F2 + 44



F3 + 44











S+F3+44

F4 + 44

S + F4 + 44

F5 + 44

S + F5 + 44















F2 + 46



S+F1+46



S + F2 + 46













S + 47





F2 + 47



























S + 50



F1 + 50





F2 + 50































































| - |
|---|
|   |
|   |
|   |
|   |
|   |
|   |



©2015 Provo Craft & Novety, Inc. d / b / a CRICUT®
All rights reserved / Tous droits réservés /
Todos los derechos reservados
10855 South River Front Parkway, Suite 400, South Jordan, UT 84095
Made in China / Fabriqué en Chine / Hecho en China
Manufactured for Provo Craft & Novety, Inc. / Fabriqué pour Provo
Craft & Novety, Inc. / Fabriqué pour Provo
Craft & Novety, Inc. / Fabricado para Provo Craft & Novety, Inc.