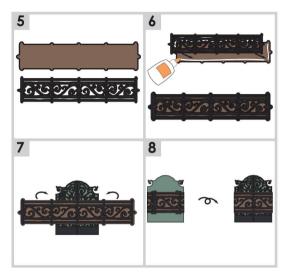

8

F4 + 28



S + F2 + 28

F5 + 28











S+29













F1 + 30





F2 + 30





S+F1+30

S+F2+30















S + 31



F1 + 31





S + 32



F1+32









33



X







S + 33

33 F1+

F1 + 33

S + 34

F1 + 34











S + 35



F1 + 35



36



**S** + 36



F1 + 36

53



































S+F1+41













S + F2 + 41



















S + 42

F1 + 42

S + F1 + 42







S + F2 + 42





S + F3 + 42



F2 + 42





F3 + 42















5" 13 cm



























S + F2 + 44



F3 + 44











S+F3+44

F4 + 44

S + F4 + 44

F5 + 44

S + F5 + 44















F2 + 46



S+F1+46



S + F2 + 46













S + 47





F2 + 47



























S + 50



F1 + 50





F2 + 50































































| - |
|---|
|   |
|   |
|   |
|   |
|   |
|   |



©2015 Provo Craft & Novety, Inc. d / b / a CRICUT®
All rights reserved / Tous droits réservés /
Todos los derechos reservados
10855 South River Front Parkway, Suite 400, South Jordan, UT 84095
Made in China / Fabriqué en Chine / Hecho en China
Manufactured for Provo Craft & Novety, Inc. / Fabriqué pour Provo
Craft & Novety, Inc. / Fabriqué pour Provo
Craft & Novety, Inc. / Fabricado para Provo Craft & Novety, Inc.