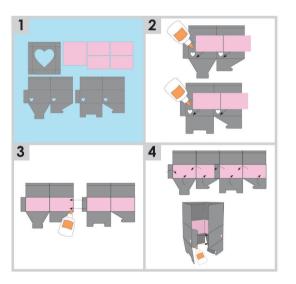

F2 + 28





F3 + 28











S + F3 + 28

F4 + 28



S + F2 + 28

F5 + 28











S+29













F1 + 30





F2 + 30





S+F1+30

S+F2+30















S + 31



F1 + 31





S + 32



F1+32









33



X







S + 33

33 F1+

F1 + 33

S + 34

F1 + 34











S + 35



F1 + 35



36



**S** + 36



F1 + 36

53



































S+F1+41













S + F2 + 41



















S + 42

F1 + 42

S + F1 + 42







S + F2 + 42





S + F3 + 42



F2 + 42





F3 + 42















5" 13 cm



























S + F2 + 44



F3 + 44











S+F3+44

F4 + 44

S + F4 + 44

F5 + 44

S + F5 + 44















F2 + 46



S+F1+46



S + F2 + 46













S + 47





F2 + 47



























S + 50



F1 + 50





F2 + 50































































| - |
|---|
|   |
|   |
|   |
|   |
|   |
|   |



©2015 Provo Craft & Novety, Inc. d / b / a CRICUT®
All rights reserved / Tous droits réservés /
Todos los derechos reservados
10855 South River Front Parkway, Suite 400, South Jordan, UT 84095
Made in China / Fabriqué en Chine / Hecho en China
Manufactured for Provo Craft & Novety, Inc. / Fabriqué pour Provo
Craft & Novety, Inc. / Fabriqué pour Provo
Craft & Novety, Inc. / Fabricado para Provo Craft & Novety, Inc.