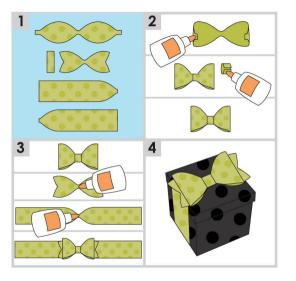

+ F3 + 28

F4 + 28



S + F2 + 28

F5 + 28











S+29













F1 + 30





F2 + 30





S+F1+30

S+F2+30















S + 31



F1 + 31





S + 32



F1+32









33



X







S + 33

33 F1+

F1 + 33

S + 34

F1 + 34











S + 35



F1 + 35



36



**S** + 36



F1 + 36

53



































S+F1+41













S + F2 + 41



















S + 42

F1 + 42

S + F1 + 42







S + F2 + 42





S + F3 + 42



F2 + 42





F3 + 42















5" 13 cm



























S + F2 + 44



F3 + 44











S+F3+44

F4 + 44

S + F4 + 44

F5 + 44

S + F5 + 44















F2 + 46



S+F1+46



S + F2 + 46













S + 47





F2 + 47



























S + 50



F1 + 50





F2 + 50































































| - |
|---|
|   |
|   |
|   |
|   |
|   |
|   |



©2015 Provo Craft & Novety, Inc. d / b / a CRICUT®
All rights reserved / Tous droits réservés /
Todos los derechos reservados
10855 South River Front Parkway, Suite 400, South Jordan, UT 84095
Made in China / Fabriqué en Chine / Hecho en China
Manufactured for Provo Craft & Novety, Inc. / Fabriqué pour Provo
Craft & Novety, Inc. / Fabriqué pour Provo
Craft & Novety, Inc. / Fabricado para Provo Craft & Novety, Inc.