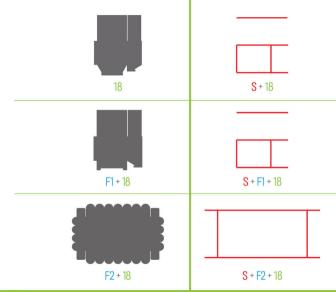

Best of Cricut - Party & Gifting

Le Meilleur de Cricut - Fêtes et Cadeaux

Lo Mejor de Cricut - Fiestas y Regalos



Handbook instructions can be found at:

Les instructions du manuel peuvent se trouver à:

Las instrucciones del manual se pueden encontrar en:

Die Anleitung finden Sie unter:

www.cricut.com/handbook























 



































































F1 + 1











F1 + 3







S + F2 + 3



















S+F1+4





S + F2 + 4



F2 + 4





























F2 + 7

























F2 + 9

















S+F1+10





S + F2 + 10





















S+F1+12





S + F2 + 12































S + 15



10" 25 cm



















S + 17

F1 + 17







S + F2 + 17







F2 + 17

















F1 + 20







F2 + 20













S + 21





S+F1+21



F2 + 21



S+F2+21

















S + 22

S+F1+22

F1 + 22



F2 + 22



S+F2+22



















F4 + 22

S + F4 + 22

F5 + 22







Happy











3

S + 23

F1 + 23

24

S + 24

F1 + 24

















25

S + 25

F1 + 25

26

S + 26

F1 + 26







---





F1 + 27





27

F2 + 27



















S + 28

F1 + 28



F2 + 28





F3 + 28











S + F3 + 28

F4 + 28



S + F2 + 28

F5 + 28











S+29













F1 + 30





F2 + 30





S+F1+30

S+F2+30















S + 31



F1 + 31





S + 32



F1+32









33



X







S + 33

33 F1+

F1 + 33

S + 34

F1 + 34











S + 35



F1 + 35



36



**S** + 36



F1 + 36

53



































S+F1+41













S + F2