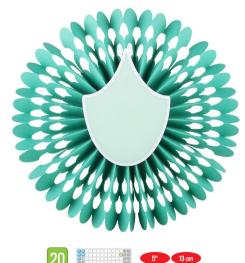

F2 + 7

F2 + 9

S+F1+10

S + F2 + 10

S+F1+12

S + F2 + 12

S + 15

10" 25 cm

F2 + 42

F3 + 42

5" 13 cm

S + F2 + 44

F3 + 44

S+F3+44

F4 + 44

S + F4 + 44