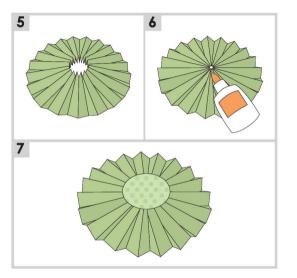

F3 + 28











S + F3 + 28

F4 + 28



S + F2 + 28

F5 + 28











S+29













F1 + 30





F2 + 30





S+F1+30

S+F2+30















S + 31



F1 + 31





S + 32



F1+32









33



X







S + 33

33 F1+

F1 + 33

S + 34

F1 + 34











S + 35



F1 + 35



36



**S** + 36



F1 + 36

53



































S+F1+41













S + F2 + 41



















S + 42

F1 + 42

S + F1 + 42







S + F2 + 42





S + F3 + 42



F2 + 42





F3 + 42















5" 13 cm



























S + F2 + 44



F3 + 44











S+F3+44

F4 + 44

S + F4 + 44

F5 + 44

S + F5 + 44















F2 + 46



S+F1+46



S + F2 + 46













S + 47





F2 + 47



























S + 50



F1 + 50





F2 + 50































































| - |
|---|
|   |
|   |
|   |
|   |
|   |
|   |



©2015 Provo Craft & Novety, Inc. d / b / a CRICUT®
All rights reserved / Tous droits réservés /
Todos los derechos reservados
10855 South River Front Parkway, Suite 400, South Jordan, UT 84095
Made in China / Fabriqué en Chine / Hecho en China
Manufactured for Provo Craft & Novety, Inc. / Fabriqué pour Provo
Craft & Novety, Inc. / Fabriqué pour Provo
Craft & Novety, Inc. / Fabricado para Provo Craft & Novety, Inc.