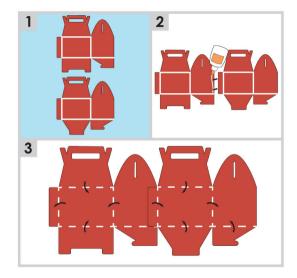

F4 + 28



S + F2 + 28

F5 + 28











S+29













F1 + 30





F2 + 30





S+F1+30

S+F2+30















S + 31



F1 + 31





S + 32



F1+32









33



X







S + 33

33 F1+

F1 + 33

S + 34

F1 + 34











S + 35



F1 + 35



36



**S** + 36



F1 + 36

53



































S+F1+41













S + F2 + 41



















S + 42

F1 + 42

S + F1 + 42







S + F2 + 42





S + F3 + 42



F2 + 42





F3 + 42















5" 13 cm



























S + F2 + 44



F3 + 44











S+F3+44

F4 + 44

S + F4 + 44

F5 + 44

S + F5 + 44















F2 + 46



S+F1+46



S + F2 + 46













S + 47





F2 + 47



























S + 50



F1 + 50





F2 + 50































































| - |
|---|
|   |
|   |
|   |
|   |
|   |
|   |



©2015 Provo Craft & Novety, Inc. d / b / a CRICUT®
All rights reserved / Tous droits réservés /
Todos los derechos reservados
10855 South River Front Parkway, Suite 400, South Jordan, UT 84095
Made in China / Fabriqué en Chine / Hecho en China
Manufactured for Provo Craft & Novety, Inc. / Fabriqué pour Provo
Craft & Novety, Inc. / Fabriqué pour Provo
Craft & Novety, Inc. / Fabricado para Provo Craft & Novety, Inc.