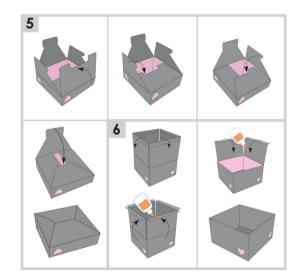

F2 + 28





F3 + 28











S + F3 + 28

F4 + 28



S + F2 + 28

F5 + 28











S+29













F1 + 30





F2 + 30





S+F1+30

S+F2+30















S + 31



F1 + 31





S + 32



F1+32









33



X







S + 33

33 F1+

F1 + 33

S + 34

F1 + 34











S + 35



F1 + 35



36



**S** + 36



F1 + 36

53



































S+F1+41













S + F2 + 41



















S + 42

F1 + 42

S + F1 + 42







S + F2 + 42





S + F3 + 42



F2 + 42





F3 + 42















5" 13 cm



























S + F2 + 44



F3 + 44











S+F3+44

F4 + 44

S + F4 + 44

F5 + 44

S + F5 + 44















F2 + 46



S+F1+46



S + F2 + 46













S + 47





F2 + 47



























S + 50



F1 + 50





F2 + 50































































| - |
|---|
|   |
|   |
|   |
|   |
|   |
|   |



©2015 Provo Craft & Novety, Inc. d / b / a CRICUT®
All rights reserved / Tous droits réservés /
Todos los derechos reservados
10855 South River Front Parkway, Suite 400, South Jordan, UT 84095
Made in China / Fabriqué en Chine / Hecho en China
Manufactured for Provo Craft & Novety, Inc. / Fabriqué pour Provo
Craft & Novety, Inc. / Fabriqué pour Provo
Craft & Novety, Inc. / Fabricado para Provo Craft & Novety, Inc.