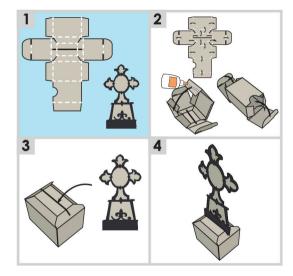

F3 + 28











S + F3 + 28

F4 + 28



S + F2 + 28

F5 + 28











S+29













F1 + 30





F2 + 30





S+F1+30

S+F2+30















S + 31



F1 + 31





S + 32



F1+32









33



X







S + 33

33 F1+

F1 + 33

S + 34

F1 + 34











S + 35



F1 + 35



36



**S** + 36



F1 + 36

53



































S+F1+41













S + F2 + 41



















S + 42

F1 + 42

S + F1 + 42







S + F2 + 42





S + F3 + 42



F2 + 42





F3 + 42















5" 13 cm



























S + F2 + 44



F3 + 44











S+F3+44

F4 + 44

S + F4 + 44

F5 + 44

S + F5 + 44















F2 + 46



S+F1+46



S + F2 + 46













S + 47





F2 + 47



























S + 50



F1 + 50





F2 + 50































































| - |
|---|
|   |
|   |
|   |
|   |
|   |
|   |



©2015 Provo Craft & Novety, Inc. d / b / a CRICUT®
All rights reserved / Tous droits réservés /
Todos los derechos reservados
10855 South River Front Parkway, Suite 400, South Jordan, UT 84095
Made in China / Fabriqué en Chine / Hecho en China
Manufactured for Provo Craft & Novety, Inc. / Fabriqué pour Provo
Craft & Novety, Inc. / Fabriqué pour Provo
Craft & Novety, Inc. / Fabricado para Provo Craft & Novety, Inc.