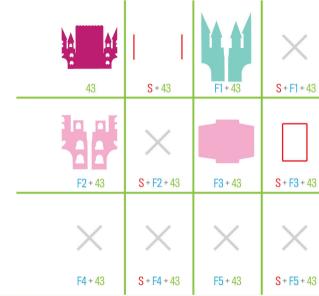

53

S+F1+41

S + F2 + 41

S + 42

F1 + 42

S + F1 + 42

S + F2 + 42

S + F3 + 42

F2 + 42

F3 + 42

5" 13 cm

S + F2 + 44

F3 + 44

S+F3+44

F4 + 44

S + F4 + 44