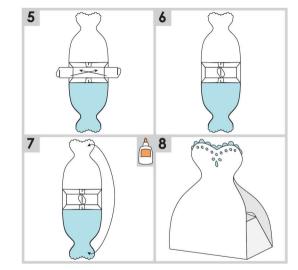

+ 28



F2 + 28





F3 + 28











S + F3 + 28

F4 + 28



S + F2 + 28

F5 + 28











S+29













F1 + 30





F2 + 30





S+F1+30

S+F2+30















S + 31



F1 + 31





S + 32



F1+32









33



X







S + 33

33 F1+

F1 + 33

S + 34

F1 + 34











S + 35



F1 + 35



36



**S** + 36



F1 + 36

53



































S+F1+41













S + F2 + 41



















S + 42

F1 + 42

S + F1 + 42







S + F2 + 42





S + F3 + 42



F2 + 42





F3 + 42















5" 13 cm



























S + F2 + 44



F3 + 44











S+F3+44

F4 + 44

S + F4 + 44

F5 + 44

S + F5 + 44















F2 + 46



S+F1+46



S + F2 + 46













S + 47





F2 + 47



























S + 50



F1 + 50





F2 + 50































































| - |
|---|
|   |
|   |
|   |
|   |
|   |
|   |



©2015 Provo Craft & Novety, Inc. d / b / a CRICUT®
All rights reserved / Tous droits réservés /
Todos los derechos reservados
10855 South River Front Parkway, Suite 400, South Jordan, UT 84095
Made in China / Fabriqué en Chine / Hecho en China
Manufactured for Provo Craft & Novety, Inc. / Fabriqué pour Provo
Craft & Novety, Inc. / Fabriqué pour Provo
Craft & Novety, Inc. / Fabricado para Provo Craft & Novety, Inc.