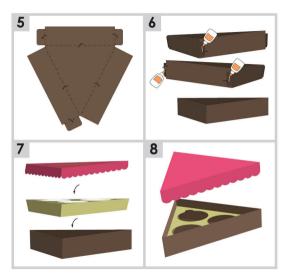

8





F3 + 28











S + F3 + 28

F4 + 28



S + F2 + 28

F5 + 28











S+29













F1 + 30





F2 + 30





S+F1+30

S+F2+30















S + 31



F1 + 31





S + 32



F1+32









33



X







S + 33

33 F1+

F1 + 33

S + 34

F1 + 34











S + 35



F1 + 35



36



**S** + 36



F1 + 36

53



































S+F1+41













S + F2 + 41



















S + 42

F1 + 42

S + F1 + 42







S + F2 + 42





S + F3 + 42



F2 + 42





F3 + 42















5" 13 cm



























S + F2 + 44



F3 + 44











S+F3+44

F4 + 44

S + F4 + 44

F5 + 44

S + F5 + 44















F2 + 46



S+F1+46



S + F2 + 46













S + 47





F2 + 47



























S + 50



F1 + 50





F2 + 50































































| - |
|---|
|   |
|   |
|   |
|   |
|   |
|   |



©2015 Provo Craft & Novety, Inc. d / b / a CRICUT®
All rights reserved / Tous droits réservés /
Todos los derechos reservados
10855 South River Front Parkway, Suite 400, South Jordan, UT 84095
Made in China / Fabriqué en Chine / Hecho en China
Manufactured for Provo Craft & Novety, Inc. / Fabriqué pour Provo
Craft & Novety, Inc. / Fabriqué pour Provo
Craft & Novety, Inc. / Fabricado para Provo Craft & Novety, Inc.