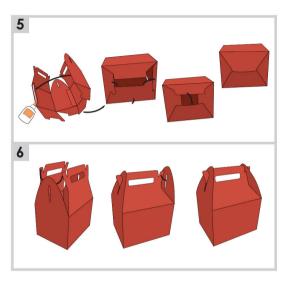

4 + 28



S + F2 + 28

F5 + 28











S+29













F1 + 30





F2 + 30





S+F1+30

S+F2+30















S + 31



F1 + 31





S + 32



F1+32









33



X







S + 33

33 F1+

F1 + 33

S + 34

F1 + 34











S + 35



F1 + 35



36



**S** + 36



F1 + 36

53



































S+F1+41













S + F2 + 41



















S + 42

F1 + 42

S + F1 + 42







S + F2 + 42





S + F3 + 42



F2 + 42





F3 + 42















5" 13 cm



























S + F2 + 44



F3 + 44











S+F3+44

F4 + 44

S + F4 + 44

F5 + 44

S + F5 + 44















F2 + 46



S+F1+46



S + F2 + 46













S + 47





F2 + 47



























S + 50



F1 + 50





F2 + 50































































| - |
|---|
|   |
|   |
|   |
|   |
|   |
|   |



©2015 Provo Craft & Novety, Inc. d / b / a CRICUT®
All rights reserved / Tous droits réservés /
Todos los derechos reservados
10855 South River Front Parkway, Suite 400, South Jordan, UT 84095
Made in China / Fabriqué en Chine / Hecho en China
Manufactured for Provo Craft & Novety, Inc. / Fabriqué pour Provo
Craft & Novety, Inc. / Fabriqué pour Provo
Craft & Novety, Inc. / Fabricado para Provo Craft & Novety, Inc.