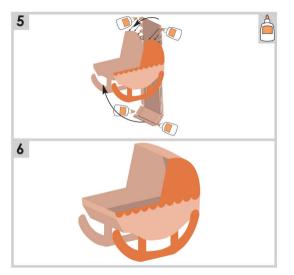

S + F3 + 28

F4 + 28



S + F2 + 28

F5 + 28











S+29













F1 + 30





F2 + 30





S+F1+30

S+F2+30















S + 31



F1 + 31





S + 32



F1+32









33



X







S + 33

33 F1+

F1 + 33

S + 34

F1 + 34











S + 35



F1 + 35



36



**S** + 36



F1 + 36

53



































S+F1+41













S + F2 + 41



















S + 42

F1 + 42

S + F1 + 42







S + F2 + 42





S + F3 + 42



F2 + 42





F3 + 42















5" 13 cm



























S + F2 + 44



F3 + 44











S+F3+44

F4 + 44

S + F4 + 44

F5 + 44

S + F5 + 44















F2 + 46



S+F1+46



S + F2 + 46













S + 47





F2 + 47



























S + 50



F1 + 50





F2 + 50































































| - |
|---|
|   |
|   |
|   |
|   |
|   |
|   |



©2015 Provo Craft & Novety, Inc. d / b / a CRICUT®
All rights reserved / Tous droits réservés /
Todos los derechos reservados
10855 South River Front Parkway, Suite 400, South Jordan, UT 84095
Made in China / Fabriqué en Chine / Hecho en China
Manufactured for Provo Craft & Novety, Inc. / Fabriqué pour Provo
Craft & Novety, Inc. / Fabriqué pour Provo
Craft & Novety, Inc. / Fabricado para Provo Craft & Novety, Inc.