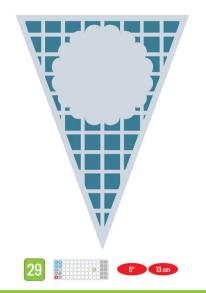

S+F1+4





S + F2 + 4



F2 + 4





























F2 + 7

























F2 + 9

















S+F1+10





S + F2 + 10





















S+F1+12





S + F2 + 12































S + 15



10" 25 cm



















S + 17

F1 + 17







S + F2 + 17







F2 + 17

















F1 + 20







F2 + 20













S + 21





S+F1+21



F2 + 21



S+F2+21

















S + 22

S+F1+22

F1 + 22



F2 + 22



S+F2+22



















F4 + 22

S + F4 + 22

F5 + 22







Happy











3

S + 23

F1 + 23

24

S + 24

F1 + 24

















25

S + 25

F1 + 25

26

S + 26

F1 + 26







---





F1 + 27





27

F2 + 27



















S + 28

F1 + 28



F2 + 28





F3 + 28











S + F3 + 28

F4 + 28



S + F2 + 28

F5 + 28











S+29













F1 + 30





F2 + 30





S+F1+30

S+F2+30















S + 31



F1 + 31





S + 32



F1+32









33



X







S + 33

33 F1+

F1 + 33

S + 34

F1 + 34











S + 35



F1 + 35



36



**S** + 36



F1 + 36

53



































S+F1+41













S + F2 + 41



















S + 42

F1 + 42

S + F1 + 42







S + F2 + 42





S + F3 + 42



F2 + 42





F3 + 42















5" 13 cm



























S + F2 + 44



F3 + 44











S+F3+44

F4 + 44

S + F4 + 44

F5 + 44

S + F5 + 44















F2 + 46



S+F1+46



S + F2 + 46













S + 47





F2 + 47



























S + 50



F1 + 50





F2 + 50































































| - |
|---|
|   |
|   |
|   |
|