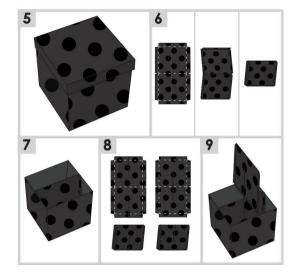

F2 + 28





F3 + 28











S + F3 + 28

F4 + 28



S + F2 + 28

F5 + 28











S+29













F1 + 30





F2 + 30





S+F1+30

S+F2+30















S + 31



F1 + 31





S + 32



F1+32









33



X







S + 33

33 F1+

F1 + 33

S + 34

F1 + 34











S + 35



F1 + 35



36



**S** + 36



F1 + 36

53



































S+F1+41













S + F2 + 41



















S + 42

F1 + 42

S + F1 + 42







S + F2 + 42





S + F3 + 42



F2 + 42





F3 + 42















5" 13 cm



























S + F2 + 44



F3 + 44











S+F3+44

F4 + 44

S + F4 + 44

F5 + 44

S + F5 + 44















F2 + 46



S+F1+46



S + F2 + 46













S + 47





F2 + 47



























S + 50



F1 + 50





F2 + 50































































| - |
|---|
|   |
|   |
|   |
|   |
|   |
|   |



©2015 Provo Craft & Novety, Inc. d / b / a CRICUT®
All rights reserved / Tous droits réservés /
Todos los derechos reservados
10855 South River Front Parkway, Suite 400, South Jordan, UT 84095
Made in China / Fabriqué en Chine / Hecho en China
Manufactured for Provo Craft & Novety, Inc. / Fabriqué pour Provo
Craft & Novety, Inc. / Fabriqué pour Provo
Craft & Novety, Inc. / Fabricado para Provo Craft & Novety, Inc.