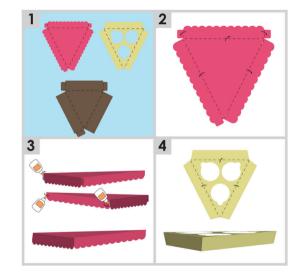

28





F3 + 28











S + F3 + 28

F4 + 28



S + F2 + 28

F5 + 28











S+29













F1 + 30





F2 + 30





S+F1+30

S+F2+30















S + 31



F1 + 31





S + 32



F1+32









33



X







S + 33

33 F1+

F1 + 33

S + 34

F1 + 34











S + 35



F1 + 35



36



**S** + 36



F1 + 36

53



































S+F1+41













S + F2 + 41



















S + 42

F1 + 42

S + F1 + 42







S + F2 + 42





S + F3 + 42



F2 + 42





F3 + 42















5" 13 cm



























S + F2 + 44



F3 + 44











S+F3+44

F4 + 44

S + F4 + 44

F5 + 44

S + F5 + 44















F2 + 46



S+F1+46



S + F2 + 46













S + 47





F2 + 47



























S + 50



F1 + 50





F2 + 50































































| - |
|---|
|   |
|   |
|   |
|   |
|   |
|   |



©2015 Provo Craft & Novety, Inc. d / b / a CRICUT®
All rights reserved / Tous droits réservés /
Todos los derechos reservados
10855 South River Front Parkway, Suite 400, South Jordan, UT 84095
Made in China / Fabriqué en Chine / Hecho en China
Manufactured for Provo Craft & Novety, Inc. / Fabriqué pour Provo
Craft & Novety, Inc. / Fabriqué pour Provo
Craft & Novety, Inc. / Fabricado para Provo Craft & Novety, Inc.