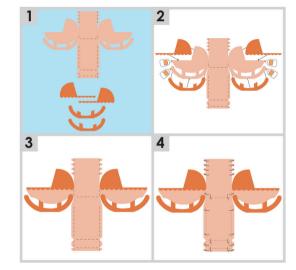

S + F3 + 28

F4 + 28



S + F2 + 28

F5 + 28











S+29













F1 + 30





F2 + 30





S+F1+30

S+F2+30















S + 31



F1 + 31





S + 32



F1+32









33



X







S + 33

33 F1+

F1 + 33

S + 34

F1 + 34











S + 35



F1 + 35



36



**S** + 36



F1 + 36

53



































S+F1+41













S + F2 + 41



















S + 42

F1 + 42

S + F1 + 42







S + F2 + 42





S + F3 + 42



F2 + 42





F3 + 42















5" 13 cm



























S + F2 + 44



F3 + 44











S+F3+44

F4 + 44

S + F4 + 44

F5 + 44

S + F5 + 44















F2 + 46



S+F1+46



S + F2 + 46













S + 47





F2 + 47



























S + 50



F1 + 50





F2 + 50































































| - |
|---|
|   |
|   |
|   |
|   |
|   |
|   |



©2015 Provo Craft & Novety, Inc. d / b / a CRICUT®
All rights reserved / Tous droits réservés /
Todos los derechos reservados
10855 South River Front Parkway, Suite 400, South Jordan, UT 84095
Made in China / Fabriqué en Chine / Hecho en China
Manufactured for Provo Craft & Novety, Inc. / Fabriqué pour Provo
Craft & Novety, Inc. / Fabriqué pour Provo
Craft & Novety, Inc. / Fabricado para Provo Craft & Novety, Inc.