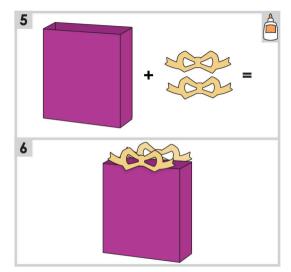

+ 28











S + F3 + 28

F4 + 28



S + F2 + 28

F5 + 28











S+29













F1 + 30





F2 + 30





S+F1+30

S+F2+30















S + 31



F1 + 31





S + 32



F1+32









33



X







S + 33

33 F1+

F1 + 33

S + 34

F1 + 34











S + 35



F1 + 35



36



**S** + 36



F1 + 36

53



































S+F1+41













S + F2 + 41



















S + 42

F1 + 42

S + F1 + 42







S + F2 + 42





S + F3 + 42



F2 + 42





F3 + 42















5" 13 cm



























S + F2 + 44



F3 + 44











S+F3+44

F4 + 44

S + F4 + 44

F5 + 44

S + F5 + 44















F2 + 46



S+F1+46



S + F2 + 46













S + 47





F2 + 47



























S + 50



F1 + 50





F2 + 50































































| - |
|---|
|   |
|   |
|   |
|   |
|   |
|   |



©2015 Provo Craft & Novety, Inc. d / b / a CRICUT®
All rights reserved / Tous droits réservés /
Todos los derechos reservados
10855 South River Front Parkway, Suite 400, South Jordan, UT 84095
Made in China / Fabriqué en Chine / Hecho en China
Manufactured for Provo Craft & Novety, Inc. / Fabriqué pour Provo
Craft & Novety, Inc. / Fabriqué pour Provo
Craft & Novety, Inc. / Fabricado para Provo Craft & Novety, Inc.