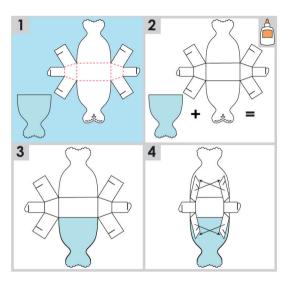

1 + 28



F2 + 28





F3 + 28











S + F3 + 28

F4 + 28



S + F2 + 28

F5 + 28











S+29













F1 + 30





F2 + 30





S+F1+30

S+F2+30















S + 31



F1 + 31





S + 32



F1+32









33



X







S + 33

33 F1+

F1 + 33

S + 34

F1 + 34











S + 35



F1 + 35



36



**S** + 36



F1 + 36

53



































S+F1+41













S + F2 + 41



















S + 42

F1 + 42

S + F1 + 42







S + F2 + 42





S + F3 + 42



F2 + 42





F3 + 42















5" 13 cm



























S + F2 + 44



F3 + 44











S+F3+44

F4 + 44

S + F4 + 44

F5 + 44

S + F5 + 44















F2 + 46



S+F1+46



S + F2 + 46













S + 47





F2 + 47



























S + 50



F1 + 50





F2 + 50































































| - |
|---|
|   |
|   |
|   |
|   |
|   |
|   |



©2015 Provo Craft & Novety, Inc. d / b / a CRICUT®
All rights reserved / Tous droits réservés /
Todos los derechos reservados
10855 South River Front Parkway, Suite 400, South Jordan, UT 84095
Made in China / Fabriqué en Chine / Hecho en China
Manufactured for Provo Craft & Novety, Inc. / Fabriqué pour Provo
Craft & Novety, Inc. / Fabriqué pour Provo
Craft & Novety, Inc. / Fabricado para Provo Craft & Novety, Inc.