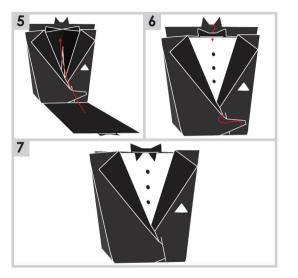

S + F3 + 28

F4 + 28



S + F2 + 28

F5 + 28











S+29













F1 + 30





F2 + 30





S+F1+30

S+F2+30















S + 31



F1 + 31





S + 32



F1+32









33



X







S + 33

33 F1+

F1 + 33

S + 34

F1 + 34











S + 35



F1 + 35



36



**S** + 36



F1 + 36

53



































S+F1+41













S + F2 + 41



















S + 42

F1 + 42

S + F1 + 42







S + F2 + 42





S + F3 + 42



F2 + 42





F3 + 42















5" 13 cm



























S + F2 + 44



F3 + 44











S+F3+44

F4 + 44

S + F4 + 44

F5 + 44

S + F5 + 44















F2 + 46



S+F1+46



S + F2 + 46













S + 47





F2 + 47



























S + 50



F1 + 50





F2 + 50































































| - |
|---|
|   |
|   |
|   |
|   |
|   |
|   |



©2015 Provo Craft & Novety, Inc. d / b / a CRICUT®
All rights reserved / Tous droits réservés /
Todos los derechos reservados
10855 South River Front Parkway, Suite 400, South Jordan, UT 84095
Made in China / Fabriqué en Chine / Hecho en China
Manufactured for Provo Craft & Novety, Inc. / Fabriqué pour Provo
Craft & Novety, Inc. / Fabriqué pour Provo
Craft & Novety, Inc. / Fabricado para Provo Craft & Novety, Inc.