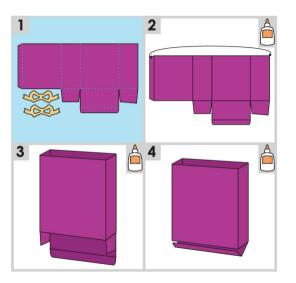

3 + 28











S + F3 + 28

F4 + 28



S + F2 + 28

F5 + 28











S+29













F1 + 30





F2 + 30





S+F1+30

S+F2+30















S + 31



F1 + 31





S + 32



F1+32









33



X







S + 33

33 F1+

F1 + 33

S + 34

F1 + 34











S + 35



F1 + 35



36



**S** + 36



F1 + 36

53



































S+F1+41













S + F2 + 41



















S + 42

F1 + 42

S + F1 + 42







S + F2 + 42





S + F3 + 42



F2 + 42





F3 + 42















5" 13 cm



























S + F2 + 44



F3 + 44











S+F3+44

F4 + 44

S + F4 + 44

F5 + 44

S + F5 + 44















F2 + 46



S+F1+46



S + F2 + 46













S + 47





F2 + 47



























S + 50



F1 + 50





F2 + 50































































| - |
|---|
|   |
|   |
|   |
|   |
|   |
|   |



©2015 Provo Craft & Novety, Inc. d / b / a CRICUT®
All rights reserved / Tous droits réservés /
Todos los derechos reservados
10855 South River Front Parkway, Suite 400, South Jordan, UT 84095
Made in China / Fabriqué en Chine / Hecho en China
Manufactured for Provo Craft & Novety, Inc. / Fabriqué pour Provo
Craft & Novety, Inc. / Fabriqué pour Provo
Craft & Novety, Inc. / Fabricado para Provo Craft & Novety, Inc.