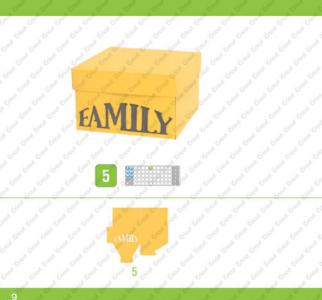

Box It Up Emballez-les Guárdelo en Cajas

Handbook instructions can be found at: Les instructions du manuel peuvent se trouver à:

Las instrucciones del manual se pueden encontrar en: www.cricut.com/handbook