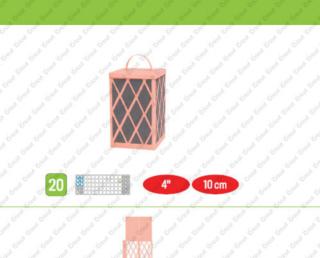

Box It Up Emballez-les Guárdelo en Cajas

Handbook instructions can be found at: Les instructions du manuel peuvent se trouver à:

Las instrucciones del manual se pueden encontrar en: www.cricut.com/handbook