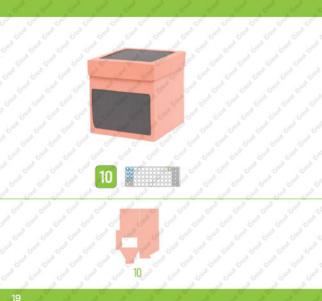

t Up Emballez-les Guárdelo en Cajas



Handbook instructions can be found at: Les instructions du manuel peuvent se trouver à:

Las instrucciones del manual se pueden encontrar en: www.cricut.com/handbook

Die Anleitung finden Sie unter:

































45





they they then















and the transfer the transfer to the and the tree tree tree to a





the tree tree tree tree tree











they they then























And also the transfer to the transfer of













And the transfer transfer to the transfer to













John Class Charles Cha











and the tree tree tree tree









and the tent tent the treet









and and trade trade trade trade trade





and the time time time time time





And also trad trad trad trad trad trad









and and trade trade trade trade trade trade











and died tred tred tred tred









and along the state of the stat





An are the trade to be t 13





and the tent tent the treet A thought thought though though though though









and the tree took took took

















and close trick trick trick trick trick

























FOR THOSE TOPS T









Categor trees trees trees trees trees



FOR THOSE THOSE





deal tree tree tree tree tree





the trade trade trade trade trade trade trade trade Categor trees trees trees trees trees













The state that they they they they they they a tree tree tree tree tree



grad trade to





And their tree tree and the tree took took took and these times ti











\_ she did the tradition that the same t