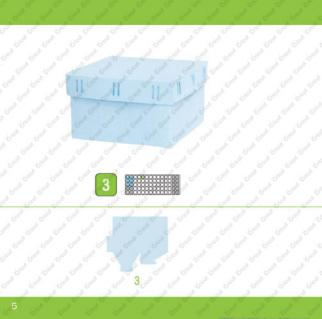

Box It Up Emballez-les Guárdelo en Cajas

Handbook instructions can be found at: Les instructions du manuel peuvent se trouver à:

Las instrucciones del manual se pueden encontrar en: www.cricut.com/handbook