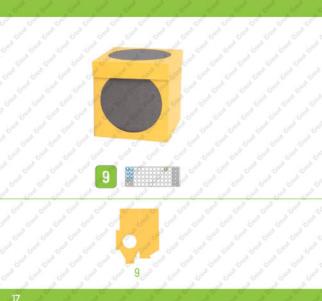

Box It Up Emballez-les Guárdelo en Cajas



Handbook instructions can be found at: Les instructions du manuel peuvent se trouver à:

Las instrucciones del manual se pueden encontrar en: www.cricut.com/handbook

Die Anleitung finden Sie unter:

































45





they they then















and the transfer the transfer to the and the tree tree tree to a





the tree tree tree tree tree











they they then























And also the transfer to the transfer of













And the transfer transfer to the transfer to













John Class Charles Cha











and the tree tree tree tree









and the tent tent the treet









and and trade trade trade trade trade





and the time time time time time





And also trad trad trad trad trad trad









and and trade trade trade trade trade trade











and died tred tred tred tred









and along the state of the stat





An are the trade to be t 13





and the tent tent the treet A thought thought though though though though









and the tree took took took

















and close trick trick trick trick trick

























FOR THOSE TOPS T









Categor trees trees trees trees trees



FOR THOSE THOSE





deal tree tree tree tree tree





the trade trade trade trade trade trade trade trade Categor trees trees trees trees trees













The state that they they they they they they a tree tree tree tree tree



grad trade to





And their tree tree and the tree too