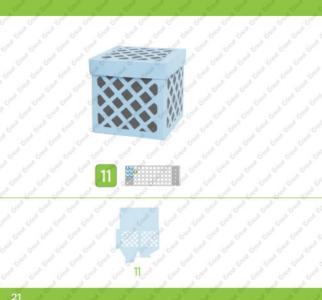

uctions can be found at: Les instructions du manuel peuvent se trouver à:

Las instrucciones del manual se pueden encontrar en: www.cricut.com/handbook

Die Anleitung finden Sie unter:

































45





they they then















and the transfer the transfer to the and the tree tree tree to a





the tree tree tree tree tree











they they then























And also the transfer to the transfer of













And the transfer transfer to the transfer to













John Class Charles Cha











and the tree tree tree tree









and the tent tent the treet









and and trade trade trade trade trade





and the time time time time time





And also trad trad trad trad trad trad









and and trade trade trade trade trade trade











and died tred tred tred tred









and along the state of the stat





An are the trade to be t 13





and the tent tent the treet A thought thought though though though though









and the tree took took took

















and close trick trick trick trick trick

























FOR THOSE TOPS T









Categor trees trees trees trees trees



FOR THOSE THOSE





deal tree tree tree tree tree





the trade trade trade trade trade trade trade trade Categor trees trees trees trees trees













The state that they they they they they they a tree tree tree tree tree



grad trade to





And their tree tree and the tree took took took and these times ti











\_ she did the tradition that the same the Water to and their tree to and the tree took took