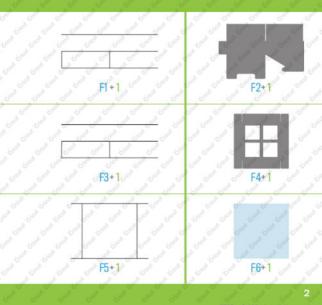

Box It Up Emballez-les Guárdelo en Cajas

Handbook instructions can be found at: Les instructions du manuel peuvent se trouver à:

Las instrucciones del manual se pueden encontrar en: www.cricut.com/handbook