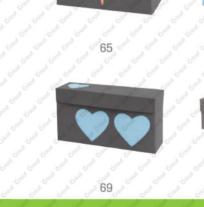

Box It Up Emballez-les Guárdelo en Cajas

Handbook instructions can be found at: Les instructions du manuel peuvent se trouver à:

Las instrucciones del manual se pueden encontrar en: www.cricut.com/handbook