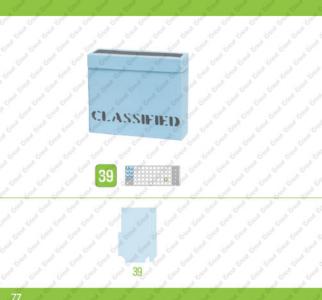

## 36 The state of th The state of the s

and tred tred tred tred tred tred tred

. And start them then the the

and the time time time time time

and the tree tree tree tree

38

and the trade to be to b

39 and the time time time time time