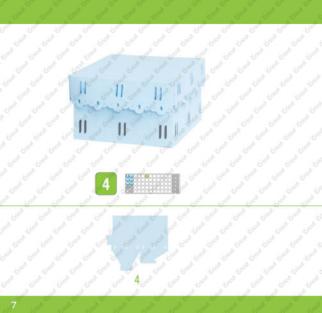

Box It Up Emballez-les Guárdelo en Cajas

Handbook instructions can be found at: Les instructions du manuel peuvent se trouver à:

Las instrucciones del manual se pueden encontrar en: www.cricut.com/handbook