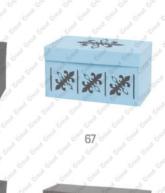

Box It Up Emballez-les Guárdelo en Cajas

Handbook instructions can be found at: Les instructions du manuel peuvent se trouver à:

Las instrucciones del manual se pueden encontrar en: www.cricut.com/handbook