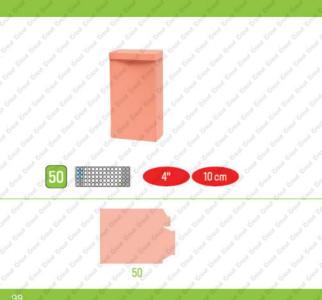

Box It Up Emballez-les Guárdelo en Cajas

Handbook instructions can be found at: Les instructions du manuel peuvent se trouver à:

Las instrucciones del manual se pueden encontrar en: www.cricut.com/handbook