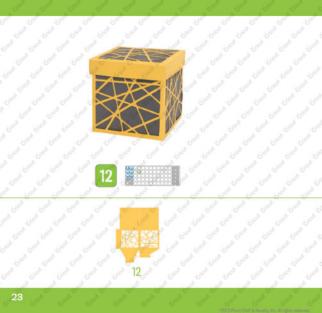

s du manuel peuvent se trouver à:

Las instrucciones del manual se pueden encontrar en: www.cricut.com/handbook

Die Anleitung finden Sie unter:

































45





they they then















and the transfer the transfer to the and the tree tree tree to a





the tree tree tree tree tree











they they then























And also the transfer to the transfer of













And the transfer transfer to the transfer to













John Class Charles Cha











and the tree tree tree tree









and the tent tent the treet









and and trade trade trade trade trade





and the time time time time time





And also trad trad trad trad trad trad









and and trade trade trade trade trade trade











and died tred tred tred tred









and along the state of the stat





An are the trade to be t 13





and the tent tent the treet A thought thought though though though though









and the tree took took took

















and close trick trick trick trick trick

























FOR THOSE TOPS T









Categor trees trees trees trees trees



FOR THOSE THOSE





deal tree tree tree tree tree





the trade trade trade trade trade trade trade trade Categor trees trees trees trees trees













The state that they they they they they they a tree tree tree tree tree



grad trade to





And their tree tree and the tree took took took and these times ti











\_ she did the tradition that the same the Water to and their tree to and the tree took took took and these times to be to the times