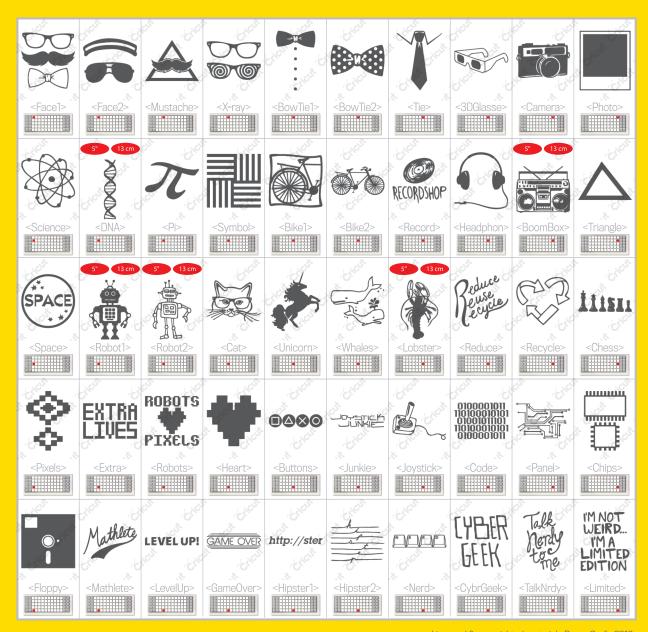

Real Dial Size ON (Activé) (Activado) (Ein)

(Desactivado) (Aus)

13 cm

Real Dial Size OFF

(Désactivé)

Some of the images on this cartridge are very intricate and will cut best at certain sizes.

Certaines des images dans cette cartouche sont très élaborées et les résultats seront meilleurs si elles sont coupées en des tailles spécifiques.

Algunas de las imágenes de este cartucho son muy elaboradas y se cortarán mejor en ciertos tamaños.

Einige der Bilder auf dieser Kassette sind sehr aufwendig und lassen sich am besten in bestimmten Größen ausschneiden.

Image should be cut at this size or larger. L'image devrait être coupée de cette taille ou plus grande. La imagen debe ser cortada de este tamaño o más grande. Das Bild sollte in dieser Größe oder größer ausgeschnitten werden.