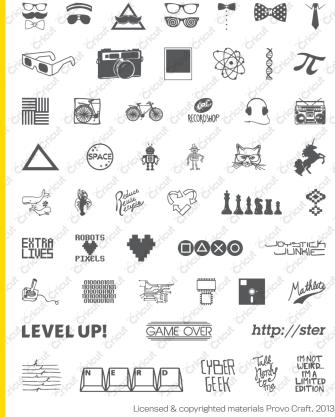

Brooklyn Iron-on/Transferts thermocollants Brooklyn Parches Termo-Adhesivos Brooklyn/Bügelfolie "Brooklyn"

For complete instructions see your Cricut® user manual.

Pour des instructions complètes veuillez vous référer au Manuel de l'Utilisateur Cricut®.

Para instrucciones detalladas refiérase a su Manual del Usuario Cricut\*.

Finden Sie vollständige Anweisungen in Ihrem Cricut® Benutzerhandbuch.