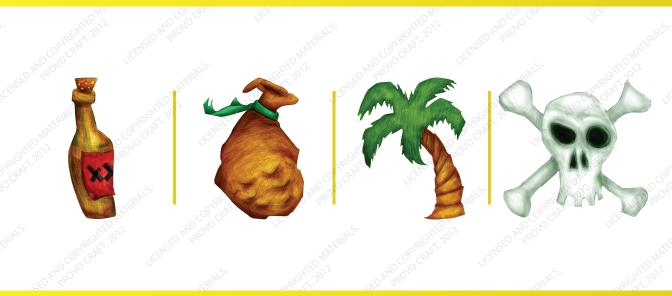

### ICONS 10 themed icons that accent the

### main images.

10 icônes à thème qui embellissent les images principales.

## ICONOS

10 iconos temáticos que embellecen las imágines principales.

### **SYMBOLE**

10 Symbole, die thematisch zu den Hauptbildern passen.