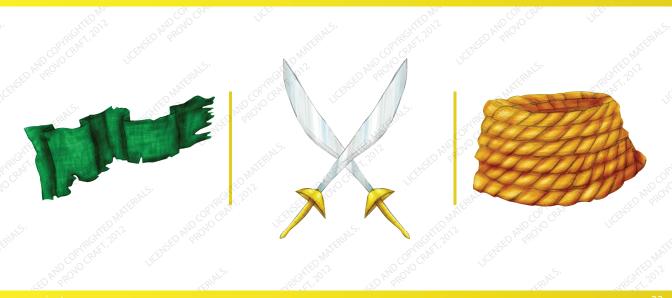

### ICONS 10 themed icons that accent the

### main images.

10 icônes à thème qui embellissent les images principales.

## ICONOS

10 iconos temáticos que embellecen las imágines principales.

### **SYMBOLE**

10 Symbole, die thematisch zu den Hauptbildern passen.