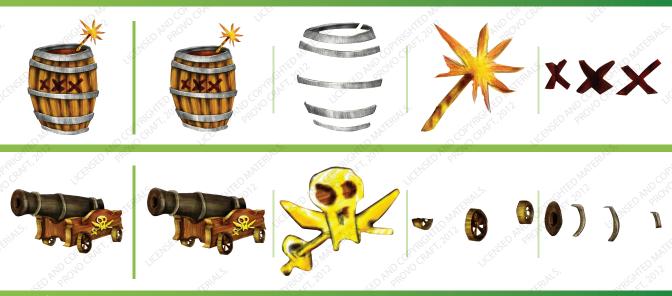

### LAYERED IMAGES

50 layered images for scrapbooking, card making, home décor, and more.

### ICONS 10 themed icons that accent the

### main images.

10 icônes à thème qui embellissent les images principales.