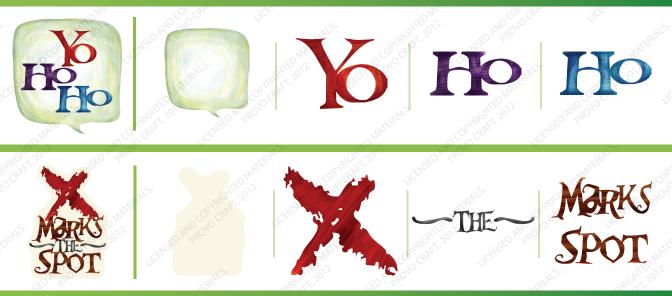

### ICONS 10 themed icons that accent the

### main images.

10 icônes à thème qui embellissent les images principales.

## ICONOS

10 iconos temáticos que embellecen las imágines principales.

### **SYMBOLE**

10 Symbole, die thematisch zu den Hauptbildern passen.