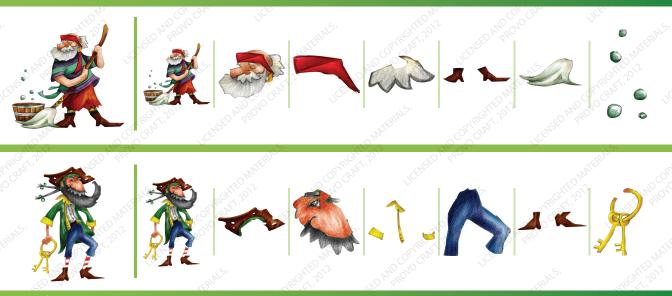

### LAYERED IMAGES

50 layered images for scrapbooking, card making, home décor, and more.

# IMAGES AVEC LEURS COUCHES

50 images avec leurs couches pour faire du scrapbooking, des cartes, décoration de la maison, et bien plus encore.

# **IMAGENES CON SUS CAPAS**

50 imágenes con sus capas para la confección de álbumes de recortes, de tarjetas, de objetos de decoración interior, y mucho más.

# **BILDER MIT SCHICHTEN**

50 Bilder mit Schichten für Scrapbooks, Grußkarten, Dekoelemente und noch viel mehr.