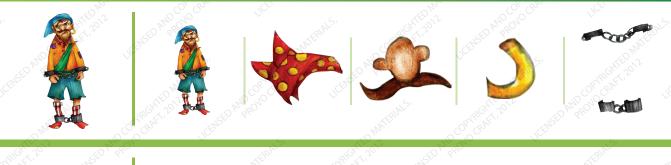

### ICONS 10 themed icons that accent the

### main images.

10 icônes à thème qui embellissent les images principales.

## ICONOS

10 iconos temáticos que embellecen las imágines principales.

### **SYMBOLE**

10 Symbole, die thematisch zu den Hauptbildern passen.