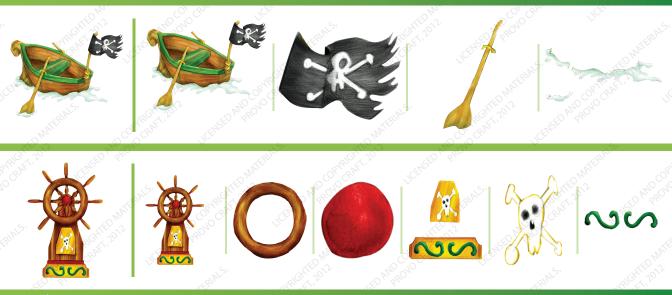

### LAYERED IMAGES

50 layered images for scrapbooking, card making, home décor, and more.

### ICONS 10 themed icons that accent the

### main images.

10 icônes à thème qui embellissent les images principales.

## ICONOS

10 iconos temáticos que embellecen las imágines principales.

### **SYMBOLE**

10 Symbole, die thematisch zu den Hauptbildern passen.