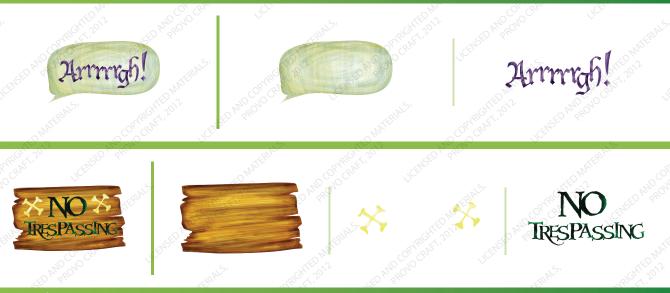

### ICONS 10 themed icons that accent the

### main images.

10 icônes à thème qui embellissent les images principales.

## ICONOS

10 iconos temáticos que embellecen las imágines principales.

### **SYMBOLE**

10 Symbole, die thematisch zu den Hauptbildern passen.