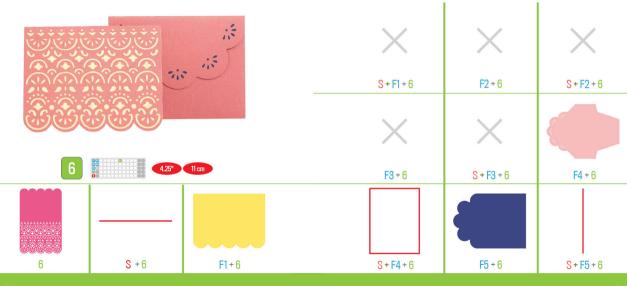

Classically Modern Cards Cartes Classiquement Modernes Tarjetas Clásicamente Modernas





Handbook instructions can be found at:

Les instructions du manuel peuvent se trouver à:

Las instrucciones del manual se pueden encontrar en:

Die Anleitung finden Sie unter:

www.cricut.com/handbook





































thanks













WE GO TOGETHER























χi

























F2 + 9



S + F2 + 9







F4 + 9











S + F3 + 9



S + 9











S + F2 + 10







S + F3 + 10

F2 + 10

























S + F5 + 10

























S + F3 + 15



F4 + 15

S+F2+15

F3 + 15







15

S+F4+15

F5 + 15









F2 + 16

S+F2+16





S + F3 + 16



4.25" 11 cm



















S + 16

F1 + 16









S+F1+17

F2 + 17

































S + 17



F5 + 17













F3 + 19





F4 + 19













S+F4+19

F5 + 19













F2 + 20









S + F3 + 20



20

S + 20

F1 + 20

S + F4 + 20

F5 + 20

S + F5 + 20























S+F4+21

good luck

S + F1 + 21



S + F3 + 21











F5 + 21































S + F5 + 22































23

S + 23

F1 + 23





อบ