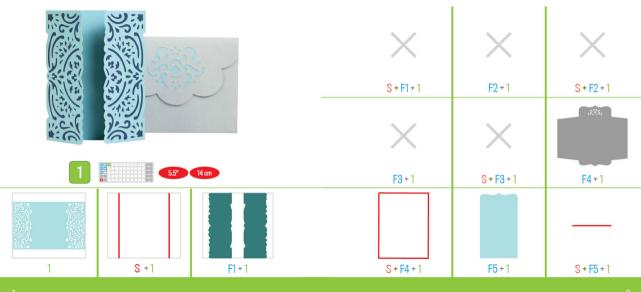

Classically Modern Cards Cartes Classiquement Modernes Tarjetas Clásicamente Modernas





Handbook instructions can be found at:

Les instructions du manuel peuvent se trouver à:

Las instrucciones del manual se pueden encontrar en:

Die Anleitung finden Sie unter:

www.cricut.com/handbook





































thanks













WE GO TOGETHER























χi

























F2 + 9



S + F2 + 9







F4 + 9











S + F3 + 9



S + 9











S + F2 + 10







S + F3 + 10

F2 + 10

























S + F5 + 10

























S + F3 + 15



F4 + 15

S+F2+15

F3 + 15







15

S+F4+15

F5 + 15









F2 + 16

S+F2+16





S + F3 + 16



4.25" 11 cm



















S + 16

F1 + 16









S+F1+17

F2 + 17

































S + 17



F5 + 17













F3 + 19





F4 + 19













S+F4+19

F5 + 19













F2 + 20









S + F3 + 20



20

S + 20

F1 + 20

S + F4 + 20

F5 + 20

S + F5 + 20























S+F4+21

good luck

S + F1 + 21



S + F3 + 21











F5 + 21































S + F5 + 22































23

S + 23

F1 + 23





อบ