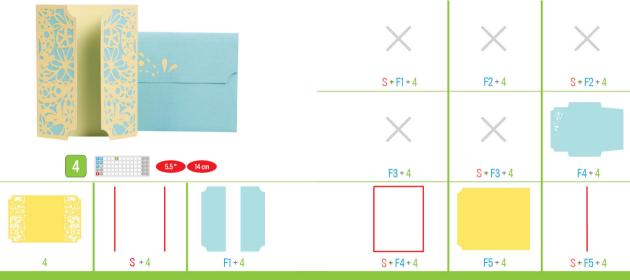

Classically Modern Cards Cartes Classiquement Modernes Tarjetas Clásicamente Modernas





Handbook instructions can be found at:

Les instructions du manuel peuvent se trouver à:

Las instrucciones del manual se pueden encontrar en:

Die Anleitung finden Sie unter:

www.cricut.com/handbook





































thanks













WE GO TOGETHER























χi

























F2 + 9



S + F2 + 9







F4 + 9











S + F3 + 9



S + 9











S + F2 + 10







S + F3 + 10

F2 + 10

























S + F5 + 10

























S + F3 + 15



F4 + 15

S+F2+15

F3 + 15







15

S+F4+15

F5 + 15









F2 + 16

S+F2+16





S + F3 + 16



4.25" 11 cm



















S + 16

F1 + 16









S+F1+17

F2 + 17

































S + 17



F5 + 17













F3 + 19





F4 + 19













S+F4+19

F5 + 19













F2 + 20









S + F3 + 20



20

S + 20

F1 + 20

S + F4 + 20

F5 + 20

S + F5 + 20























S+F4+21

good luck

S + F1 + 21



S + F3 + 21











F5 + 21































S + F5 + 22































23

S + 23

F1 + 23





อบ