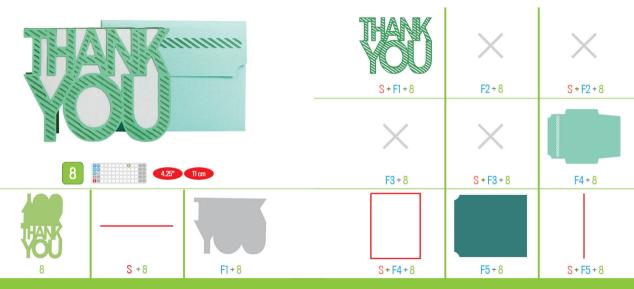

Classically Modern Cards Cartes Classiquement Modernes Tarjetas Clásicamente Modernas





Handbook instructions can be found at:

Les instructions du manuel peuvent se trouver à:

Las instrucciones del manual se pueden encontrar en:

Die Anleitung finden Sie unter:

www.cricut.com/handbook





































thanks













WE GO TOGETHER























χi

























F2 + 9



S + F2 + 9







F4 + 9











S + F3 + 9



S + 9











S + F2 + 10







S + F3 + 10

F2 + 10

























S + F5 + 10

























S + F3 + 15



F4 + 15

S+F2+15

F3 + 15







15

S+F4+15

F5 + 15









F2 + 16

S+F2+16





S + F3 + 16



4.25" 11 cm



















S + 16

F1 + 16









S+F1+17

F2 + 17

































S + 17



F5 + 17













F3 + 19





F4 + 19













S+F4+19

F5 + 19













F2 + 20









S + F3 + 20



20

S + 20

F1 + 20

S + F4 + 20

F5 + 20

S + F5 + 20























S+F4+21

good luck

S + F1 + 21



S + F3 + 21











F5 + 21































S + F5 + 22































23

S + 23

F1 + 23





อบ