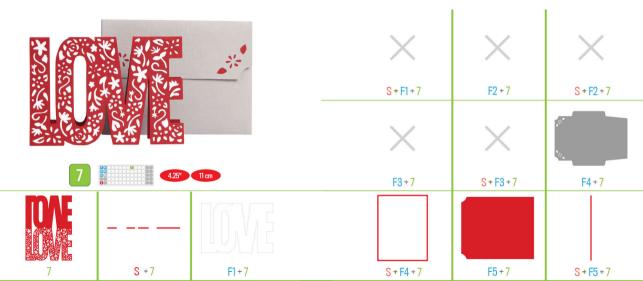

Classically Modern Cards Cartes Classiquement Modernes Tarjetas Clásicamente Modernas





Handbook instructions can be found at:

Les instructions du manuel peuvent se trouver à:

Las instrucciones del manual se pueden encontrar en:

Die Anleitung finden Sie unter:

www.cricut.com/handbook





































thanks













WE GO TOGETHER























χi

























F2 + 9



S + F2 + 9







F4 + 9











S + F3 + 9



S + 9











S + F2 + 10







S + F3 + 10

F2 + 10

























S + F5 + 10

























S + F3 + 15



F4 + 15

S+F2+15

F3 + 15







15

S+F4+15

F5 + 15









F2 + 16

S+F2+16





S + F3 + 16



4.25" 11 cm



















S + 16

F1 + 16









S+F1+17

F2 + 17

































S + 17



F5 + 17













F3 + 19





F4 + 19













S+F4+19

F5 + 19













F2 + 20









S + F3 + 20



20

S + 20

F1 + 20

S + F4 + 20

F5 + 20

S + F5 + 20























S+F4+21

good luck

S + F1 + 21



S + F3 + 21











F5 + 21































S + F5 + 22































23

S + 23

F1 + 23





อบ