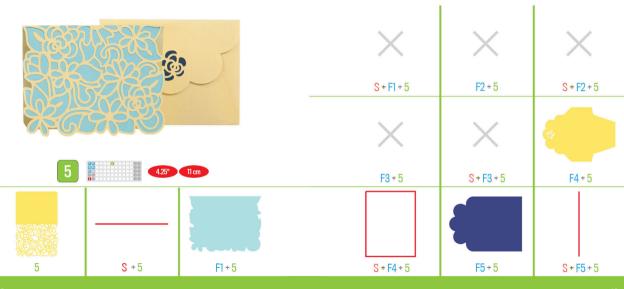

Classically Modern Cards Cartes Classiquement Modernes Tarjetas Clásicamente Modernas





Handbook instructions can be found at:

Les instructions du manuel peuvent se trouver à:

Las instrucciones del manual se pueden encontrar en:

Die Anleitung finden Sie unter:

www.cricut.com/handbook





































thanks













WE GO TOGETHER























χi

























F2 + 9



S + F2 + 9







F4 + 9











S + F3 + 9



S + 9











S + F2 + 10







S + F3 + 10

F2 + 10

























S + F5 + 10

























S + F3 + 15



F4 + 15

S+F2+15

F3 + 15







15

S+F4+15

F5 + 15









F2 + 16

S+F2+16





S + F3 + 16



4.25" 11 cm



















S + 16

F1 + 16









S+F1+17

F2 + 17

































S + 17



F5 + 17













F3 + 19





F4 + 19













S+F4+19

F5 + 19













F2 + 20









S + F3 + 20



20

S + 20

F1 + 20

S + F4 + 20

F5 + 20

S + F5 + 20























S+F4+21

good luck

S + F1 + 21



S + F3 + 21











F5 + 21































S + F5 + 22































23

S + 23

F1 + 23





อบ