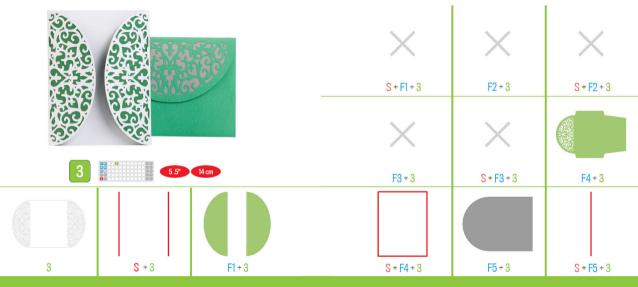

Classically Modern Cards Cartes Classiquement Modernes Tarjetas Clásicamente Modernas





Handbook instructions can be found at:

Les instructions du manuel peuvent se trouver à:

Las instrucciones del manual se pueden encontrar en:

Die Anleitung finden Sie unter:

www.cricut.com/handbook





































thanks













WE GO TOGETHER























χi

























F2 + 9



S + F2 + 9







F4 + 9











S + F3 + 9



S + 9











S + F2 + 10







S + F3 + 10

F2 + 10

























S + F5 + 10

























S + F3 + 15



F4 + 15

S+F2+15

F3 + 15







15

S+F4+15

F5 + 15









F2 + 16

S+F2+16





S + F3 + 16



4.25" 11 cm



















S + 16

F1 + 16









S+F1+17

F2 + 17

































S + 17



F5 + 17













F3 + 19





F4 + 19













S+F4+19

F5 + 19













F2 + 20









S + F3 + 20



20

S + 20

F1 + 20

S + F4 + 20

F5 + 20

S + F5 + 20























S+F4+21

good luck

S + F1 + 21



S + F3 + 21











F5 + 21































S + F5 + 22































23

S + 23

F1 + 23





อบ