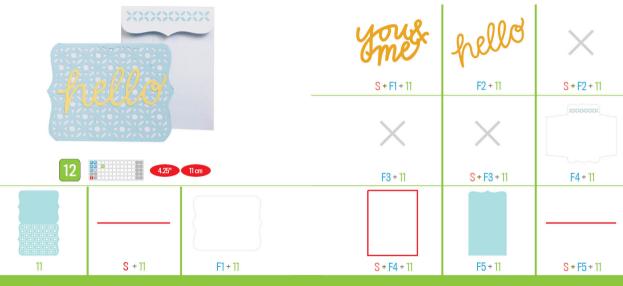

Classically Modern Cards Cartes Classiquement Modernes Tarjetas Clásicamente Modernas





Handbook instructions can be found at:

Les instructions du manuel peuvent se trouver à:

Las instrucciones del manual se pueden encontrar en:

Die Anleitung finden Sie unter:

www.cricut.com/handbook





































thanks













WE GO TOGETHER























χi

























F2 + 9



S + F2 + 9







F4 + 9











S + F3 + 9



S + 9











S + F2 + 10







S + F3 + 10

F2 + 10

























S + F5 + 10

























S + F3 + 15



F4 + 15

S+F2+15

F3 + 15







15

S+F4+15

F5 + 15









F2 + 16

S+F2+16





S + F3 + 16



4.25" 11 cm



















S + 16

F1 + 16









S+F1+17

F2 + 17

































S + 17



F5 + 17













F3 + 19





F4 + 19













S+F4+19

F5 + 19













F2 + 20









S + F3 + 20



20

S + 20

F1 + 20

S + F4 + 20

F5 + 20

S + F5 + 20























S+F4+21

good luck

S + F1 + 21



S + F3 + 21











F5 + 21































S + F5 + 22































23

S + 23

F1 + 23





อบ





































S + F4 + 30

F5 + 30

























©2015 Provo Craft & Novolty Inc.

All rights reserved/fous droits rises.

All rights reserved/fous