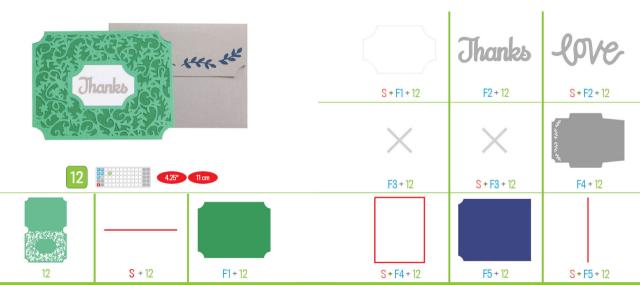

Classically Modern Cards Cartes Classiquement Modernes Tarjetas Clásicamente Modernas





Handbook instructions can be found at:

Les instructions du manuel peuvent se trouver à:

Las instrucciones del manual se pueden encontrar en:

Die Anleitung finden Sie unter:

www.cricut.com/handbook





































thanks













WE GO TOGETHER























χi

























F2 + 9



S + F2 + 9







F4 + 9











S + F3 + 9



S + 9











S + F2 + 10







S + F3 + 10

F2 + 10

























S + F5 + 10

























S + F3 + 15



F4 + 15

S+F2+15

F3 + 15







15

S+F4+15

F5 + 15









F2 + 16

S+F2+16





S + F3 + 16



4.25" 11 cm



















S + 16

F1 + 16









S+F1+17

F2 + 17

































S + 17



F5 + 17













F3 + 19





F4 + 19













S+F4+19

F5 + 19













F2 + 20









S + F3 + 20



20

S + 20

F1 + 20

S + F4 + 20

F5 + 20

S + F5 + 20























S+F4+21

good luck

S + F1 + 21



S + F3 + 21











F5 + 21































S + F5 + 22































23

S + 23

F1 + 23





อบ





































S + F4 + 30

F5 + 30

























©2015 Provo Craft & Novolty Inc.

All rights reserved/fous droits rises.

All rights reserved/fous dr