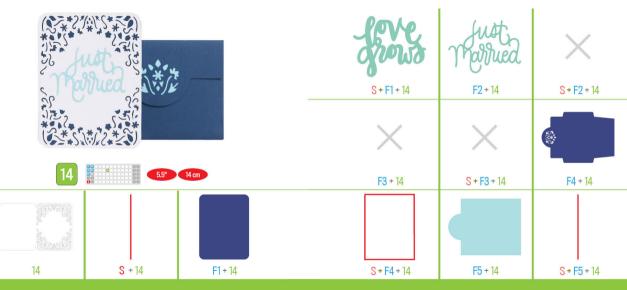

Classically Modern Cards Cartes Classiquement Modernes Tarjetas Clásicamente Modernas





Handbook instructions can be found at:

Les instructions du manuel peuvent se trouver à:

Las instrucciones del manual se pueden encontrar en:

Die Anleitung finden Sie unter:

www.cricut.com/handbook





































thanks













WE GO TOGETHER























χi

























F2 + 9



S + F2 + 9







F4 + 9











S + F3 + 9



S + 9











S + F2 + 10







S + F3 + 10

F2 + 10

























S + F5 + 10

























S + F3 + 15



F4 + 15

S+F2+15

F3 + 15







15

S+F4+15

F5 + 15









F2 + 16

S+F2+16





S + F3 + 16



4.25" 11 cm



















S + 16

F1 + 16









S+F1+17

F2 + 17

































S + 17



F5 + 17













F3 + 19





F4 + 19













S+F4+19

F5 + 19













F2 + 20









S + F3 + 20



20

S + 20

F1 + 20

S + F4 + 20

F5 + 20

S + F5 + 20























S+F4+21

good luck

S + F1 + 21



S + F3 + 21











F5 + 21































S + F5 + 22































23

S + 23

F1 + 23





อบ





































S + F4 + 30

F5 + 30

























©2015 Provo Craft & Novolty Inc.

All rights reserved/fous droits rises.

All rights reserved/fous droits