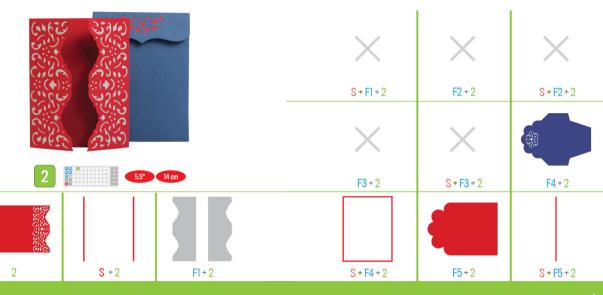

Classically Modern Cards Cartes Classiquement Modernes Tarjetas Clásicamente Modernas





Handbook instructions can be found at:

Les instructions du manuel peuvent se trouver à:

Las instrucciones del manual se pueden encontrar en:

Die Anleitung finden Sie unter:

www.cricut.com/handbook





































thanks













WE GO TOGETHER























χi

























F2 + 9



S + F2 + 9







F4 + 9











S + F3 + 9



S + 9











S + F2 + 10







S + F3 + 10

F2 + 10

























S + F5 + 10

























S + F3 + 15



F4 + 15

S+F2+15

F3 + 15







15

S+F4+15

F5 + 15









F2 + 16

S+F2+16





S + F3 + 16



4.25" 11 cm



















S + 16

F1 + 16









S+F1+17

F2 + 17

































S + 17



F5 + 17













F3 + 19





F4 + 19













S+F4+19

F5 + 19













F2 + 20









S + F3 + 20



20

S + 20

F1 + 20

S + F4 + 20

F5 + 20

S + F5 + 20























S+F4+21

good luck

S + F1 + 21



S + F3 + 21











F5 + 21































S + F5 + 22































23

S + 23

F1 + 23





อบ