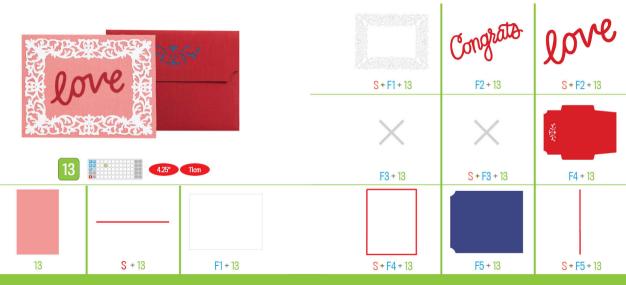

Classically Modern Cards Cartes Classiquement Modernes Tarjetas Clásicamente Modernas





Handbook instructions can be found at:

Les instructions du manuel peuvent se trouver à:

Las instrucciones del manual se pueden encontrar en:

Die Anleitung finden Sie unter:

www.cricut.com/handbook





































thanks













WE GO TOGETHER























χi

























F2 + 9



S + F2 + 9







F4 + 9











S + F3 + 9



S + 9











S + F2 + 10







S + F3 + 10

F2 + 10

























S + F5 + 10

























S + F3 + 15



F4 + 15

S+F2+15

F3 + 15







15

S+F4+15

F5 + 15









F2 + 16

S+F2+16





S + F3 + 16



4.25" 11 cm



















S + 16

F1 + 16









S+F1+17

F2 + 17

































S + 17



F5 + 17













F3 + 19





F4 + 19













S+F4+19

F5 + 19













F2 + 20









S + F3 + 20



20

S + 20

F1 + 20

S + F4 + 20

F5 + 20

S + F5 + 20























S+F4+21

good luck

S + F1 + 21



S + F3 + 21











F5 + 21































S + F5 + 22































23

S + 23

F1 + 23





อบ





































S + F4 + 30

F5 + 30

























©2015 Provo Craft & Novolty Inc.

All rights reserved/fous droits rises.

All rights reserved/fous droi