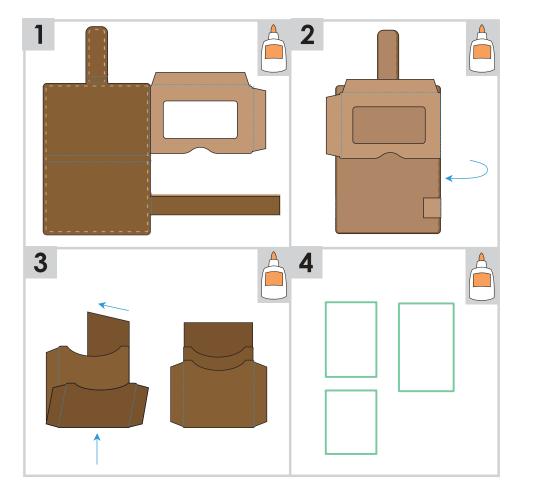

#### **Donut Card**

### YUM! YUM!







# Design Space Size: 23.54" X 17.49"

Finished Card Height:





Design Space Size: 21.48" X 16.23"

## Finished Card Height: 5"





#### **Flower Bouqet Card**



Design Space Size: 23.54" X 17.49"

Finished Card Height:





















#### **Jukebox Card**

Crazy Cute Cards





#### **Koalas Card**





Cricut







#### **Peacock Feather Purse Card**





















ALERT

Finished Card Height:









Design Space Size:Finished Card Height:31.98" X 15.52"7"



#### Soda Pop Card



6.25"







**Spaceship Card** 

Crazy Cute Cards













Design Space Size: 28.62" X 11.42"

Finished Card Height: 5.5"















Design Space Size: 23.73" X 17.07"

Finished Card Height:

5.5"









### **Cricut**

#### Wallet Card