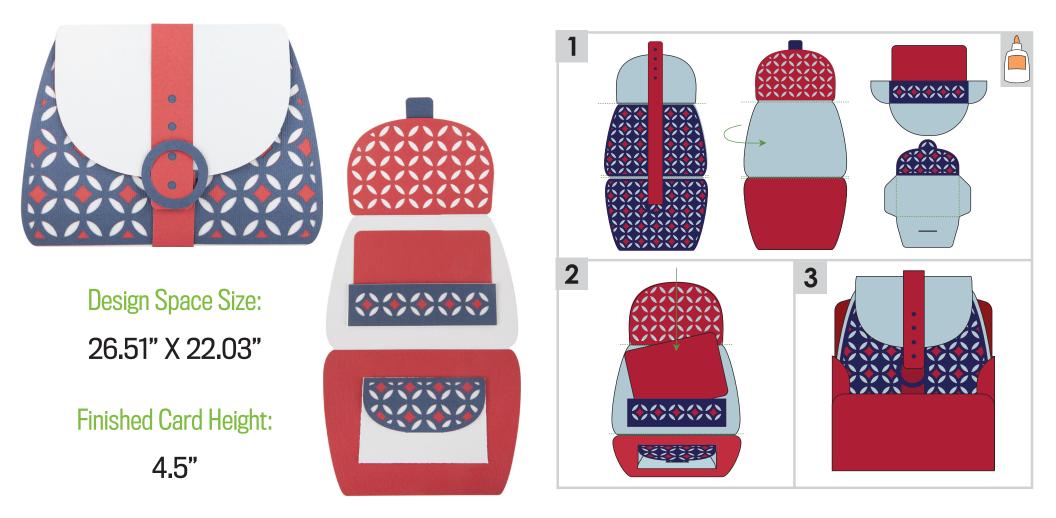

#### **Peacock Feather Purse Card**

ALERT

Finished Card Height:

Design Space Size:Finished Card Height:31.98" X 15.52"7"