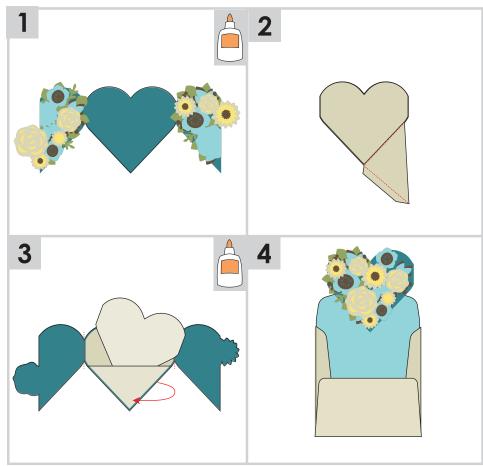

#### **Flower Bouqet Card**

Design Space Size: 23.54" X 17.49"

Finished Card Height: