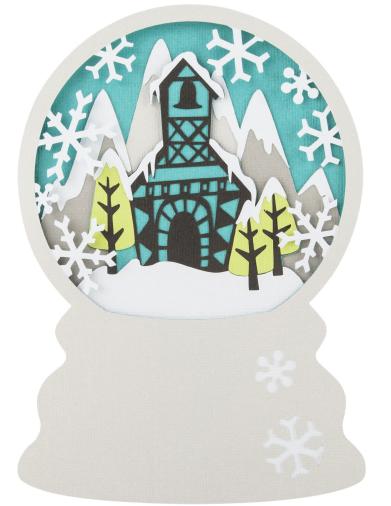

# Design Space Size: 23.54" X 17.49"

Finished Card Height:

Design Space Size: 21.48" X 16.23"

## Finished Card Height: 5"