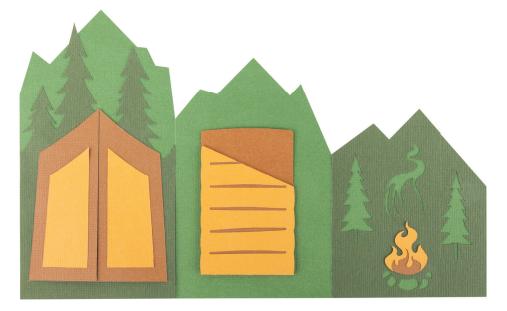

#### Soda Pop Card

6.25"

**Spaceship Card** 

Crazy Cute Cards

Design Space Size: 28.62" X 11.42"

Finished Card Height: 5.5"

Design Space Size: 23.73" X 17.07"

Finished Card Height:

5.5"