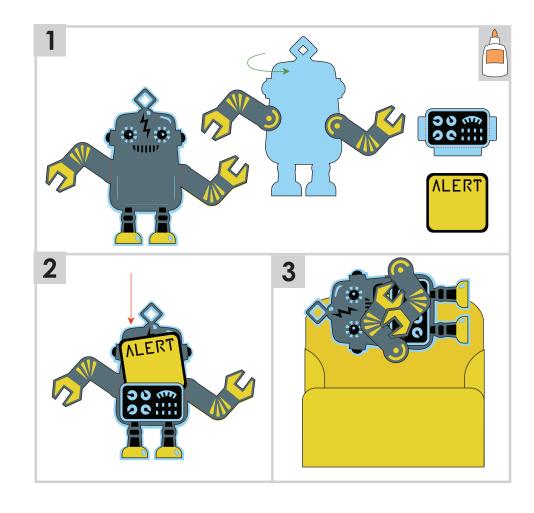

ute Cards















Design Space Size: 34.56" X 8.43" Finished Card Height: 6"

Crazy Cute Cards





Design Space Size: 26.77" X 14.38"

Finished Card Height:



#### **Corset Card**





Design Space Size: 12.56" X 15.89"

Finished Card Height:

5.5"













Design Space Size: 27.29" X 12.81"

Finished Card Height:

5.5"







#### **Donut Card**

### YUM! YUM!







# Design Space Size: 23.54" X 17.49"

Finished Card Height:





Design Space Size: 21.48" X 16.23"

## Finished Card Height: 5"





#### **Flower Bouqet Card**



Design Space Size: 23.54" X 17.49"

Finished Card Height:





















#### **Jukebox Card**

Crazy Cute Cards





#### **Koalas Card**





Cricut







#### **Peacock Feather Purse Card**





















ALERT

Finished Card Height:









Design Space Size:Finished Card Height:31.98" X 15.52"7"



#### Soda Pop Card



6.25"







**Spaceship Card** 

Crazy Cute Cards













Design Space Size: 28.62" X 11.42"

Finished Card Height: 5.5"















Design Space Size: 23.73" X 17.07"

Finished Card Height:

5.5"









### **Cricut**

#### Wallet Card