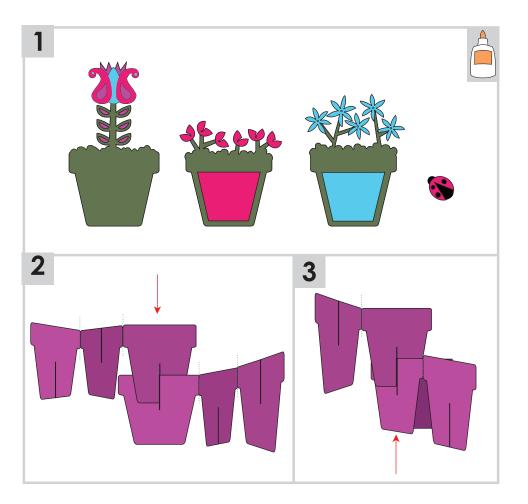

#### Crazy Cute Cards

Design Space Size: 34.56" X 8.43" Finished Card Height: 6"

Crazy Cute Cards

Design Space Size: 26.77" X 14.38"

Finished Card Height: