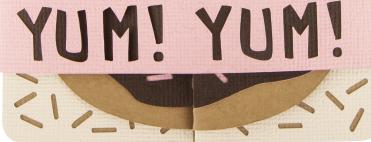

#### Bird with Bird House Card

#### Crazy Cute Cards















Design Space Size: 34.56" X 8.43" Finished Card Height: 6"

Crazy Cute Cards





Design Space Size: 26.77" X 14.38"

Finished Card Height:



#### **Corset Card**





Design Space Size: 12.56" X 15.89"

Finished Card Height:

5.5"













Design Space Size: 27.29" X 12.81"

Finished Card Height:

5.5"







#### **Donut Card**

### YUM! YUM!







# Design Space Size: 23.54" X 17.49"

Finished Card Height:





Design Space Size: 21.48" X 16.23"

## Finished Card Height: 5"





#### **Flower Bouqet Card**



Design Space Size: 23.54" X 17.49"

Finished Card Height:





















#### **Jukebox Card**

Crazy Cute Cards





#### **Koalas Card**





Cricut







#### **Peacock Feather Purse Card**





















ALERT

Finished Card Height:









Design Space Size:Finished Card Height:31.98" X 15.52"7"



#### Soda Pop Card



6.25"







**Spaceship Card** 

Crazy Cute Cards













Design Space Size: 28.62" X 11.42"

Finished Card Height: 5.5"















Design Space Size: 23.73" X 17.07"

Finished Card Height:

5.5"









### **Cricut**

#### Wallet Card