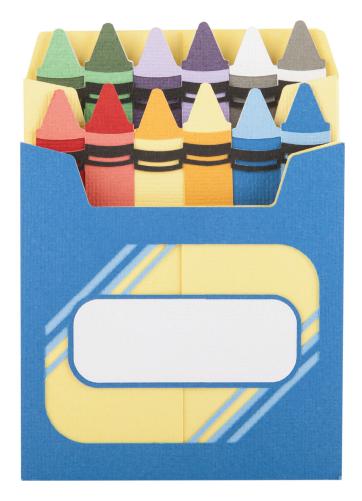

#### Bird with Bird House Card

#### Crazy Cute Cards















Design Space Size: 34.56" X 8.43" Finished Card Height: 6"

Crazy Cute Cards





Design Space Size: 26.77" X 14.38"

Finished Card Height:



#### **Corset Card**





Design Space Size: 12.56" X 15.89"

Finished Card Height:

5.5"













Design Space Size: 27.29" X 12.81"

Finished Card Height:

5.5"







#### **Donut Card**

### YUM! YUM!







# Design Space Size: 23.54" X 17.49"

Finished Card Height:





Design Space Size: 21.48" X 16.23"

## Finished Card Height: 5"





#### **Flower Bouqet Card**



Design Space Size: 23.54" X 17.49"

Finished Card Height:





















#### **Jukebox Card**

Crazy Cute Cards





#### **Koalas Card**





Cricut







#### **Peacock Feather Purse Card**





















ALERT

Finished Card Height:









Design Space Size:Finished Card Height:31.98" X 15.52"7"



#### Soda Pop Card



6.25"







**Spaceship Card** 

Crazy Cute Cards













Design Space Size: 28.62" X 11.42"

Finished Card Height: 5.5"















Design Space Size: 23.73" X 17.