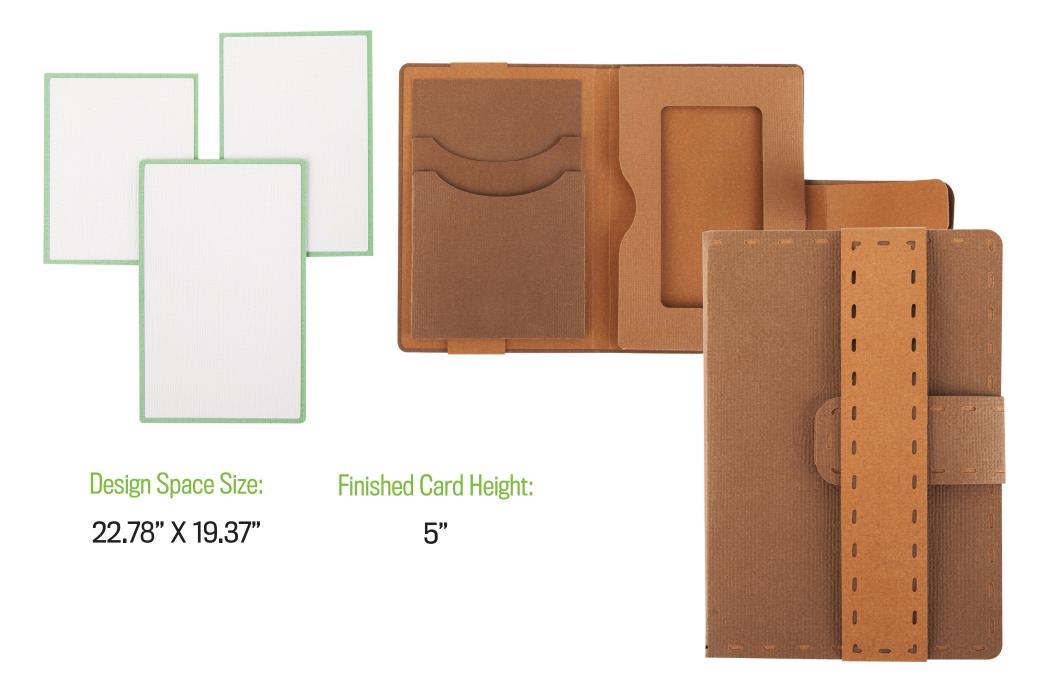

1"

Finished Card Height:

5.5"







#### **Donut Card**

### YUM! YUM!







# Design Space Size: 23.54" X 17.49"

Finished Card Height:





Design Space Size: 21.48" X 16.23"

## Finished Card Height: 5"





#### **Flower Bouqet Card**



Design Space Size: 23.54" X 17.49"

Finished Card Height:





















#### **Jukebox Card**

Crazy Cute Cards





#### **Koalas Card**





Cricut







#### **Peacock Feather Purse Card**





















ALERT

Finished Card Height:









Design Space Size:Finished Card Height:31.98" X 15.52"7"



#### Soda Pop Card



6.25"







**Spaceship Card** 

Crazy Cute Cards













Design Space Size: 28.62" X 11.42"

Finished Card Height: 5.5"















Design Space Size: 23.73" X 17.07"

Finished Card Height:

5.5"









### **Cricut**

#### Wallet Card