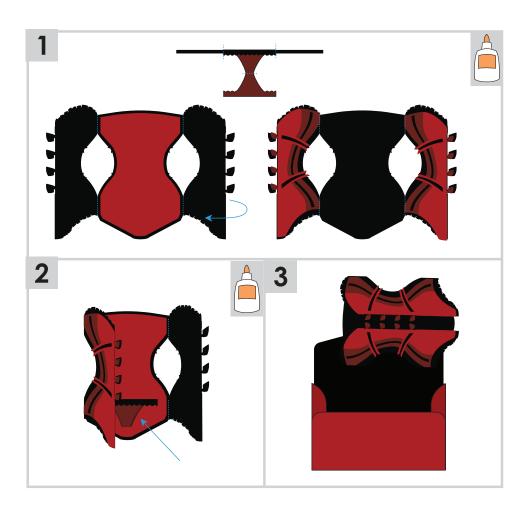

#### **Corset Card**

Design Space Size: 12.56" X 15.89"

Finished Card Height:

5.5"

Design Space Size: 27.29" X 12.81"

Finished Card Height:

5.5"