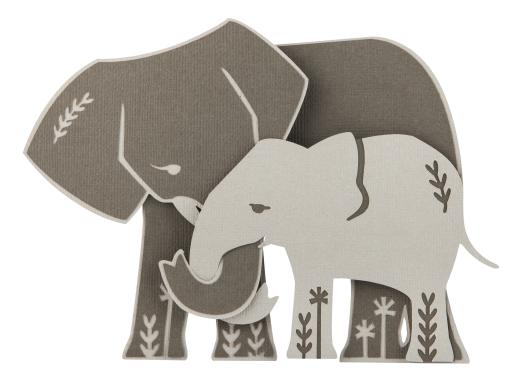

#### Bird with Bird House Card

#### Crazy Cute Cards















Design Space Size: 34.56" X 8.43" Finished Card Height: 6"

Crazy Cute Cards





Design Space Size: 26.77" X 14.38"

Finished Card Height:



#### **Corset Card**





Design Space Size: 12.56" X 15.89"

Finished Card Height:

5.5"













Design Space Size: 27.29" X 12.81"

Finished Card Height:

5.5"







#### **Donut Card**

### YUM! YUM!







# Design Space Size: 23.54" X 17.49"

Finished Card Height:





Design Space Size: 21.48" X 16.23"

## Finished Card Height: 5"





#### **Flower Bouqet Card**



Design Space Size: 23.54" X 17.49"

Finished Card Height:





















#### **Jukebox Card**

Crazy Cute Cards





#### **Koalas Card**





Cricut







#### **Peacock Feather Purse Card**





















ALERT

Finished Card Height:









Design Space Size:Finished Card Height:31.98" X 15.52"7"



#### Soda Pop Card



6.25"







**Spaceship Card** 

Crazy Cute Cards













Design Space Size: 28.62" X 11.42"

Finished Card Height: 5.5"















Design Space Size: 23.73" X 17.07"

Finished Card Height:

5.5"









### **Cricut**

#### Wallet Card