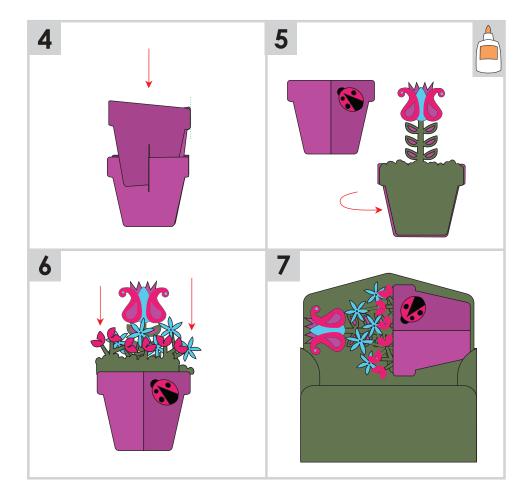

#### Crazy Cute Cards

Design Space Size: 34.56" X 8.43" Finished Card Height: 6"

Crazy Cute Cards

Design Space Size: 26.77" X 14.38"

Finished Card Height: