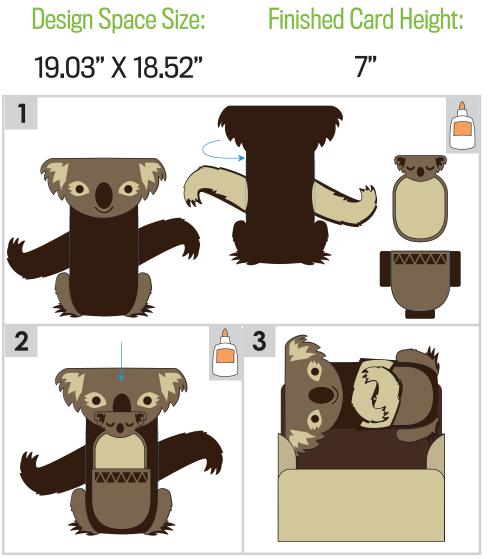

#### Bird with Bird House Card

#### Crazy Cute Cards















Design Space Size: 34.56" X 8.43" Finished Card Height: 6"

Crazy Cute Cards





Design Space Size: 26.77" X 14.38"

Finished Card Height:



#### **Corset Card**





Design Space Size: 12.56" X 15.89"

Finished Card Height:

5.5"













Design Space Size: 27.29" X 12.81"

Finished Card Height:

5.5"







#### **Donut Card**

### YUM! YUM!







# Design Space Size: 23.54" X 17.49"

Finished Card Height:





Design Space Size: 21.48" X 16.23"

## Finished Card Height: 5"





#### **Flower Bouqet Card**



Design Space Size: 23.54" X 17.49"

Finished Card Height:





















#### **Jukebox Card**

Crazy Cute Cards





#### **Koalas Card**





Cricut







#### **Peacock Feather Purse Card**





















ALERT

Finished Card Height:









Design Space Size:Finished Card Height:31.98" X 15.52"7"



#### Soda Pop Card



6.25"







**Spaceship Card** 

Crazy Cute Cards













Design Space Size: 28.62" X 11.42"

Finished Card Height: 5.5"















Design Space Size: 23.73" X 17.07"

Finished Card Height:

5.5"









### **Cricut**

#### Wallet Card