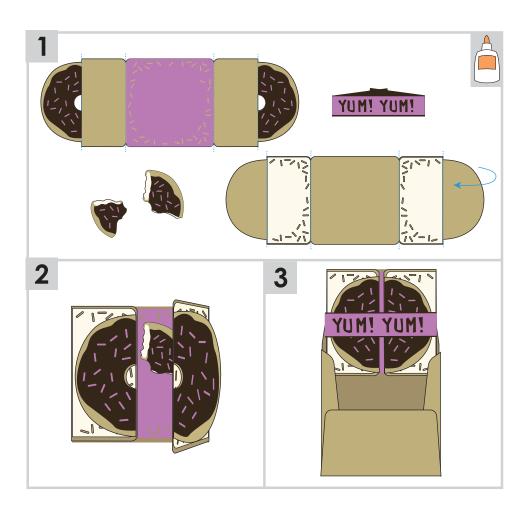

#### Bird with Bird House Card

#### Crazy Cute Cards















Design Space Size: 34.56" X 8.43" Finished Card Height: 6"

Crazy Cute Cards





Design Space Size: 26.77" X 14.38"

Finished Card Height:



#### **Corset Card**





Design Space Size: 12.56" X 15.89"

Finished Card Height:

5.5"













Design Space Size: 27.29" X 12.81"

Finished Card Height:

5.5"







#### **Donut Card**

### YUM! YUM!







# Design Space Size: 23.54" X 17.49"

Finished Card Height:





Design Space Size: 21.48" X 16.23"

## Finished Card Height: 5"





#### **Flower Bouqet Card**



Design Space Size: 23.54" X 17.49"

Finished Card Height:





















#### **Jukebox Card**

Crazy Cute Cards





#### **Koalas Card**





Cricut







#### **Peacock Feather Purse Card**





















ALERT

Finished Card Height:









Design Space Size:Finished Card Height:31.98" X 15.52"7"



#### Soda Pop Card



6.25"







**Spaceship Card** 

Crazy Cute Cards













Design Space Size: 28.62" X 11.42"

Finished Card Height: 5.5"















Design Space Size: 23.73" X 17.07"

Finished Card Height:

5.5"









### **Cricut**

#### Wallet Card