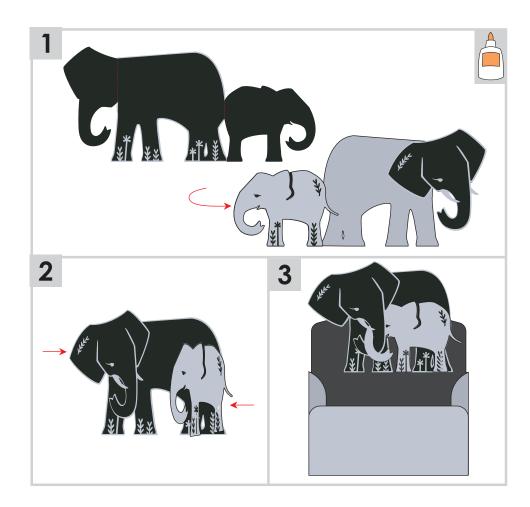

#### Bird with Bird House Card

#### Crazy Cute Cards















Design Space Size: 34.56" X 8.43" Finished Card Height: 6"

Crazy Cute Cards





Design Space Size: 26.77" X 14.38"

Finished Card Height:



#### **Corset Card**





Design Space Size: 12.56" X 15.89"

Finished Card Height:

5.5"













Design Space Size: 27.29" X 12.81"

Finished Card Height:

5.5"







#### **Donut Card**

### YUM! YUM!







# Design Space Size: 23.54" X 17.49"

Finished Card Height:





Design Space Size: 21.48" X 16.23"

## Finished Card Height: 5"





#### **Flower Bouqet Card**



Design Space Size: 23.54" X 17.49"

Finished Card Height:





















#### **Jukebox Card**

Crazy Cute Cards





#### **Koalas Card**





Cricut







#### **Peacock Feather Purse Card**





















ALERT

Finished Card Height:









Design Space Size:Finished Card Height:31.98" X 15.52"7"



#### Soda Pop Card



6.25"







**Spaceship Card** 

Crazy Cute Cards













Design Space Size: 28.62" X 11.42"

Finished Card Height: 5.5"















Design Space Size: 23.73" X 17.07"

Finished Card Height:

5.5"









### **Cricut**

#### Wallet Card