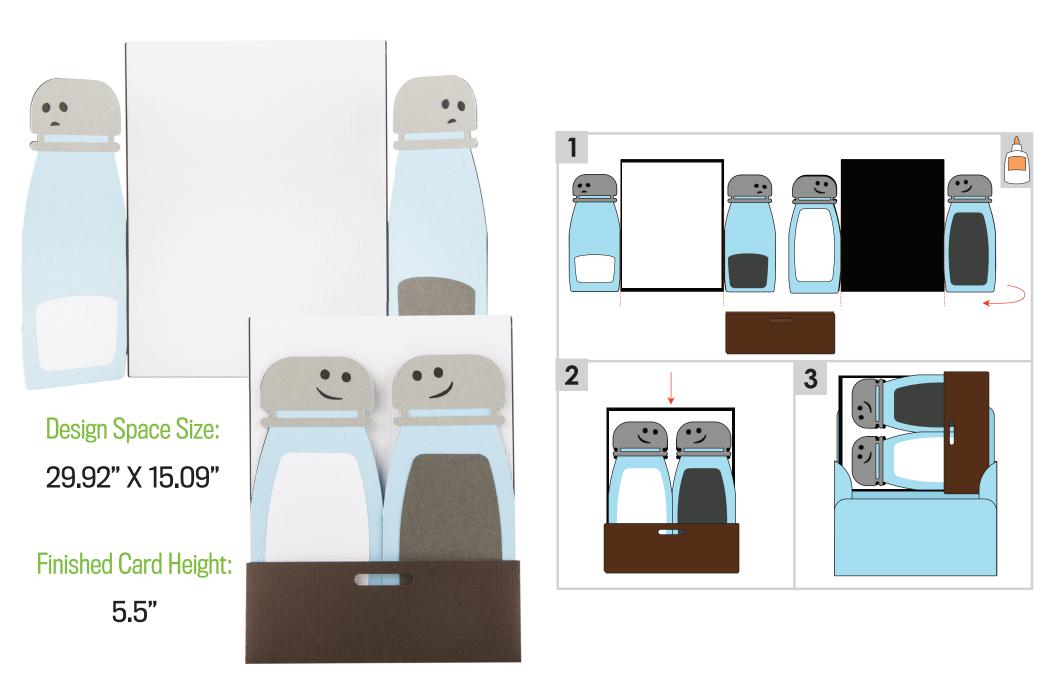

#### **Corset Card**

Design Space Size: 12.56" X 15.89"

Finished Card Height:

5.5"

Design Space Size: 27.29" X 12.81"

Finished Card Height:

5.5"