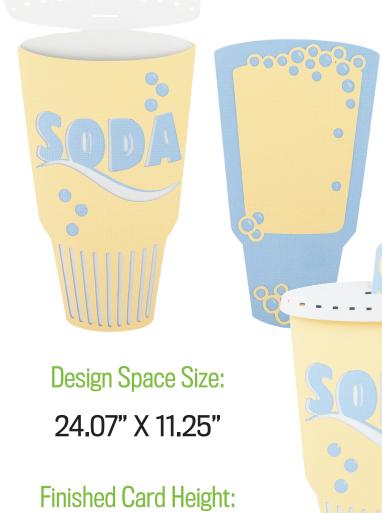

#### Soda Pop Card

6.25"

**Spaceship Card** 

Crazy Cute Cards

Design Space Size: 28.62" X 11.42"

Finished Card Height: 5.5"

Design Space Size: 23.73" X 17.07"

Finished Card Height: