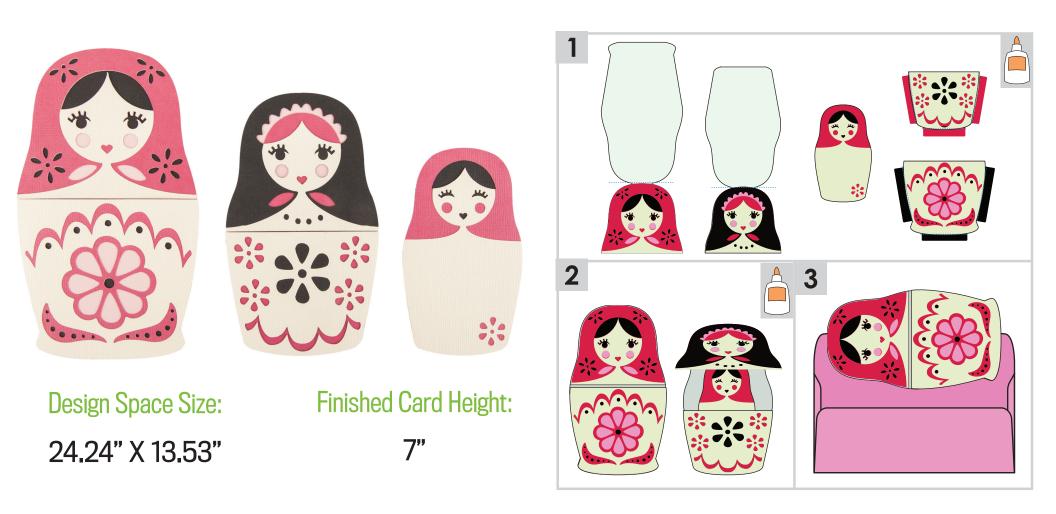

inished Card Height:



#### **Corset Card**





Design Space Size: 12.56" X 15.89"

Finished Card Height:

5.5"













Design Space Size: 27.29" X 12.81"

Finished Card Height:

5.5"







#### **Donut Card**

### YUM! YUM!







# Design Space Size: 23.54" X 17.49"

Finished Card Height:





Design Space Size: 21.48" X 16.23"

## Finished Card Height: 5"





#### **Flower Bouqet Card**



Design Space Size: 23.54" X 17.49"

Finished Card Height:





















#### **Jukebox Card**

Crazy Cute Cards





#### **Koalas Card**





Cricut







#### **Peacock Feather Purse Card**





















ALERT

Finished Card Height:









Design Space Size:Finished Card Height:31.98" X 15.52"7"



#### Soda Pop Card



6.25"







**Spaceship Card** 

Crazy Cute Cards













Design Space Size: 28.62" X 11.42"

Finished Card Height: 5.5"















Design Space Size: 23.73" X 17.07"

Finished Card Height:

5.5"









### **Cricut**

#### Wallet Card