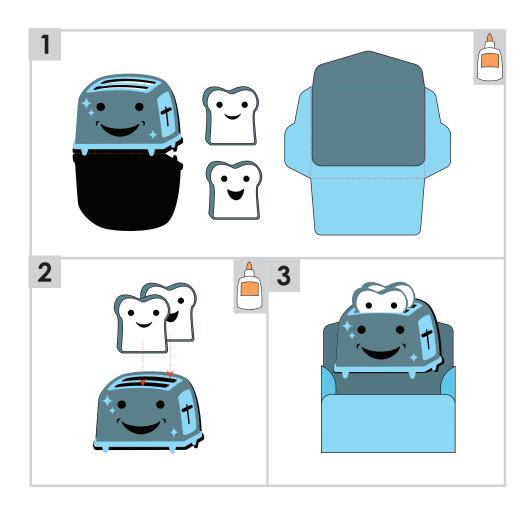

# Design Space Size: 23.54" X 17.49"

Finished Card Height:

Design Space Size: 21.48" X 16.23"

## Finished Card Height: 5"