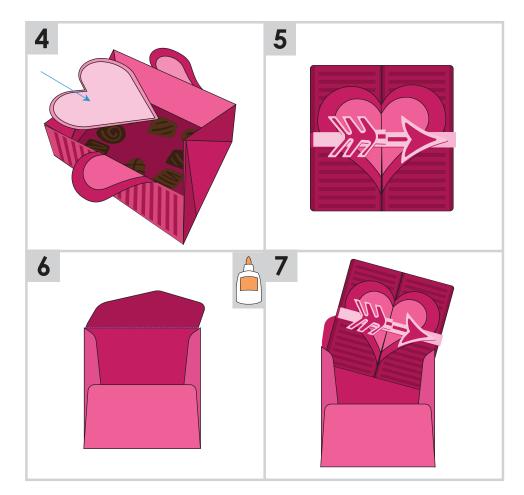

#### Crazy Cute Cards

Design Space Size: 34.56" X 8.43" Finished Card Height: 6"

Crazy Cute Cards

Design Space Size: 26.77" X 14.38"

Finished Card Height: