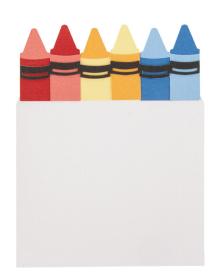

#### Bird with Bird House Card

#### Crazy Cute Cards















Design Space Size: 34.56" X 8.43" Finished Card Height: 6"

Crazy Cute Cards





Design Space Size: 26.77" X 14.38"

Finished Card Height:



#### **Corset Card**





Design Space Size: 12.56" X 15.89"

Finished Card Height:

5.5"













Design Space Size: 27.29" X 12.81"

Finished Card Height:

5.5"







#### **Donut Card**

### YUM! YUM!







# Design Space Size: 23.54" X 17.49"

Finished Card Height:





Design Space Size: 21.48" X 16.23"

## Finished Card Height: 5"





#### **Flower Bouqet Card**



Design Space Size: 23.54" X 17.49"

Finished Card Height:





















#### **Jukebox Card**

Crazy Cute Cards





#### **Koalas Card**





Cricut







#### **Peacock Feather Purse Card**





















ALERT

Finished Card Height:









Design Space Size:Finished Card Height:31.98" X 15.52"7"



#### Soda Pop Card



6.25"







**Spaceship Card** 

Crazy Cute Cards













Design Space Size: 28.62" X 11.42"

Finished Card Height: 5.5"















Design Space Size: 23.73" X 17.07"