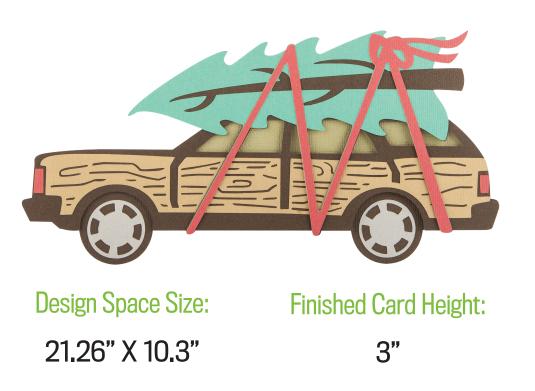

# Design Space Size: 23.54" X 17.49"

Finished Card Height:

Design Space Size: 21.48" X 16.23"

## Finished Card Height: 5"