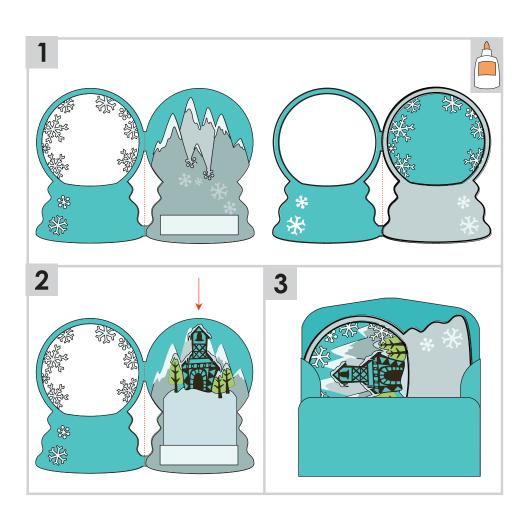

# Design Space Size: 23.54" X 17.49"

Finished Card Height:

Design Space Size: 21.48" X 16.23"

## Finished Card Height: 5"