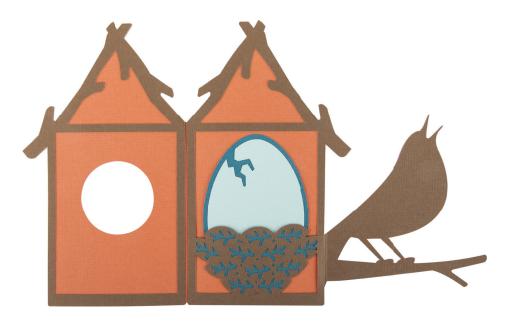

#### Bird with Bird House Card

#### Crazy Cute Cards















Design Space Size: 34.56" X 8.43" Finished Card Height: 6"

Crazy Cute Cards





Design Space Size: 26.77" X 14.38"

Finished Card Height:



#### **Corset Card**





Design Space Size: 12.56" X 15.89"

Finished Card Height:

5.5"













Design Space Size: 27.29" X 12.81"

Finished Card Height:

5.5"







#### **Donut Card**

### YUM! YUM!







# Design Space Size: 23.54" X 17.49"

Finished Card Height:





Design Space Size: 21.48" X 16.23"

## Finished Card Height: 5"





#### **Flower Bouqet Card**



Design Space Size: 23.54" X 17.49"

Finished Card Height:





















#### **Jukebox Card**

Crazy Cute Cards





#### **Koalas Card**





Cricut







#### **Peacock Feather Purse Card**





















ALERT

Finished Card Height:









Des