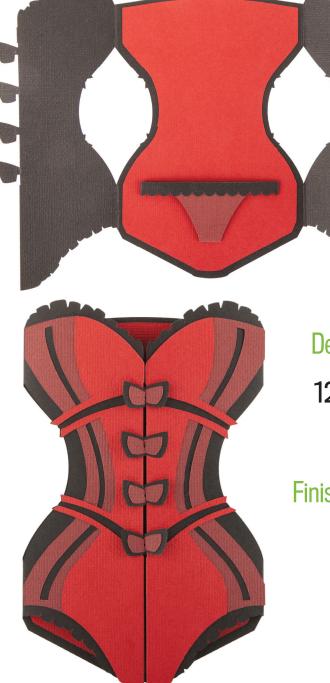

#### **Corset Card**

Design Space Size: 12.56" X 15.89"

Finished Card Height:

5.5"

Design Space Size: 27.29" X 12.81"

Finished Card Height:

5.5"