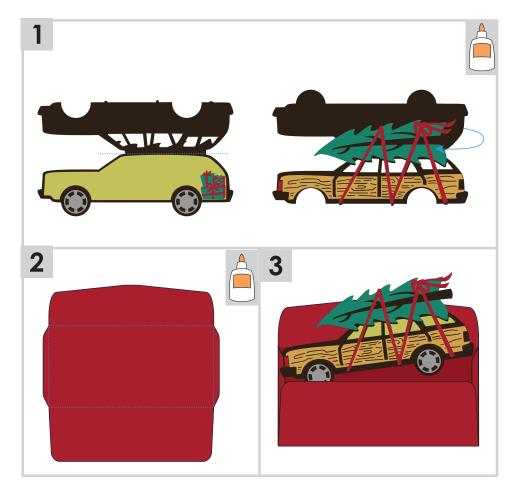

# Design Space Size: 23.54" X 17.49"

Finished Card Height:

Design Space Size: 21.48" X 16.23"

## Finished Card Height: 5"