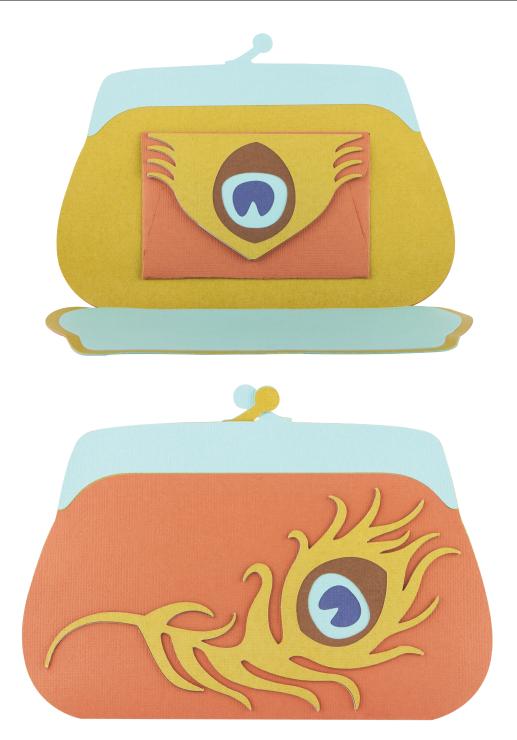

#### **Peacock Feather Purse Card**

ALERT

Finished Card Height:

Design Space Size:Finished Card Height:31.98" X 15.52"7"