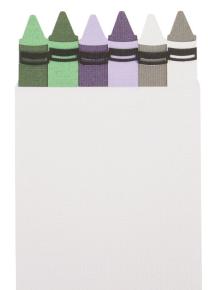

#### Bird with Bird House Card

#### Crazy Cute Cards















Design Space Size: 34.56" X 8.43" Finished Card Height: 6"

Crazy Cute Cards





Design Space Size: 26.77" X 14.38"

Finished Card Height:



#### **Corset Card**





Design Space Size: 12.56" X 15.89"

Finished Card Height:

5.5"













Design Space Size: 27.29" X 12.81"

Finished Card Height:

5.5"







#### **Donut Card**

### YUM! YUM!







# Design Space Size: 23.54" X 17.49"

Finished Card Height:





Design Space Size: 21.48" X 16.23"

## Finished Card Height: 5"





#### **Flower Bouqet Card**



Design Space Size: 23.54" X 17.49"

Finished Card Height:





















#### **Jukebox Card**

Crazy Cute Cards





#### **Koalas Card**





Cricut







#### **Peacock Feather Purse Card**





















ALERT

Finished Card Height:









Design Space Size:Finished Card Height:31.98" X 15.52"7"



#### Soda Pop Card



6.25"







**Spaceship Card** 

Crazy Cute Cards













Design Space Size: 28.62" X 11.42"

Finished Card Height: 5.5"















Design Space Size: 23.73" X 17.07"

F