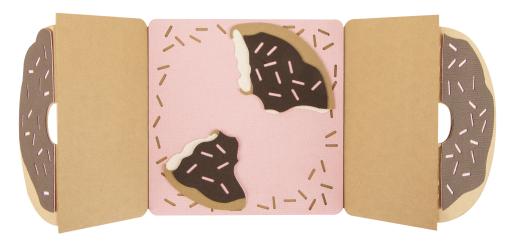

#### Bird with Bird House Card

#### Crazy Cute Cards















Design Space Size: 34.56" X 8.43" Finished Card Height: 6"

Crazy Cute Cards





Design Space Size: 26.77" X 14.38"

Finished Card Height:



#### **Corset Card**





Design Space Size: 12.56" X 15.89"

Finished Card Height:

5.5"













Design Space Size: 27.29" X 12.81"

Finished Card Height:

5.5"







#### **Donut Card**

### YUM! YUM!







# Design Space Size: 23.54" X 17.49"

Finished Card Height:





Design Space Size: 21.48" X 16.23"

## Finished Card Height: 5"





#### **Flower Bouqet Card**



Design Space Size: 23.54" X 17.49"

Finished Card Height:





















#### **Jukebox Card**

Crazy Cute Cards





#### **Koalas Card**





Cricut







#### **Peacock Feather Purse Card**





















ALERT

Finished Card Height:









Design Space Size:Finished Card Height:31.98" X 15.52"7"



#### Soda Pop Card



6.25"







**Spaceship Card** 

Crazy Cute Cards













Design Space Size: 28.62" X 11.42"

Finished Card Height: 5.5"















Design Space Size: 23.73" X 17.07"

Finished Card Height:

5.5"









### **Cricut**

#### Wallet Card