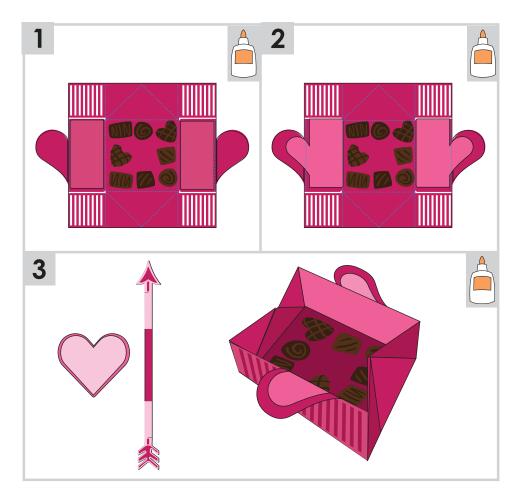

#### Crazy Cute Cards

Design Space Size: 34.56" X 8.43" Finished Card Height: 6"

Crazy Cute Cards

Design Space Size: 26.77" X 14.38"

Finished Card Height: