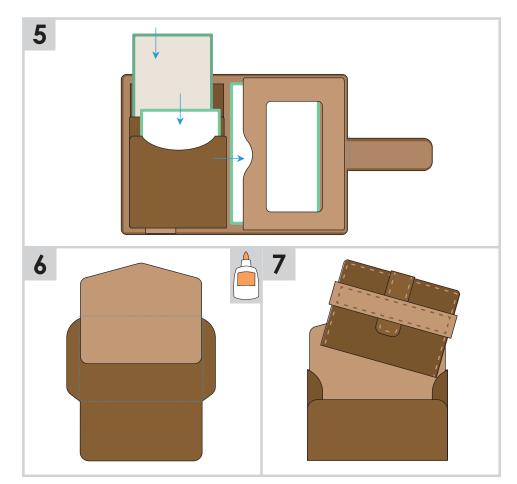

#### **Donut Card**

### YUM! YUM!







# Design Space Size: 23.54" X 17.49"

Finished Card Height:





Design Space Size: 21.48" X 16.23"

## Finished Card Height: 5"





#### **Flower Bouqet Card**



Design Space Size: 23.54" X 17.49"

Finished Card Height:





















#### **Jukebox Card**

Crazy Cute Cards





#### **Koalas Card**





Cricut







#### **Peacock Feather Purse Card**





















ALERT

Finished Card Height:









Design Space Size:Finished Card Height:31.98" X 15.52"7"



#### Soda Pop Card



6.25"







**Spaceship Card** 

Crazy Cute Cards













Design Space Size: 28.62" X 11.42"

Finished Card Height: 5.5"















Design Space Size: 23.73" X 17.07"

Finished Card Height:

5.5"









### **Cricut**

#### Wallet Card