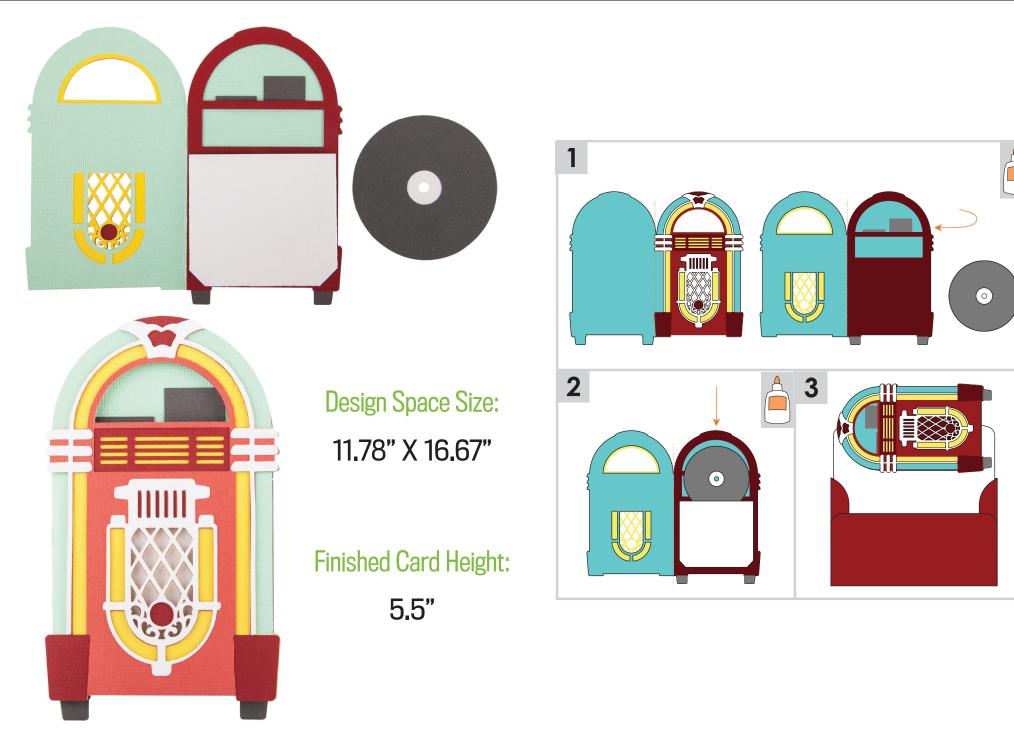

#### Bird with Bird House Card

#### Crazy Cute Cards















Design Space Size: 34.56" X 8.43" Finished Card Height: 6"

Crazy Cute Cards





Design Space Size: 26.77" X 14.38"

Finished Card Height:



#### **Corset Card**





Design Space Size: 12.56" X 15.89"

Finished Card Height:

5.5"













Design Space Size: 27.29" X 12.81"

Finished Card Height:

5.5"







#### **Donut Card**

### YUM! YUM!







# Design Space Size: 23.54" X 17.49"

Finished Card Height:





Design Space Size: 21.48" X 16.23"

## Finished Card Height: 5"





#### **Flower Bouqet Card**



Design Space Size: 23.54" X 17.49"

Finished Card Height:





















#### **Jukebox Card**

Crazy Cute Cards





#### **Koalas Card**





Cricut







#### **Peacock Feather Purse Card**





















ALERT

Finished Card Height:









Design Space Size:Finished Card Height:31.98" X 15.52"7"



#### Soda Pop Card



6.25"







**Spaceship Card** 

Crazy Cute Cards













Design Space Size: 28.62" X 11.42"

Finished Card Height: 5.5"















Design Space Size: 23.73" X 17.07"

Finished Card Height:

5.5"









### **Cricut**

#### Wallet Card