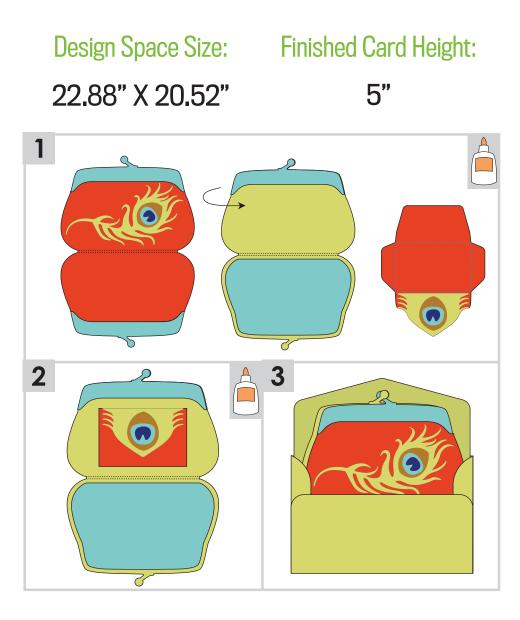

#### **Peacock Feather Purse Card**

ALERT

Finished Card Height:

Design Space Size:Finished Card Height:31.98" X 15.52"7"