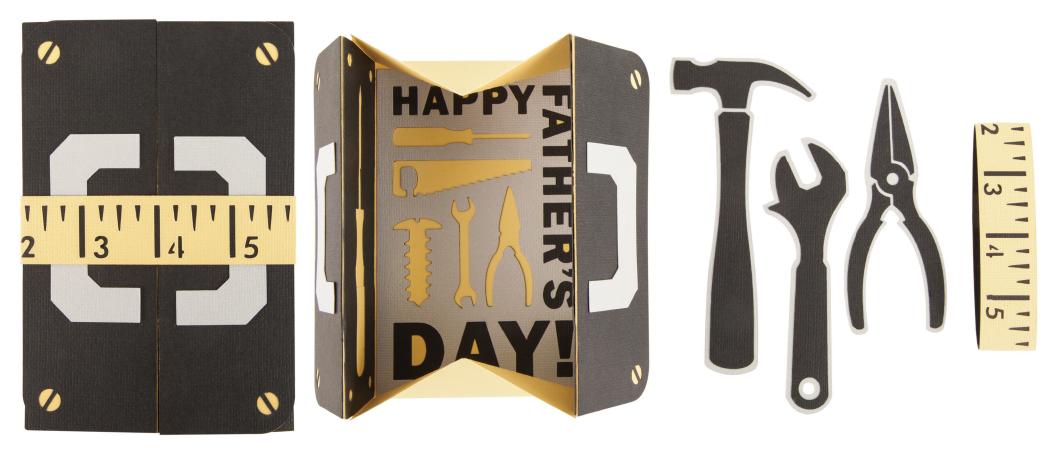

#### **Corset Card**

Design Space Size: 12.56" X 15.89"

Finished Card Height:

5.5"

Design Space Size: 27.29" X 12.81"

Finished Card Height:

5.5"