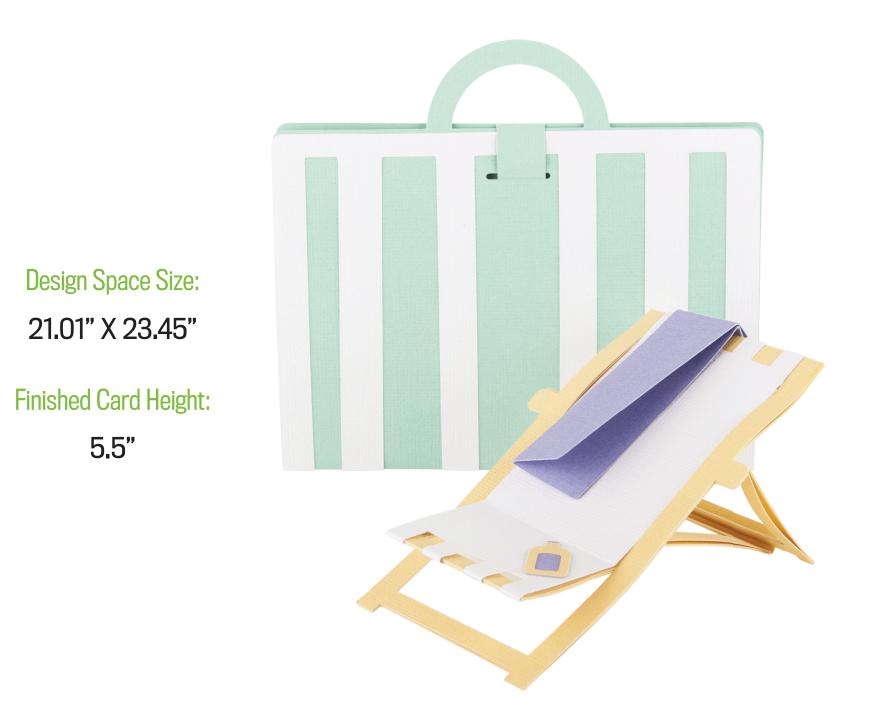

#### **Corset Card**

Design Space Size: 12.56" X 15.89"

Finished Card Height:

5.5"

Design Space Size: 27.29" X 12.81"

Finished Card Height:

5.5"