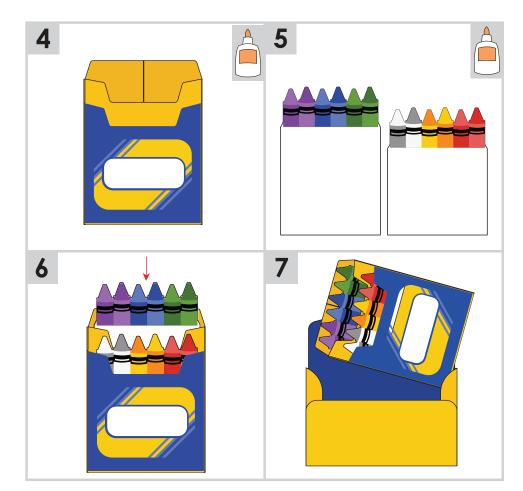

#### Bird with Bird House Card

#### Crazy Cute Cards















Design Space Size: 34.56" X 8.43" Finished Card Height: 6"

Crazy Cute Cards





Design Space Size: 26.77" X 14.38"

Finished Card Height:



#### **Corset Card**





Design Space Size: 12.56" X 15.89"

Finished Card Height:

5.5"













Design Space Size: 27.29" X 12.81"

Finished Card Height:

5.5"







#### **Donut Card**

### YUM! YUM!







# Design Space Size: 23.54" X 17.49"

Finished Card Height:





Design Space Size: 21.48" X 16.23"

## Finished Card Height: 5"





#### **Flower Bouqet Card**



Design Space Size: 23.54" X 17.49"

Finished Card Height:





















#### **Jukebox Card**

Crazy Cute Cards





#### **Koalas Card**





Cricut







#### **Peacock Feather Purse Card**





















ALERT

Finished Card Height:









Design Space Size:Finished Card Height:31.98" X 15.52"7"



#### Soda Pop Card



6.25"







**Spaceship Card** 

Crazy Cute Cards













Design Space Size: 28.62" X 11.42"

Finished Card Height: 5.5"















Design Space Size: 23.73" X 17.07"

Finished Card Height:

5.5"









### **Cricut**

#### Wallet Card