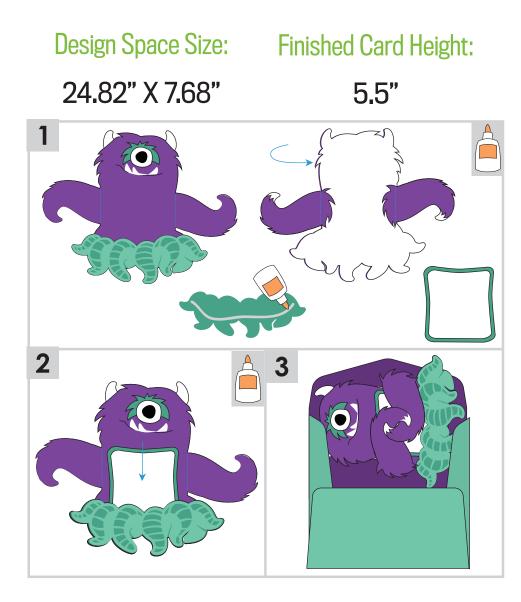

#### Bird with Bird House Card

#### Crazy Cute Cards















Design Space Size: 34.56" X 8.43" Finished Card Height: 6"

Crazy Cute Cards





Design Space Size: 26.77" X 14.38"

Finished Card Height:



#### **Corset Card**





Design Space Size: 12.56" X 15.89"

Finished Card Height:

5.5"













Design Space Size: 27.29" X 12.81"

Finished Card Height:

5.5"







#### **Donut Card**

### YUM! YUM!







# Design Space Size: 23.54" X 17.49"

Finished Card Height:





Design Space Size: 21.48" X 16.23"

## Finished Card Height: 5"





#### **Flower Bouqet Card**



Design Space Size: 23.54" X 17.49"

Finished Card Height:





















#### **Jukebox Card**

Crazy Cute Cards





#### **Koalas Card**





Cricut







#### **Peacock Feather Purse Card**





















ALERT

Finished Card Height:









Design Space Size:Finished Card Height:31.98" X 15.52"7"



#### Soda Pop Card



6.25"







**Spaceship Card** 

Crazy Cute Cards













Design Space Size: 28.62" X 11.42"

Finished Card Height: 5.5"















Design Space Size: 23.73" X 17.07"

Finished Card Height:

5.5"









### **Cricut**

#### Wallet Card