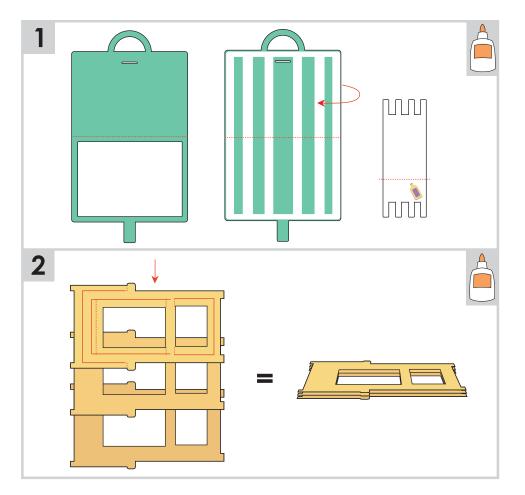

#### **Corset Card**

Design Space Size: 12.56" X 15.89"

Finished Card Height:

5.5"

Design Space Size: 27.29" X 12.81"

Finished Card Height:

5.5"