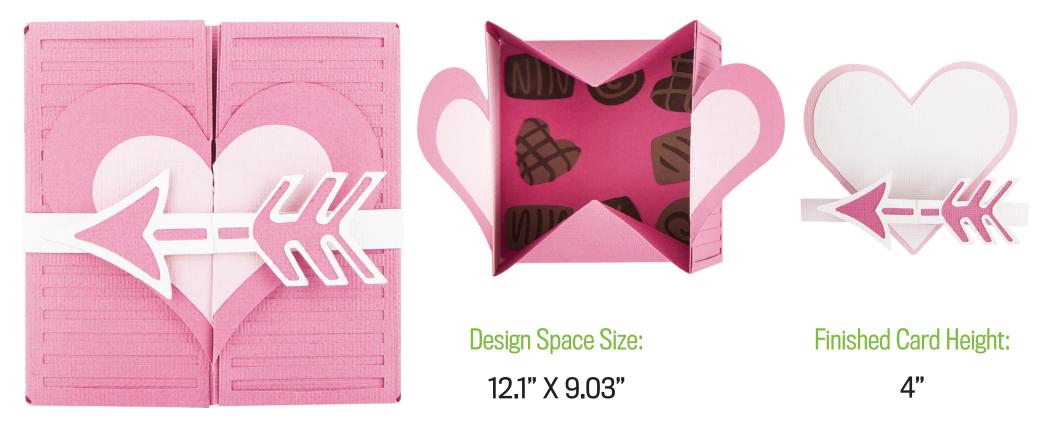

#### Crazy Cute Cards

Design Space Size: 34.56" X 8.43" Finished Card Height: 6"

Crazy Cute Cards

Design Space Size: 26.77" X 14.38"

Finished Card Height: