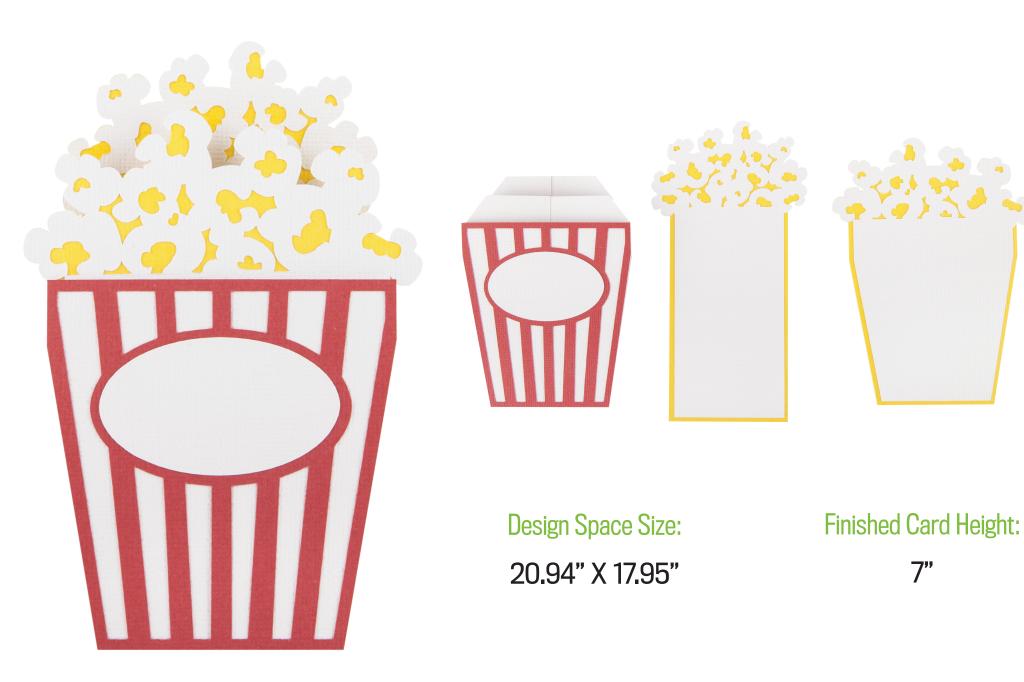

### YUM! YUM!

# Design Space Size: 23.54" X 17.49"

Finished Card Height:

Design Space Size: 21.48" X 16.23"

## Finished Card Height: 5"