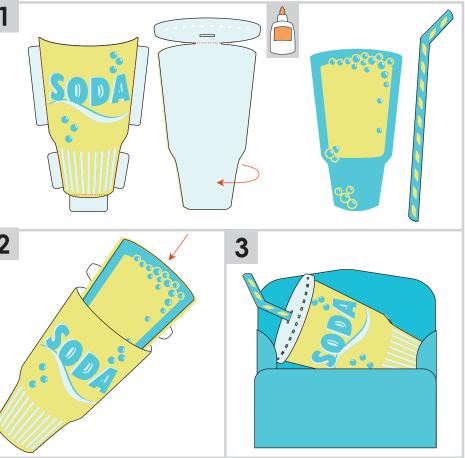

#### Soda Pop Card

6.25"

**Spaceship Card** 

Crazy Cute Cards

Design Space Size: 28.62" X 11.42"

Finished Card Height: 5.5"

Design Space Size: 23.73" X 17.07"

Finished Card Height: