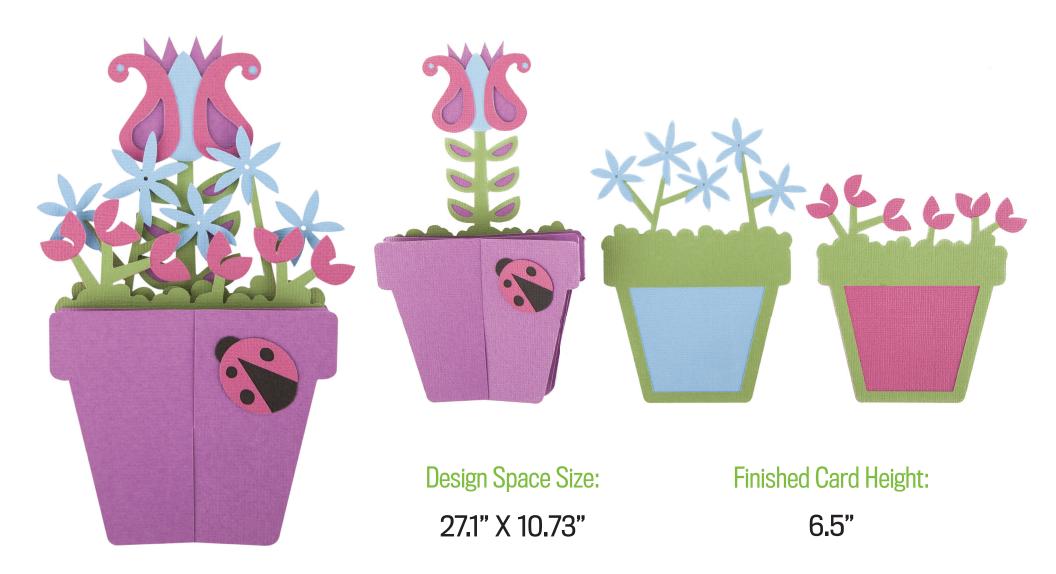

#### Crazy Cute Cards

Design Space Size: 34.56" X 8.43" Finished Card Height: 6"

Crazy Cute Cards

Design Space Size: 26.77" X 14.38"

Finished Card Height: