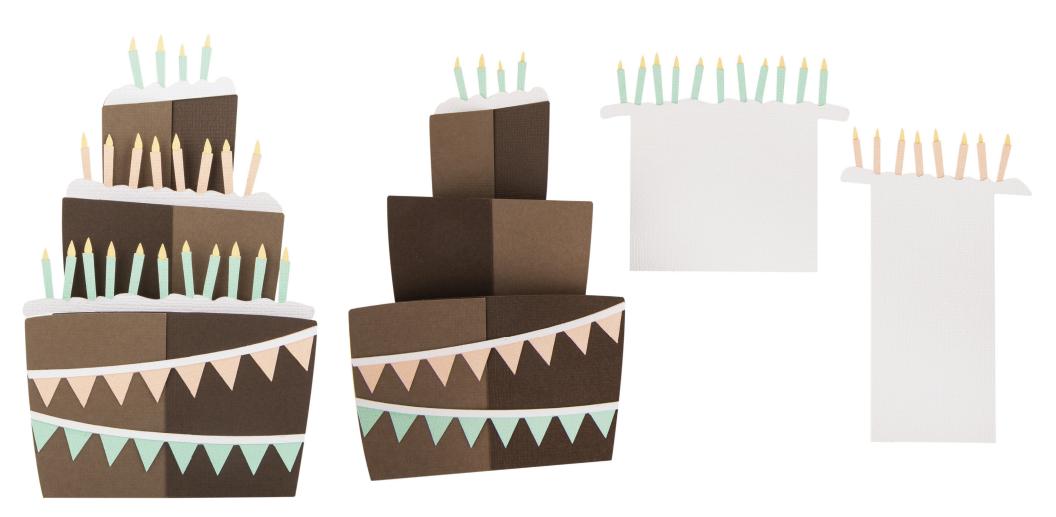

### YUM! YUM!

# Design Space Size: 23.54" X 17.49"

Finished Card Height:

Design Space Size: 21.48" X 16.23"

## Finished Card Height: 5"