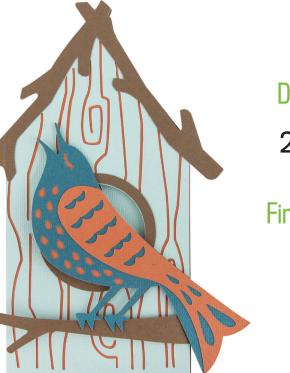

#### Bird with Bird House Card

#### Crazy Cute Cards















Design Space Size: 34.56" X 8.43" Finished Card Height: 6"

Crazy Cute Cards





Design Space Size: 26.77" X 14.38"

Finished Card Height:



#### **Corset Card**





Design Space Size: 12.56" X 15.89"

Finished Card Height:

5.5"













Design Space Size: 27.29" X 12.81"

Finished Card Height:

5.5"







#### **Donut Card**

### YUM! YUM!







# Design Space Size: 23.54" X 17.49"

Finished Card Height:





Design Space Size: 21.48" X 16.23"

## Finished Card Height: 5"





#### **Flower Bouqet Card**



Design Space Size: 23.54" X 17.49"

Finished Card Height:





















#### **Jukebox Card**

Crazy Cute Cards





#### **Koalas Card**





Cricut







#### **Peacock Feather Purse Card**





















ALERT

Finished Card Height:









Design