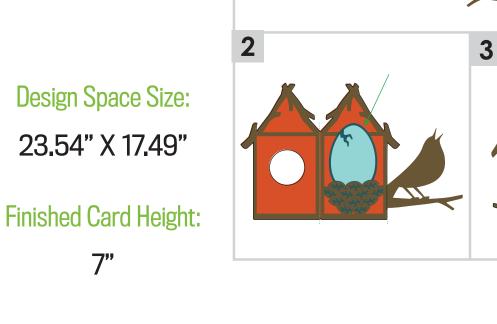

#### Bird with Bird House Card

# Design Space Size: 23.54" X 17.49"

Finished Card Height:

Design Space Size: 21.48" X 16.23"