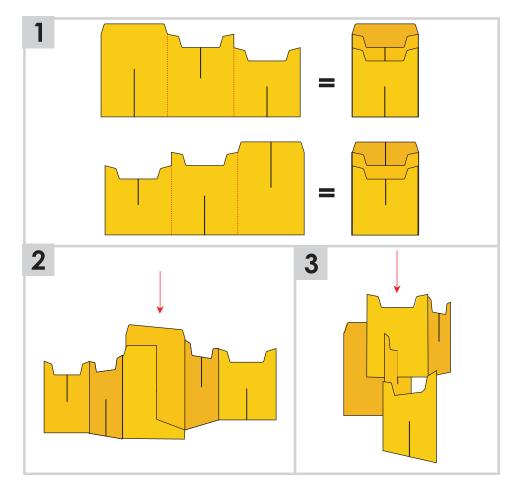

#### Bird with Bird House Card

#### Crazy Cute Cards















Design Space Size: 34.56" X 8.43" Finished Card Height: 6"

Crazy Cute Cards





Design Space Size: 26.77" X 14.38"

Finished Card Height:



#### **Corset Card**





Design Space Size: 12.56" X 15.89"

Finished Card Height:

5.5"













Design Space Size: 27.29" X 12.81"

Finished Card Height:

5.5"







#### **Donut Card**

### YUM! YUM!







# Design Space Size: 23.54" X 17.49"

Finished Card Height:





Design Space Size: 21.48" X 16.23"

## Finished Card Height: 5"





#### **Flower Bouqet Card**



Design Space Size: 23.54" X 17.49"

Finished Card Height:





















#### **Jukebox Card**

Crazy Cute Cards





#### **Koalas Card**





Cricut







#### **Peacock Feather Purse Card**





















ALERT

Finished Card Height:









Design Space Size:Finished Card Height:31.98" X 15.52"7"



#### Soda Pop Card



6.25"







**Spaceship Card** 

Crazy Cute Cards













Design Space Size: 28.62" X 11.42"

Finished Card Height: 5.5"















Design Space Size: 23.73" X 17.07"

Finished Card Height:

5.5"









### **Cricut**

#### Wallet Car