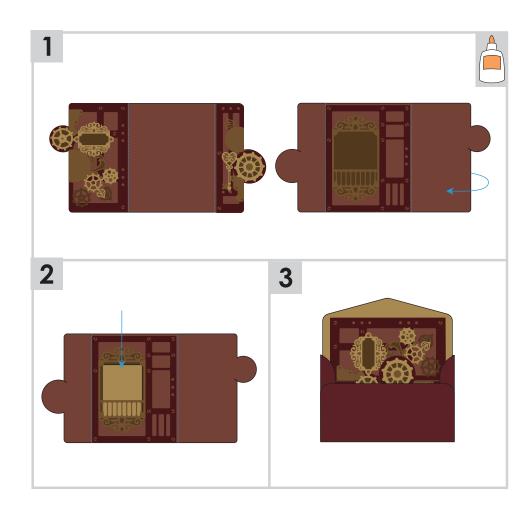

X 15.89"

Finished Card Height:

5.5"













Design Space Size: 27.29" X 12.81"

Finished Card Height:

5.5"







#### **Donut Card**

### YUM! YUM!







# Design Space Size: 23.54" X 17.49"

Finished Card Height:





Design Space Size: 21.48" X 16.23"

## Finished Card Height: 5"





#### **Flower Bouqet Card**



Design Space Size: 23.54" X 17.49"

Finished Card Height:





















#### **Jukebox Card**

Crazy Cute Cards





#### **Koalas Card**





Cricut







#### **Peacock Feather Purse Card**





















ALERT

Finished Card Height:









Design Space Size:Finished Card Height:31.98" X 15.52"7"



#### Soda Pop Card



6.25"







**Spaceship Card** 

Crazy Cute Cards













Design Space Size: 28.62" X 11.42"

Finished Card Height: 5.5"















Design Space Size: 23.73" X 17.07"

Finished Card Height:

5.5"









### **Cricut**

#### Wallet Card