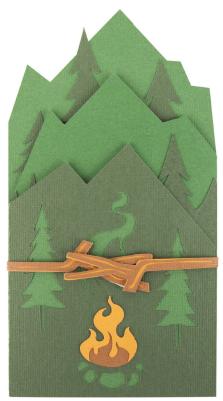

#### Soda Pop Card

6.25"

**Spaceship Card** 

Crazy Cute Cards

Design Space Size: 28.62" X 11.42"

Finished Card Height: 5.5"

Design Space Size: 23.73" X 17.07"

Finished Card Height:

5.5"