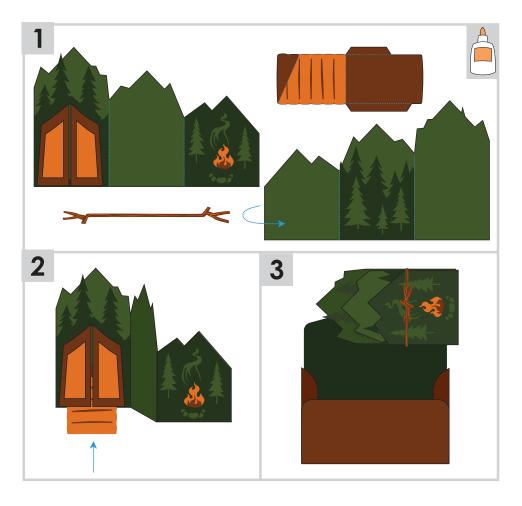

#### Soda Pop Card

6.25"

**Spaceship Card** 

Crazy Cute Cards

Design Space Size: 28.62" X 11.42"

Finished Card Height: 5.5"

Design Space Size: 23.73" X 17.07"

Finished Card Height:

5.5"