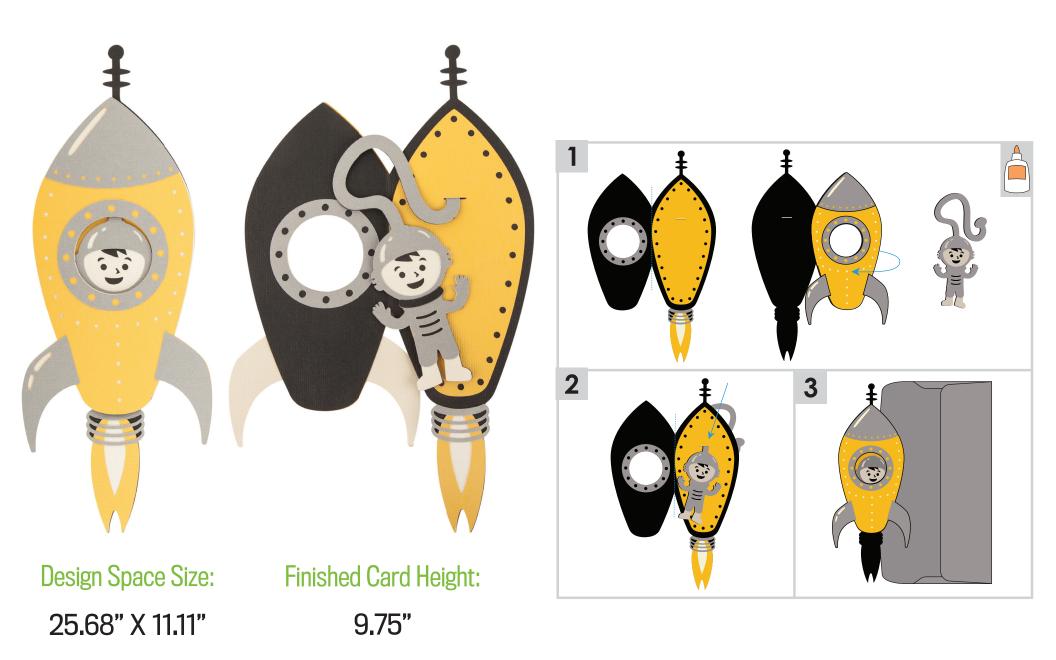

#### Soda Pop Card

6.25"

**Spaceship Card** 

Crazy Cute Cards

Design Space Size: 28.62" X 11.42"

Finished Card Height: 5.5"

Design Space Size: 23.73" X 17.07"

Finished Card Height: