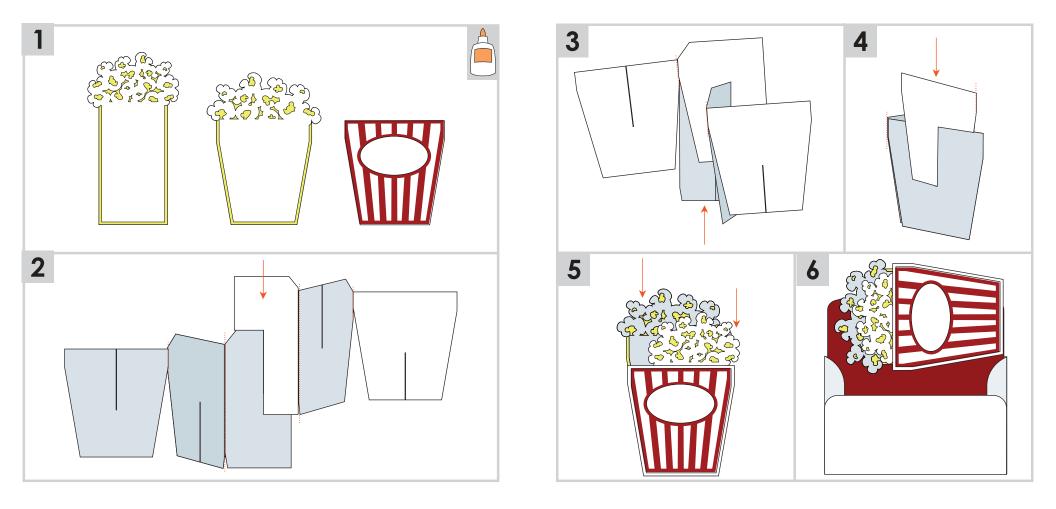

### YUM! YUM!

# Design Space Size: 23.54" X 17.49"

Finished Card Height:

Design Space Size: 21.48" X 16.23"

## Finished Card Height: 5"