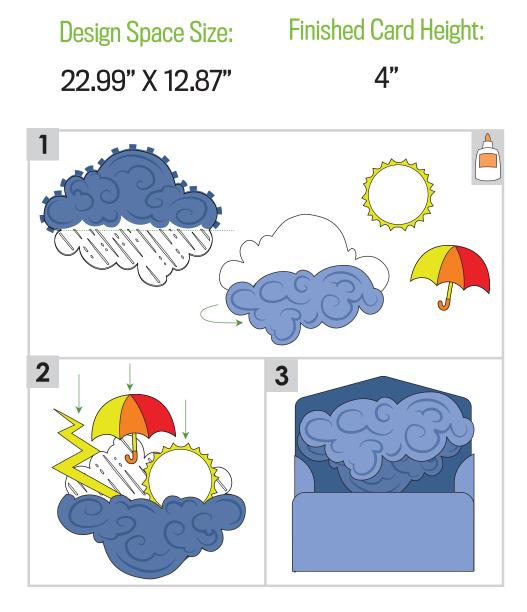

# Design Space Size: 23.54" X 17.49"

Finished Card Height:

Design Space Size: 21.48" X 16.23"

## Finished Card Height: 5"