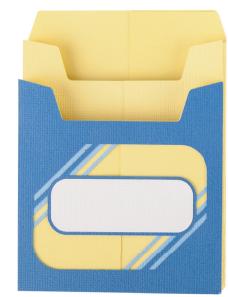

#### Bird with Bird House Card

#### Crazy Cute Cards















Design Space Size: 34.56" X 8.43" Finished Card Height: 6"

Crazy Cute Cards





Design Space Size: 26.77" X 14.38"

Finished Card Height:



#### **Corset Card**





Design Space Size: 12.56" X 15.89"

Finished Card Height:

5.5"













Design Space Size: 27.29" X 12.81"

Finished Card Height:

5.5"







#### **Donut Card**

### YUM! YUM!







# Design Space Size: 23.54" X 17.49"

Finished Card Height:





Design Space Size: 21.48" X 16.23"

## Finished Card Height: 5"





#### **Flower Bouqet Card**



Design Space Size: 23.54" X 17.49"

Finished Card Height:





















#### **Jukebox Card**

Crazy Cute Cards





#### **Koalas Card**





Cricut







#### **Peacock Feather Purse Card**





















ALERT

Finished Card Height:









Design Space Size:Finished Card Height:31.98" X 15.52"7"



#### Soda Pop Card



6.25"







**Spaceship Card** 

Crazy Cute Cards













Design Space Size: 28.62" X 11.42"

Finished Card Height: 5.5"















Design Space Size: 23.73" X 17.07