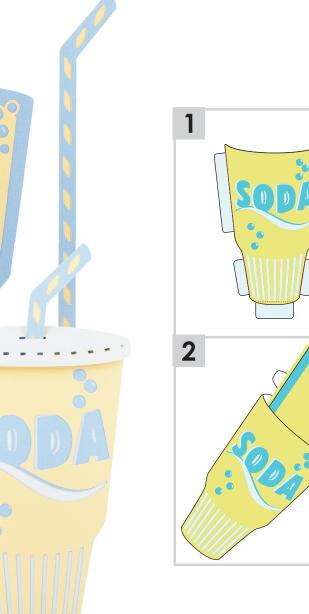

#### Soda Pop Card

6.25"

**Spaceship Card** 

Crazy Cute Cards

Design Space Size: 28.62" X 11.42"

Finished Card Height: 5.5"

Design Space Size: 23.73" X 17.07"

Finished Card Height: