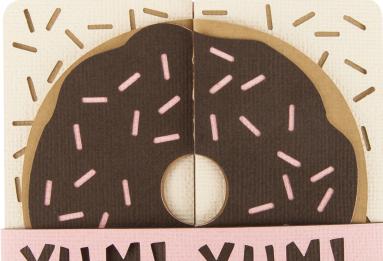

#### Bird with Bird House Card

#### Crazy Cute Cards















Design Space Size: 34.56" X 8.43" Finished Card Height: 6"

Crazy Cute Cards





Design Space Size: 26.77" X 14.38"

Finished Card Height:



#### **Corset Card**





Design Space Size: 12.56" X 15.89"

Finished Card Height:

5.5"













Design Space Size: 27.29" X 12.81"

Finished Card Height:

5.5"







#### **Donut Card**

### YUM! YUM!







# Design Space Size: 23.54" X 17.49"

Finished Card Height:





Design Space Size: 21.48" X 16.23"

## Finished Card Height: 5"





#### **Flower Bouqet Card**



Design Space Size: 23.54" X 17.49"

Finished Card Height:





















#### **Jukebox Card**

Crazy Cute Cards





#### **Koalas Card**





Cricut







#### **Peacock Feather Purse Card**





















ALERT

Finished Card Height:









Design Space Size:Finished Card Height:31.98" X 15.52"7"



#### Soda Pop Card



6.25"







**Spaceship Card** 

Crazy Cute Cards













Design Space Size: 28.62" X 11.42"

Finished Card Height: 5.5"















Design Space Size: 23.73" X 17.07"

Finished Card Height:

5.5"









### **Cricut**

#### Wallet Card