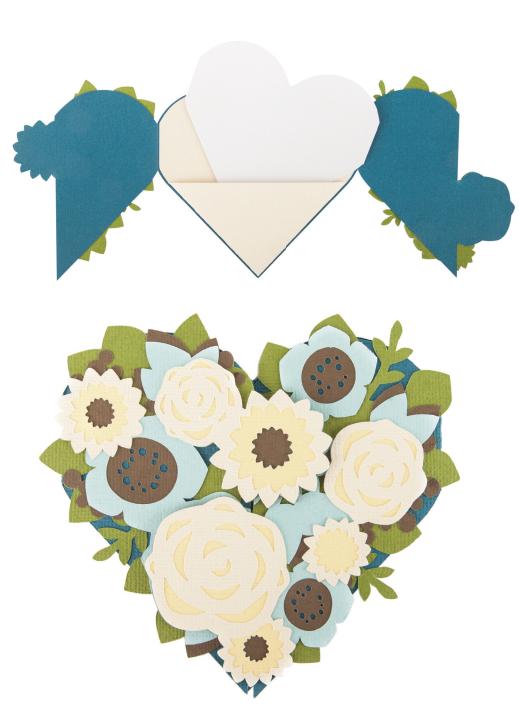

#### **Flower Bouqet Card**

Design Space Size: 23.54" X 17.49"

Finished Card Height: