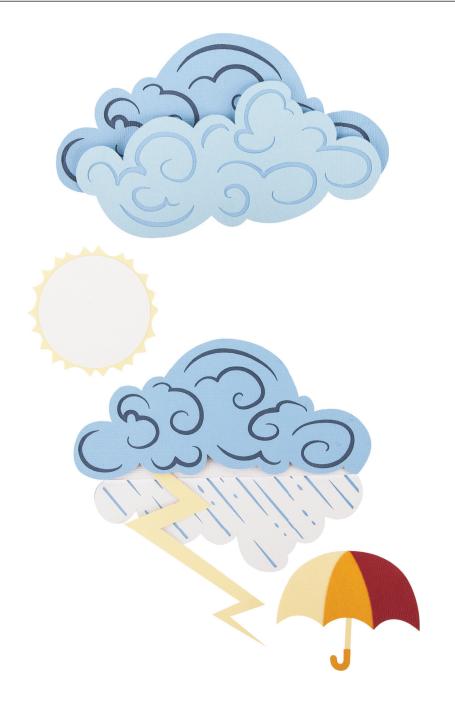

# Design Space Size: 23.54" X 17.49"

Finished Card Height:

Design Space Size: 21.48" X 16.23"

## Finished Card Height: 5"