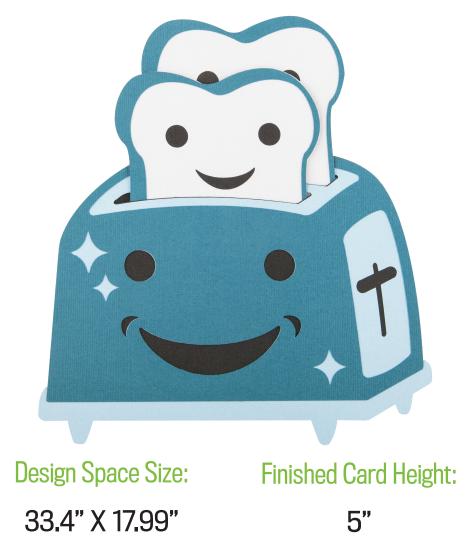

# Design Space Size: 23.54" X 17.49"

Finished Card Height:

Design Space Size: 21.48" X 16.23"

## Finished Card Height: 5"