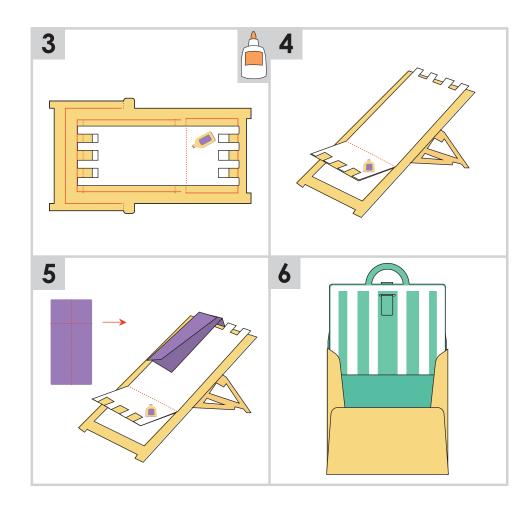

#### **Corset Card**

Design Space Size: 12.56" X 15.89"

Finished Card Height:

5.5"

Design Space Size: 27.29" X 12.81"

Finished Card Height:

5.5"