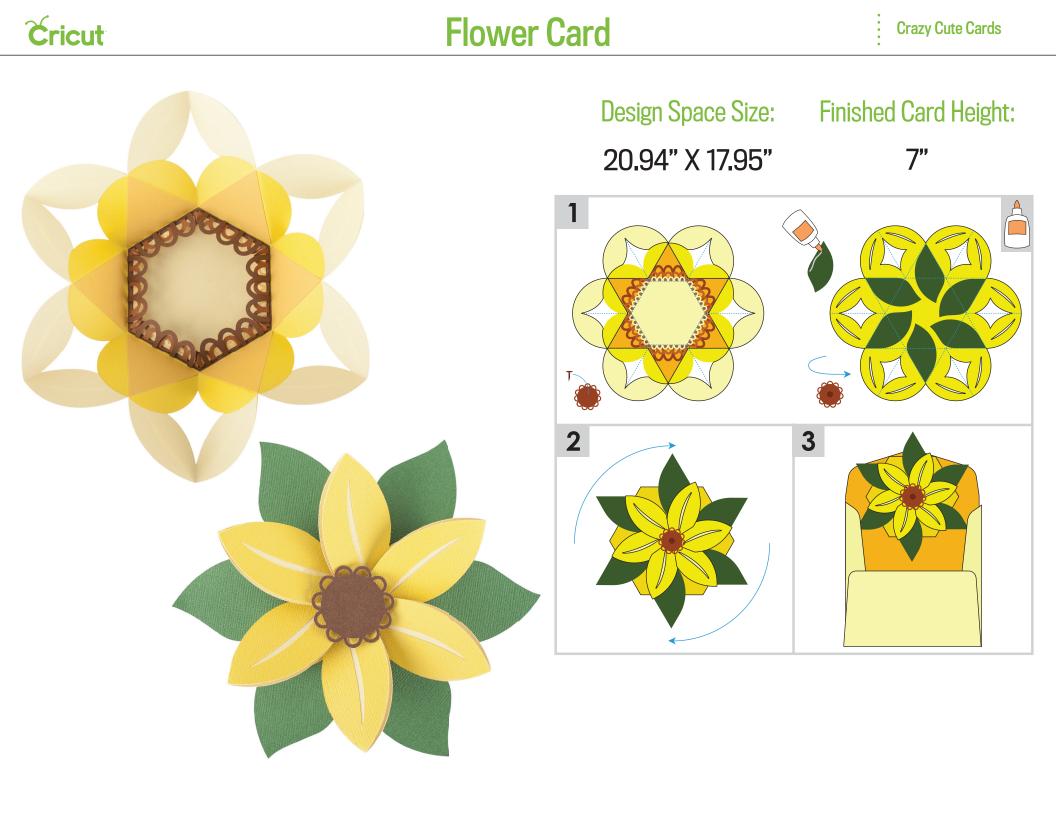

#### **Flower Bouqet Card**

Design Space Size: 23.54" X 17.49"

Finished Card Height: