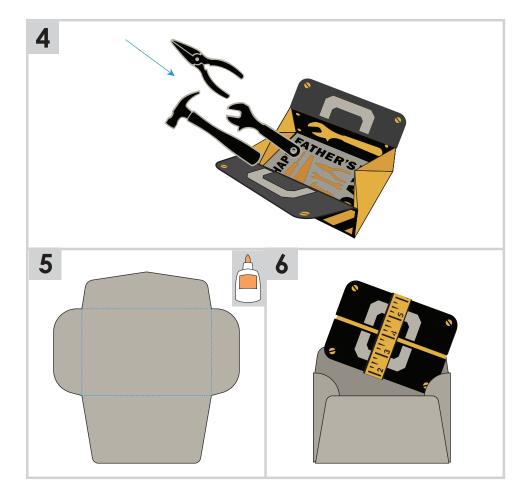

12.81"

Finished Card Height:

5.5"







#### **Donut Card**

### YUM! YUM!







# Design Space Size: 23.54" X 17.49"

Finished Card Height:





Design Space Size: 21.48" X 16.23"

## Finished Card Height: 5"





#### **Flower Bouqet Card**



Design Space Size: 23.54" X 17.49"

Finished Card Height:





















#### **Jukebox Card**

Crazy Cute Cards





#### **Koalas Card**





Cricut







#### **Peacock Feather Purse Card**





















ALERT

Finished Card Height:









Design Space Size:Finished Card Height:31.98" X 15.52"7"



#### Soda Pop Card



6.25"







**Spaceship Card** 

Crazy Cute Cards













Design Space Size: 28.62" X 11.42"

Finished Card Height: 5.5"















Design Space Size: 23.73" X 17.07"

Finished Card Height:

5.5"









### **Cricut**

#### Wallet Card