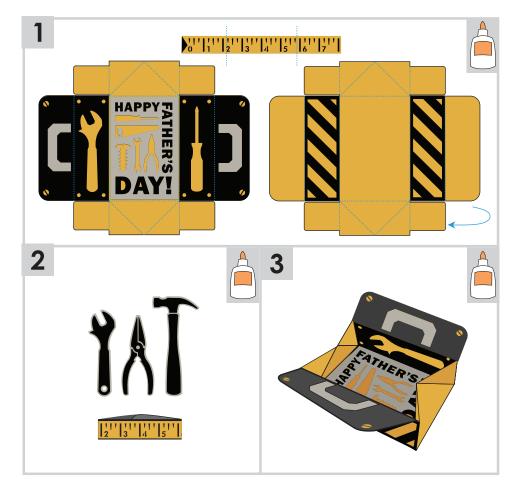

X 12.81"

Finished Card Height:

5.5"







#### **Donut Card**

### YUM! YUM!







# Design Space Size: 23.54" X 17.49"

Finished Card Height:





Design Space Size: 21.48" X 16.23"

## Finished Card Height: 5"





#### **Flower Bouqet Card**



Design Space Size: 23.54" X 17.49"

Finished Card Height:





















#### **Jukebox Card**

Crazy Cute Cards





#### **Koalas Card**





Cricut







#### **Peacock Feather Purse Card**





















ALERT

Finished Card Height:









Design Space Size:Finished Card Height:31.98" X 15.52"7"



#### Soda Pop Card



6.25"







**Spaceship Card** 

Crazy Cute Cards













Design Space Size: 28.62" X 11.42"

Finished Card Height: 5.5"















Design Space Size: 23.73" X 17.07"

Finished Card Height:

5.5"









### **Cricut**

#### Wallet Card