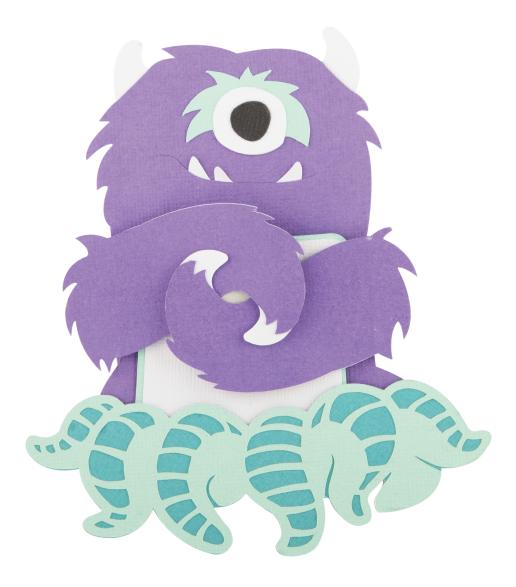

#### Bird with Bird House Card

#### Crazy Cute Cards















Design Space Size: 34.56" X 8.43" Finished Card Height: 6"

Crazy Cute Cards





Design Space Size: 26.77" X 14.38"

Finished Card Height:



#### **Corset Card**





Design Space Size: 12.56" X 15.89"

Finished Card Height:

5.5"













Design Space Size: 27.29" X 12.81"

Finished Card Height:

5.5"







#### **Donut Card**

### YUM! YUM!







# Design Space Size: 23.54" X 17.49"

Finished Card Height:





Design Space Size: 21.48" X 16.23"

## Finished Card Height: 5"





#### **Flower Bouqet Card**



Design Space Size: 23.54" X 17.49"

Finished Card Height:





















#### **Jukebox Card**

Crazy Cute Cards





#### **Koalas Card**





Cricut







#### **Peacock Feather Purse Card**





















ALERT

Finished Card Height:









Design Space Size:Finished Card Height:31.98" X 15.52"7"



#### Soda Pop Card



6.25"







**Spaceship Card** 

Crazy Cute Cards













Design Space Size: 28.62" X 11.42"

Finished Card Height: 5.5"















Design Space Size: 23.73" X 17.07"

Finished Card Height:

5.5"









### **Cricut**

#### Wallet Card