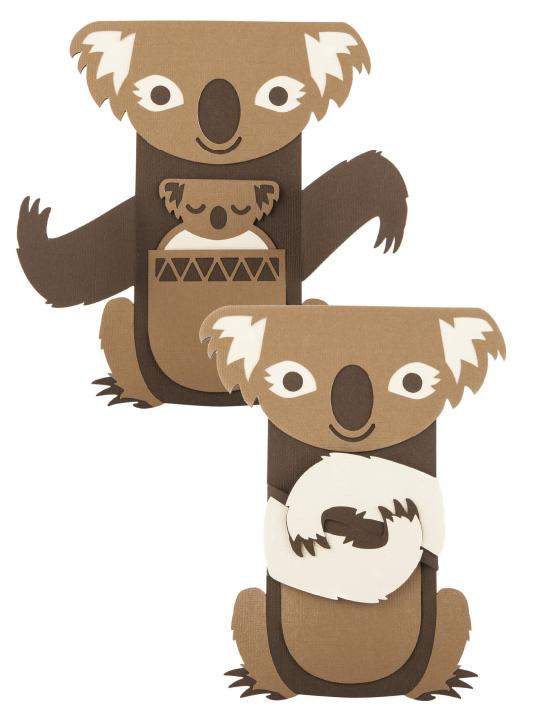

#### Bird with Bird House Card

#### Crazy Cute Cards















Design Space Size: 34.56" X 8.43" Finished Card Height: 6"

Crazy Cute Cards





Design Space Size: 26.77" X 14.38"

Finished Card Height:



#### **Corset Card**





Design Space Size: 12.56" X 15.89"

Finished Card Height:

5.5"













Design Space Size: 27.29" X 12.81"

Finished Card Height:

5.5"







#### **Donut Card**

### YUM! YUM!







# Design Space Size: 23.54" X 17.49"

Finished Card Height:





Design Space Size: 21.48" X 16.23"

## Finished Card Height: 5"





#### **Flower Bouqet Card**



Design Space Size: 23.54" X 17.49"

Finished Card Height:





















#### **Jukebox Card**

Crazy Cute Cards





#### **Koalas Card**





Cricut







#### **Peacock Feather Purse Card**





















ALERT

Finished Card Height:









Design Space Size:Finished Card Height:31.98" X 15.52"7"



#### Soda Pop Card



6.25"







**Spaceship Card** 

Crazy Cute Cards













Design Space Size: 28.62" X 11.42"

Finished Card Height: 5.5"















Design Space Size: 23.73" X 17.07"

Finished Card Height:

5.5"









### **Cricut**

#### Wallet Card