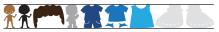

A box around feature names means that features are proportionate. If there isn't a box, the feature stands alone.

The feature that the arrow is pointing to is proportionate to the connected feature(s).