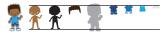

A box around feature names means that features are proportionate. If there isn't a box, the feature stands alone.

The feature that the arrow is pointing to is proportionate to the connected feature(s).