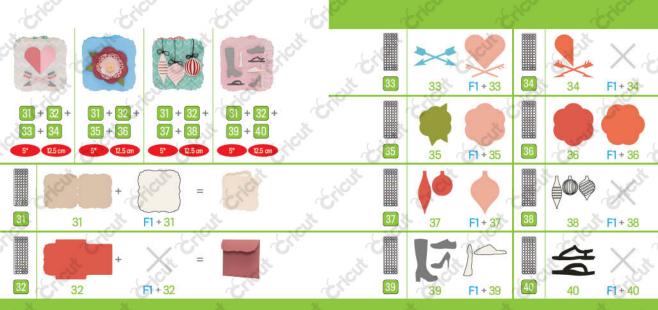

dial.

## [] a Bb C. [ d]

These letters are NOT proportionate. Real Dial Size is on.



These images are NOT proportionate. Real Dial Size is on.

## FEATURE KEYS:

Some images require both a keyboard key and a feature key to cut all of their necessary components. Like keyboard keys, feature keys can also be proportionate. If applicable, a cartridge will have its own diagram showing which features are proportionate on a cartridge.



A box around feature names means that features are proportionate. If there isn't a box, the feature stands alone.



The feature that the arrow is pointing to is proportionate to the connected feature(s).



The letter inside the circle is the tallest letter in the font. All other letters in the font will cut out in proportion to this letter.



















©2012 Provo Craft & Novelty, Inc. All rights reserved



\$2013 Provo Craft & Novelty, Inc.

All rights reserved/Tous drolts réservés/Todoslos derectos reservados 10876 South River Front Parkway, Suite 500, South Jordan, UT 84095 Made In ChinajFabriqué en ChinajHecto en China Manufactured for Provo Craft & Novety, Inc.,Fabriqué pour Provo Craft & Novety, Inc.,Fabricado para Provo Craft & Novety, Inc. www.cricut.com