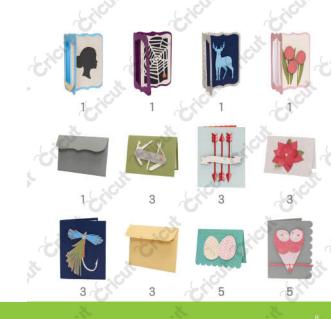

own on the dial.

## [] a Bb C. [ d]

These letters are NOT proportionate. Real Dial Size is on.



These images are NOT proportionate. Real Dial Size is on.

## FEATURE KEYS:

Some images require both a keyboard key and a feature key to cut all of their necessary components. Like keyboard keys, feature keys can also be proportionate. If applicable, a cartridge will have its own diagram showing which features are proportionate on a cartridge.



A box around feature names means that features are proportionate. If there isn't a box, the feature stands alone.



The feature that the arrow is pointing to is proportionate to the connected feature(s).



The letter inside the circle is the tallest letter in the font. All other letters in the font will cut out in proportion to this letter.



















©2012 Provo Craft & Novelty, Inc. All rights reserved



\$2013 Provo Craft & Novelty, Inc.

All rights reserved/Tous drolts réservés/Todoslos derectos reservados 10876 South River Front Parkway, Suite 500, South Jordan, UT 84095 Made In ChinajFabriqué en ChinajHecto en China Manufactured for Provo Craft & Novety, Inc.,Fabriqué pour Provo Craft & Novety, Inc.,Fabricado para Provo Craft & Novety, Inc. www.cricut.com