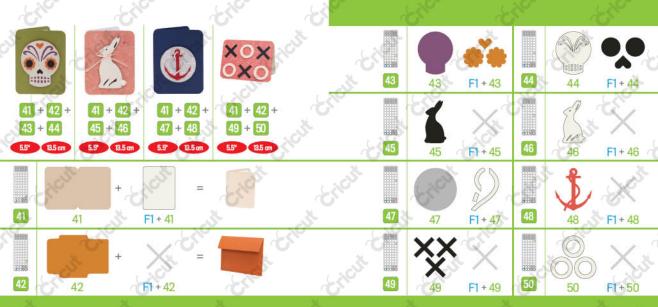

ial.

## [] a Bb C. [ d]

These letters are NOT proportionate. Real Dial Size is on.



These images are NOT proportionate. Real Dial Size is on.

## FEATURE KEYS:

Some images require both a keyboard key and a feature key to cut all of their necessary components. Like keyboard keys, feature keys can also be proportionate. If applicable, a cartridge will have its own diagram showing which features are proportionate on a cartridge.



A box around feature names means that features are proportionate. If there isn't a box, the feature stands alone.



The feature that the arrow is pointing to is proportionate to the connected feature(s).



The letter inside the circle is the tallest letter in the font. All other letters in the font will cut out in proportion to this letter.



















©2012 Provo Craft & Novelty, Inc. All rights reserved



\$2013 Provo Craft & Novelty, Inc.

All rights reserved/Tous drolts réservés/Todoslos derectos reservados 10876 South River Front Parkway, Suite 500, South Jordan, UT 84095 Made In ChinajFabriqué en ChinajHecto en China Manufactured for Provo Craft & Novety, Inc.,Fabriqué pour Provo Craft & Novety, Inc.,Fabricado para Provo Craft & Novety, Inc. www.cricut.com