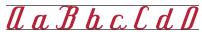

These letters are proportionate. Real Dial Size is off.

These images are proportionate. Real Dial Size is off. When Real Dial Size is on, objects are **no longer proportionate** and will cut at the size shown on the dial.

The letter inside the circle is the tallest letter in the font. All other letters in the font will cut out in proportion to this letter.

©2012 Provo Craft & Novelty, Inc. All rights reserved

\$2013 Provo Craft & Novelty, Inc.