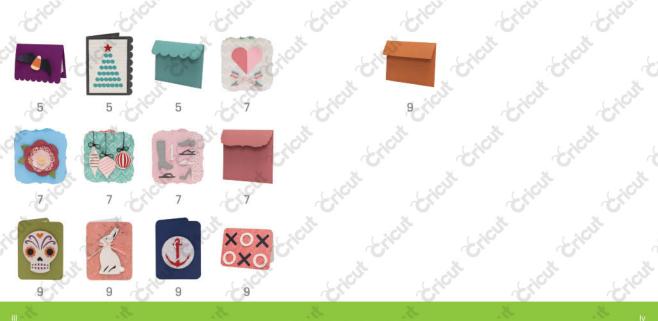

n on the dial.

## [] a Bb C. [ d]

These letters are NOT proportionate. Real Dial Size is on.



These images are NOT proportionate. Real Dial Size is on.

## FEATURE KEYS:

Some images require both a keyboard key and a feature key to cut all of their necessary components. Like keyboard keys, feature keys can also be proportionate. If applicable, a cartridge will have its own diagram showing which features are proportionate on a cartridge.



A box around feature names means that features are proportionate. If there isn't a box, the feature stands alone.



The feature that the arrow is pointing to is proportionate to the connected feature(s).



The letter inside the circle is the tallest letter in the font. All other letters in the font will cut out in proportion to this letter.



















©2012 Provo Craft & Novelty, Inc. All rights reserved



\$2013 Provo Craft & Novelty, Inc.

All rights reserved/Tous drolts réservés/Todoslos derectos reservados 10876 South River Front Parkway, Suite 500, South Jordan, UT 84095 Made In ChinajFabriqué en ChinajHecto en China Manufactured for Provo Craft & Novety, Inc.,Fabriqué pour Provo Craft & Novety, Inc.,Fabricado para Provo Craft & Novety, Inc. www.cricut.com