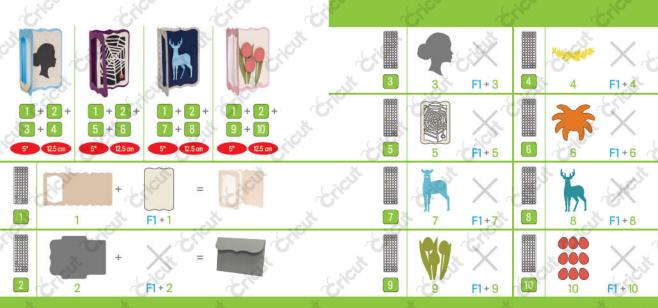

## ABOUT REAL DIAL SIZE:

Some Cricut<sup>®</sup> images feature multiple layers or other related components. For the final assembled image to be accurate, these layers must be cut in proportion to each other. When a key is proportionate, it may cut larger or smaller than the size shown on the size dial, so it works in the final image.

These letters are proportionate. Real Dial Size is off.

These images are proportionate. Real Dial Size is off. When Real Dial Size is on, objects are **no longer proportionate** and will cut at the size shown on the dial.

## [] a Bb C. [ d]

These letters are NOT proportionate. Real Dial Size is on.

These images are NOT proportionate. Real Dial Size is on.

## FEATURE KEYS:

Some images require both a keyboard key and a feature key to cut all of their necessary components. Like keyboard keys, feature keys can also be proportionate. If applicable, a cartridge will have its own diagram showing which features are proportionate on a cartridge.

A box around feature names means that features are proportionate. If there isn't a box, the feature stands alone.

The feature that the arrow is pointing to is proportionate to the connected feature(s).

The letter inside the circle is the tallest letter in the font. All other letters in the font will cut out in proportion to this letter.

©2012 Provo Craft & Novelty, Inc. All rights reserved

\$2013 Provo Craft & Novelty, Inc.