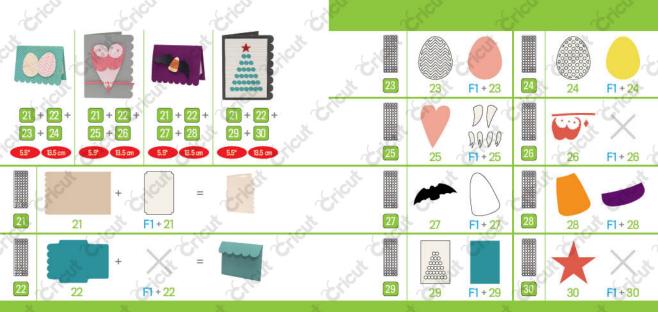

he dial.

## [] a Bb C. [ d]

These letters are NOT proportionate. Real Dial Size is on.



These images are NOT proportionate. Real Dial Size is on.

## FEATURE KEYS:

Some images require both a keyboard key and a feature key to cut all of their necessary components. Like keyboard keys, feature keys can also be proportionate. If applicable, a cartridge will have its own diagram showing which features are proportionate on a cartridge.



A box around feature names means that features are proportionate. If there isn't a box, the feature stands alone.



The feature that the arrow is pointing to is proportionate to the connected feature(s).



The letter inside the circle is the tallest letter in the font. All other letters in the font will cut out in proportion to this letter.



















©2012 Provo Craft & Novelty, Inc. All rights reserved



\$2013 Provo Craft & Novelty, Inc.

All rights reserved/Tous drolts réservés/Todoslos derectos reservados 10876 South River Front Parkway, Suite 500, South Jordan, UT 84095 Made In ChinajFabriqué en ChinajHecto en China Manufactured for Provo Craft & Novety, Inc.,Fabriqué pour Provo Craft & Novety, Inc.,Fabricado para Provo Craft & Novety, Inc. www.cricut.com