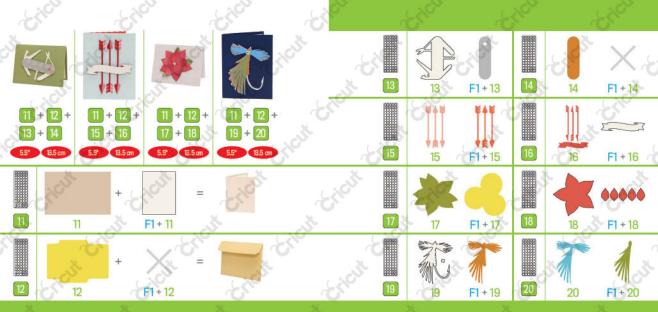

the dial.

## [] a Bb C. [ d]

These letters are NOT proportionate. Real Dial Size is on.



These images are NOT proportionate. Real Dial Size is on.

## FEATURE KEYS:

Some images require both a keyboard key and a feature key to cut all of their necessary components. Like keyboard keys, feature keys can also be proportionate. If applicable, a cartridge will have its own diagram showing which features are proportionate on a cartridge.



A box around feature names means that features are proportionate. If there isn't a box, the feature stands alone.



The feature that the arrow is pointing to is proportionate to the connected feature(s).



The letter inside the circle is the tallest letter in the font. All other letters in the font will cut out in proportion to this letter.



















©2012 Provo Craft & Novelty, Inc. All rights reserved



\$2013 Provo Craft & Novelty, Inc.

All rights reserved/Tous drolts réservés/Todoslos derectos reservados 10876 South River Front Parkway, Suite 500, South Jordan, UT 84095 Made In ChinajFabriqué en ChinajHecto en China Manufactured for Provo Craft & Novety, Inc.,Fabriqué pour Provo Craft & Novety, Inc.,Fabricado para Provo Craft & Novety, Inc. www.cricut.com