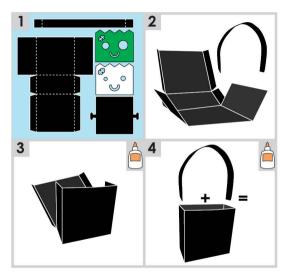

- - Creepy Critters
  - Créatures Sinistres
  - Criaturas Horripilantes
- •

Handbook instructions can be found at:

Les instructions du manuel peuvent se trouver à:

Las instrucciones del manual se pueden encontrar en: