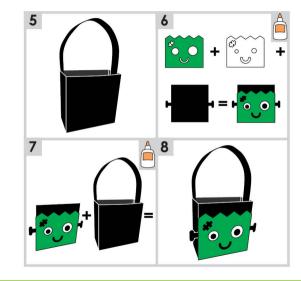

- - Creepy Critters
  - Créatures Sinistres
  - Criaturas Horripilantes
- •

Handbook instructions can be found at:

Les instructions du manuel peuvent se trouver à:

Las instrucciones del manual se pueden encontrar en: