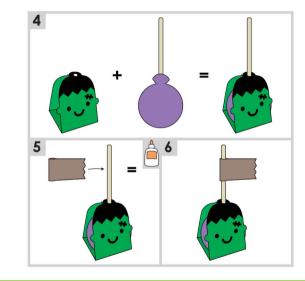

- - Creepy Critters
  - Créatures Sinistres
  - Criaturas Horripilantes
- •

Handbook instructions can be found at:

Les instructions du manuel peuvent se trouver à:

Las instrucciones del manual se pueden encontrar en: