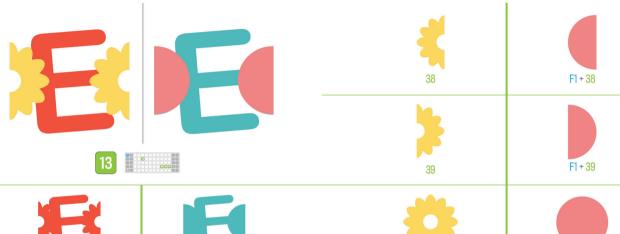

**Daisy Chain** Guirlande Guirnalda de Margaritas























| Handbook instructions can be found at:               |  |
|------------------------------------------------------|--|
| Les instructions du manuel peuvent se trouver à:     |  |
| Las instrucciones del manual se pueden encontrar en: |  |
| Die Anleitung finden Sie unter:                      |  |
| www.cricut.com/handbook                              |  |
|                                                      |  |
|                                                      |  |







































































F1+4











































































































XOX











































F1 + 13

25

F1 + 40





















































































F1 + 40



























































































































































































F1 + 38

F1 + 39

57



































F1 + 40













































































































































































































































































©2015 Provo Craft & Novelty, Inc. d / b / a CRICUT®
All rights reserved / Tous drotts réservés /
Todos los derechos reservados
10855 South River Front Parkway, Stat