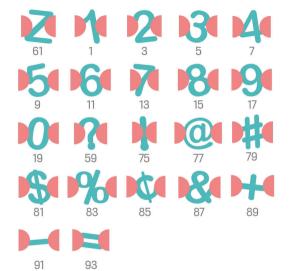

**Daisy Chain** Guirlande Guirnalda de Margaritas























| Handbook instructions can be found at:               |  |
|------------------------------------------------------|--|
| Les instructions du manuel peuvent se trouver à:     |  |
| Las instrucciones del manual se pueden encontrar en: |  |
| Die Anleitung finden Sie unter:                      |  |
| www.cricut.com/handbook                              |  |
|                                                      |  |
|                                                      |  |







































































F1+4











































































































XOX











































F1 + 13

25

F1 + 40





















































































F1 + 40



























































































































































































F1 + 38

F1 + 39

57



































F1 + 40