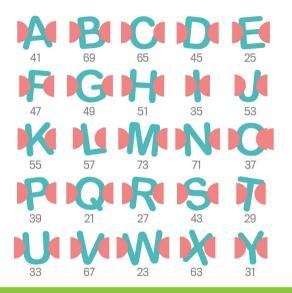

**Daisy Chain** Guirlande Guirnalda de Margaritas























| Handbook instructions can be found at:               |  |
|------------------------------------------------------|--|
| Les instructions du manuel peuvent se trouver à:     |  |
| Las instrucciones del manual se pueden encontrar en: |  |
| Die Anleitung finden Sie unter:                      |  |
| www.cricut.com/handbook                              |  |
|                                                      |  |
|                                                      |  |







































































F1+4











































































































XOX











































F1 + 13

25

F1 + 40





















































































F1 + 40



























































































































































































F1 + 38

F1 + 39

57



































F1 + 40