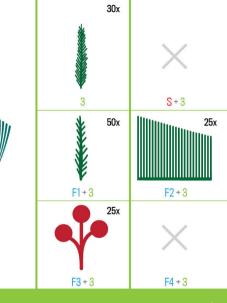

| 88888<br>88888<br>21 | <b>A</b><br>F5 + 21 | 8000<br>8000<br>35 | <b>B</b><br>F5 + 35 | 33 | <b>C</b><br>F5 + 33         | ×<br>27   | <b>J</b><br>F5 + 27 | BEEEE<br> | <b>K</b><br>F5 + 28 | 29           | <b>L</b><br>F5 + 29 |
|----------------------|---------------------|--------------------|---------------------|----|-----------------------------|-----------|---------------------|-----------|---------------------|--------------|---------------------|
| 23                   | <b>D</b><br>F5 + 23 |                    | <b>F</b> 5 + 13     | 24 | <b>F</b><br><b>F</b> 5 + 24 | 888<br>37 | <b>M</b><br>F5 + 37 |           | <b>N</b><br>F5 + 36 | ****<br>**** | <b>0</b><br>F5 + 19 |
| 25                   | <b>G</b><br>F5 + 25 | 85388<br>26        | <b>H</b><br>F5 + 26 |    | F5 + 18                     | 20        | <b>P</b><br>F5 + 20 |           | <b>Q</b><br>F5 + 11 |              | <b>R</b><br>F5 + 14 |

| 22 | <b>S</b><br>F5 + 22 |                      | <b>T</b><br>F5 + 15 | *****<br>*****        | <b>U</b><br>F5 + 17 | *<br>*<br>2 | <b>2</b><br>F5+2  |                     | <b>3</b><br>F5 + 3 | -                   | <b>4</b><br>F5 + 4  |
|----|---------------------|----------------------|---------------------|-----------------------|---------------------|-------------|-------------------|---------------------|--------------------|---------------------|---------------------|
|    | <b>V</b><br>F5 + 34 |                      | <b>W</b><br>F5 + 12 | 88888<br>88888<br>32  | <b>X</b><br>F5 + 32 | 5           | <b>5</b><br>5 + 5 | 88888<br>88888<br>6 | <b>6</b><br>F5 + 6 | *****<br>*<br>***** | <b>7</b><br>F5 + 7  |
|    | <b>Y</b><br>F5 + 16 | 88878<br>88878<br>31 | <b>Z</b><br>F5 + 31 | BREERE<br>BREERE<br>1 | <b>1</b><br>F5 + 1  | 8           | <b>8</b><br>F5+8  | 8850<br>9           | <b>9</b><br>F5 + 9 |                     | <b>0</b><br>F5 + 10 |