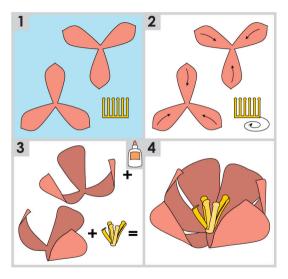

9 | <b>?</b><br>F5 + 49 |
|-------------|----------------------|---------------------------------|----------------------|----------------------|--------------------------|------------|---------------------|----------------------------|-----------------|----|---------------------|
| 88916<br>44 | <b>\$</b><br>F5 + 44 | 45                              | <b>%</b><br>F5 + 45  |                      | <b>&amp;</b><br>F5 + 47  | 8886<br>40 | <b>C </b>           | 88876<br>46                | <b>F</b> 5 + 46 |    |                     |
| 48          | <b>*</b><br>F5 + 48  | <b>1888</b><br><b>188</b><br>50 | <b>()</b><br>F5 + 50 | 88888<br>88888<br>30 | •<br><b>)</b><br>F5 + 30 |            |                     |                            |                 |    |                     |























©2015 Provo Craft & Novelty, Inc.

All rights reserved/Tous droits réservés/Todos los derechos reservados 10876 South River Front Parkway, Suite 500, South Jordan, UT 84095 Made in China, Fabriqué en China;Hecho en China Manufactured for Provo Craft & Novelty, Inc.,Fabriqué pour Provo Craft & Novelty, Inc.,/Fabricado para Provo Craft & Novelty, Inc. www.cricut.com