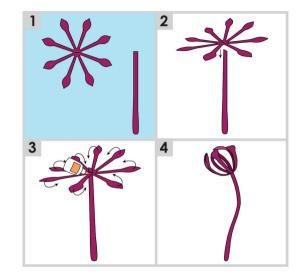

>?</b><br>F5 + 49 |
|-------------|----------------------|---------------------------------|----------------------|----------------------|--------------------------|------------|---------------------|----------------------------|-----------------|----|---------------------|
| 88916<br>44 | <b>\$</b><br>F5 + 44 | 45                              | <b>%</b><br>F5 + 45  |                      | <b>&amp;</b><br>F5 + 47  | 8886<br>40 | <b>C </b>           | 88876<br>46                | <b>F</b> 5 + 46 |    |                     |
| 48          | <b>*</b><br>F5 + 48  | <b>1888</b><br><b>188</b><br>50 | <b>()</b><br>F5 + 50 | 88888<br>88888<br>30 | •<br><b>)</b><br>F5 + 30 |            |                     |                            |                 |    |                     |























©2015 Provo Craft & Novelty, Inc.

All rights reserved/Tous droits réservés/Todos los derechos reservados 10876 South River Front Parkway, Suite 500, South Jordan, UT 84095 Made in China, Fabriqué en China;Hecho en China Manufactured for Provo Craft & Novelty, Inc.,Fabriqué pour Provo Craft & Novelty, Inc.,/Fabricado para Provo Craft & Novelty, Inc. www.cricut.com