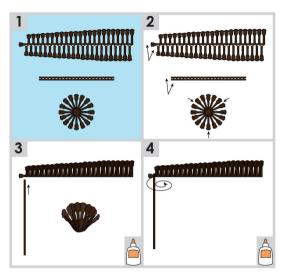

9    | 49 | <b>?</b><br>F5 + 49 |
|-------------|----------------------|---------------------------------|----------------------|----------------------|--------------------------|------------|---------------------|----------------------------|-----------------|----|---------------------|
| 88916<br>44 | <b>\$</b><br>F5 + 44 | 45                              | <b>%</b><br>F5 + 45  |                      | <b>&amp;</b><br>F5 + 47  | 8886<br>40 | <b>C </b>           | 88876<br>46                | <b>F</b> 5 + 46 |    |                     |
| 48          | <b>*</b><br>F5 + 48  | <b>1888</b><br><b>188</b><br>50 | <b>()</b><br>F5 + 50 | 88888<br>88888<br>30 | •<br><b>)</b><br>F5 + 30 |            |                     |                            |                 |    |                     |























©2015 Provo Craft & Novelty, Inc.

All rights reserved/Tous droits réservés/Todos los derechos reservados 10876 South River Front Parkway, Suite 500, South Jordan, UT 84095 Made in China, Fabriqué en China;Hecho en China Manufactured for Provo Craft & Novelty, Inc.,Fabriqué pour Provo Craft & Novelty, Inc.,/Fabricado para Provo Craft & Novelty, Inc. www.cricut.com