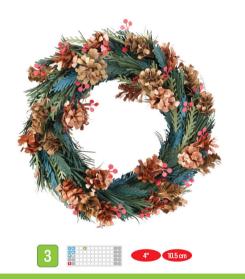

## www.cricut.com/handbook

4 4 5-8

21-24 25-28 29-32

33-36

39

41 43 45

14x

12x