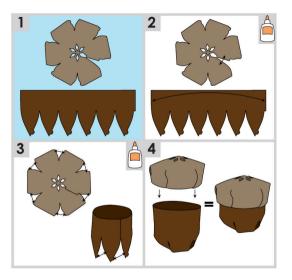

</b><br>F5 + 49 |
|-------------|----------------------|---------------------------------|----------------------|----------------------|--------------------------|------------|---------------------|----------------------------|-----------------|----|---------------------|
| 88916<br>44 | <b>\$</b><br>F5 + 44 | 45                              | <b>%</b><br>F5 + 45  |                      | <b>&amp;</b><br>F5 + 47  | 8886<br>40 | <b>C </b>           | 88876<br>46                | <b>F</b> 5 + 46 |    |                     |
| 48          | <b>*</b><br>F5 + 48  | <b>1888</b><br><b>188</b><br>50 | <b>()</b><br>F5 + 50 | 88888<br>88888<br>30 | •<br><b>)</b><br>F5 + 30 |            |                     |                            |                 |    |                     |























©2015 Provo Craft & Novelty, Inc.

All rights reserved/Tous droits réservés/Todos los derechos reservados 10876 South River Front Parkway, Suite 500, South Jordan, UT 84095 Made in China, Fabriqué en China;Hecho en China Manufactured for Provo Craft & Novelty, Inc.,Fabriqué pour Provo Craft & Novelty, Inc.,/Fabricado para Provo Craft & Novelty, Inc. www.cricut.com