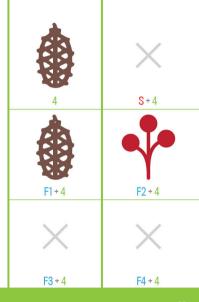

## www.cricut.com/handbook

4 4 5-8

21-24 25-28 29-32

33-36

39

41 43 45

14x

12x