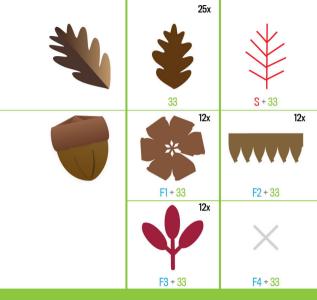

## www.cricut.com/handbook

4 4 5-8

21-24 25-28 29-32

33-36

39

41 43 45

14x

12x