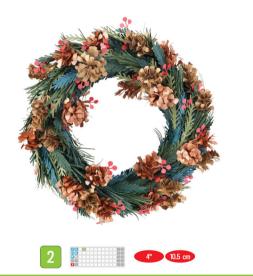

## www.cricut.com/handbook

4 4 5-8

21-24 25-28 29-32

33-36

39

41 43 45

14x

12x