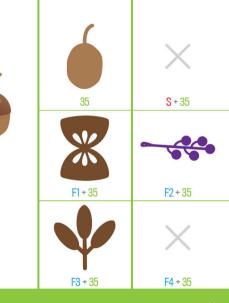

| 88888<br>88888<br>21 | <b>A</b><br>F5 + 21 | 8000<br>8000<br>35 | <b>B</b><br>F5 + 35 | 33 | <b>C</b><br>F5 + 33         | ×<br>27   | <b>J</b><br>F5 + 27 | BEEEE<br> | <b>K</b><br>F5 + 28 | 29           | <b>L</b><br>F5 + 29 |
|----------------------|---------------------|--------------------|---------------------|----|-----------------------------|-----------|---------------------|-----------|---------------------|--------------|---------------------|
| 23                   | <b>D</b><br>F5 + 23 |                    | <b>F</b> 5 + 13     | 24 | <b>F</b><br><b>F</b> 5 + 24 | 888<br>37 | <b>M</b><br>F5 + 37 |           | <b>N</b><br>F5 + 36 | ****<br>**** | <b>0</b><br>F5 + 19 |
| 25                   | <b>G</b><br>F5 + 25 | 85388<br>26        | <b>H</b><br>F5 + 26 |    | F5 + 18                     | 20        | <b>P</b><br>F5 + 20 |           | <b>Q</b><br>F5 + 11 |              | <b>R</b><br>F5 + 14 |