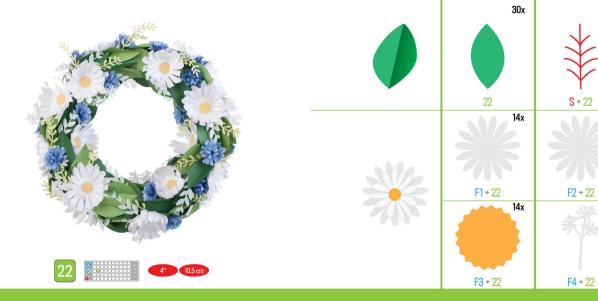

| 88888<br>88888<br>21 | <b>A</b><br>F5 + 21 | 8000<br>8000<br>35 | <b>B</b><br>F5 + 35 | 33 | <b>C</b><br>F5 + 33         | ×<br>27   | <b>J</b><br>F5 + 27 | BEEEE<br> | <b>K</b><br>F5 + 28 | 29           | <b>L</b><br>F5 + 29 |
|----------------------|---------------------|--------------------|---------------------|----|-----------------------------|-----------|---------------------|-----------|---------------------|--------------|---------------------|
| 23                   | <b>D</b><br>F5 + 23 |                    | <b>F</b> 5 + 13     | 24 | <b>F</b><br><b>F</b> 5 + 24 | 888<br>37 | <b>M</b><br>F5 + 37 |           | <b>N</b><br>F5 + 36 | ****<br>**** | <b>0</b><br>F5 + 19 |
| 25                   | <b>G</b><br>F5 + 25 | 85388<br>26        | <b>H</b><br>F5 + 26 |    | F5 + 18                     | 20        | <b>P</b><br>F5 + 20 |           | <b>Q</b><br>F5 + 11 |              | <b>R</b><br>F5 + 14 |

| 22 | <b>S</b><br>F5 + 22 |                      | <b>T</b><br>F5 + 15 | *****<br>*****        | <b>U</b><br>F5 + 17 | *<br>*<br>2 | <b>2</b><br>F5+2  |                     | <b>3</b><br>F5 + 3 | -                   | <b>4</b><br>F5 + 4  |
|----|---------------------|----------------------|---------------------|-----------------------|---------------------|-------------|-------------------|---------------------|--------------------|---------------------|---------------------|
|    | <b>V</b><br>F5 + 34 |                      | <b>W</b><br>F5 + 12 | 88888<br>88888<br>32  | <b>X</b><br>F5 + 32 | 5           | <b>5</b><br>5 + 5 | 88888<br>88888<br>6 | <b>6</b><br>F5 + 6 | *****<br>*<br>***** | <b>7</b><br>F5 + 7  |
|    | <b>Y</b><br>F5 + 16 | 88878<br>88878<br>31 | <b>Z</b><br>F5 + 31 | BREERE<br>BREERE<br>1 | <b>1</b><br>F5 + 1  | 8           | <b>8</b><br>F5+8  | 8850<br>9           | <b>9</b><br>F5 + 9 |                     | <b>0</b><br>F5 + 10 |