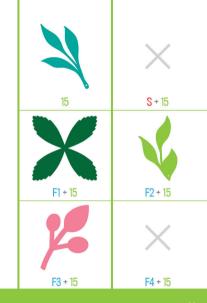

| 88888<br>88888<br>21 | <b>A</b><br>F5 + 21 | 8000<br>8000<br>35 | <b>B</b><br>F5 + 35 | 33 | <b>C</b><br>F5 + 33         | ×<br>27   | <b>J</b><br>F5 + 27 | BEEEE<br> | <b>K</b><br>F5 + 28 | 29           | <b>L</b><br>F5 + 29 |
|----------------------|---------------------|--------------------|---------------------|----|-----------------------------|-----------|---------------------|-----------|---------------------|--------------|---------------------|
| 23                   | <b>D</b><br>F5 + 23 |                    | <b>F</b> 5 + 13     | 24 | <b>F</b><br><b>F</b> 5 + 24 | 888<br>37 | <b>M</b><br>F5 + 37 |           | <b>N</b><br>F5 + 36 | ****<br>**** | <b>0</b><br>F5 + 19 |
| 25                   | <b>G</b><br>F5 + 25 | 85388<br>26        | <b>H</b><br>F5 + 26 |    | F5 + 18                     | 20        | <b>P</b><br>F5 + 20 |           | <b>Q</b><br>F5 + 11 |              | <b>R</b><br>F5 + 14 |

| 22 | <b>S</b><br>F5 + 22 |                      | <b>T</b><br>F5 + 15 | *****<br>*****        | <b>U</b><br>F5 + 17 | *<br>*<br>2 | <b>2</b><br>F5+2  |                     | <b>3</b><br>F5 + 3 | -                   | <b>4</b><br>F5 + 4  |
|----|---------------------|----------------------|---------------------|-----------------------|---------------------|-------------|-------------------|---------------------|--------------------|---------------------|---------------------|
|    | <b>V</b><br>F5 + 34 |                      | <b>W</b><br>F5 + 12 | 88888<br>88888<br>32  | <b>X</b><br>F5 + 32 | 5           | <b>5</b><br>5 + 5 | 88888<br>88888<br>6 | <b>6</b><br>F5 + 6 | *****<br>*<br>***** | <b>7</b><br>F5 + 7  |
|    | <b>Y</b><br>F5 + 16 | 88878<br>88878<br>31 | <b>Z</b><br>F5 + 31 | BREERE<br>BREERE<br>1 | <b>1</b><br>F5 + 1  | 8           | <b>8</b><br>F5+8  | 8850<br>9           | <b>9</b><br>F5 + 9 |                     | <b>0</b><br>F5 + 10 |