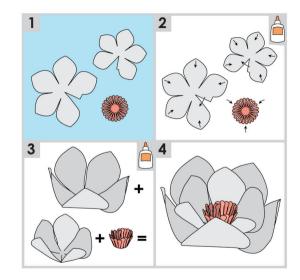

49 | <b>?</b><br>F5 + 49 |
|-------------|----------------------|---------------------------------|----------------------|----------------------|--------------------------|------------|---------------------|----------------------------|-----------------|----|---------------------|
| 88916<br>44 | <b>\$</b><br>F5 + 44 | 45                              | <b>%</b><br>F5 + 45  |                      | <b>&amp;</b><br>F5 + 47  | 8886<br>40 | <b>C </b>           | 88876<br>46                | <b>F</b> 5 + 46 |    |                     |
| 48          | <b>*</b><br>F5 + 48  | <b>1888</b><br><b>188</b><br>50 | <b>()</b><br>F5 + 50 | 88888<br>88888<br>30 | •<br><b>)</b><br>F5 + 30 |            |                     |                            |                 |    |                     |























©2015 Provo Craft & Novelty, Inc.

All rights reserved/Tous droits réservés/Todos los derechos reservados 10876 South River Front Parkway, Suite 500, South Jordan, UT 84095 Made in China, Fabriqué en China;Hecho en China Manufactured for Provo Craft & Novelty, Inc.,Fabriqué pour Provo Craft & Novelty, Inc.,/Fabricado para Provo Craft & Novelty, Inc. www.cricut.com