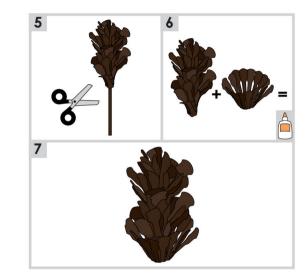

| 49 | <b>?</b><br>F5 + 49 |
|-------------|----------------------|---------------------------------|----------------------|----------------------|--------------------------|------------|---------------------|----------------------------|-----------------|----|---------------------|
| 88916<br>44 | <b>\$</b><br>F5 + 44 | 45                              | <b>%</b><br>F5 + 45  |                      | <b>&amp;</b><br>F5 + 47  | 8886<br>40 | <b>C </b>           | 88876<br>46                | <b>F</b> 5 + 46 |    |                     |
| 48          | <b>*</b><br>F5 + 48  | <b>1888</b><br><b>188</b><br>50 | <b>()</b><br>F5 + 50 | 88888<br>88888<br>30 | •<br><b>)</b><br>F5 + 30 |            |                     |                            |                 |    |                     |























©2015 Provo Craft & Novelty, Inc.

All rights reserved/Tous droits réservés/Todos los derechos reservados 10876 South River Front Parkway, Suite 500, South Jordan, UT 84095 Made in China, Fabriqué en China;Hecho en China Manufactured for Provo Craft & Novelty, Inc.,Fabriqué pour Provo Craft & Novelty, Inc.,/Fabricado para Provo Craft & Novelty, Inc. www.cricut.com