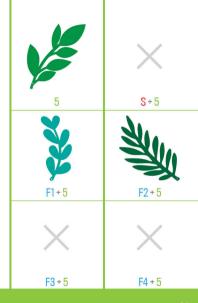

## www.cricut.com/handbook

4 4 5-8

21-24 25-28 29-32

33-36

39

41 43 45

14x

12x