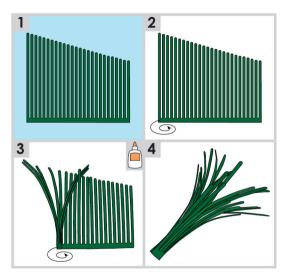

| 49 | <b>?</b><br>F5 + 49 |
|-------------|----------------------|---------------------------------|----------------------|----------------------|--------------------------|------------|---------------------|----------------------------|-----------------|----|---------------------|
| 88916<br>44 | <b>\$</b><br>F5 + 44 | 45                              | <b>%</b><br>F5 + 45  |                      | <b>&amp;</b><br>F5 + 47  | 8886<br>40 | <b>C </b>           | 88876<br>46                | <b>F</b> 5 + 46 |    |                     |
| 48          | <b>*</b><br>F5 + 48  | <b>1888</b><br><b>188</b><br>50 | <b>()</b><br>F5 + 50 | 88888<br>88888<br>30 | •<br><b>)</b><br>F5 + 30 |            |                     |                            |                 |    |                     |























©2015 Provo Craft & Novelty, Inc.

All rights reserved/Tous droits réservés/Todos los derechos reservados 10876 South River Front Parkway, Suite 500, South Jordan, UT 84095 Made in China, Fabriqué en China;Hecho en China Manufactured for Provo Craft & Novelty, Inc.,Fabriqué pour Provo Craft & Novelty, Inc.,/Fabricado para Provo Craft & Novelty, Inc. www.cricut.com