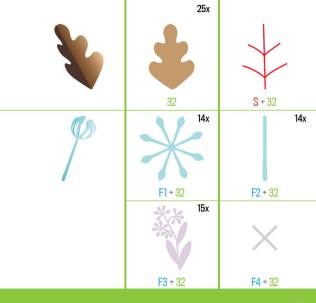

## www.cricut.com/handbook

4 4 5-8

21-24 25-28 29-32

33-36

39

41 43 45

14x

12x