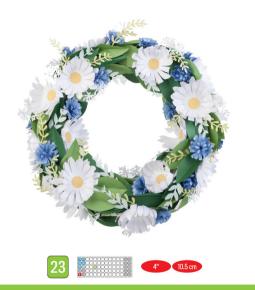

## www.cricut.com/handbook

4 4 5-8

21-24 25-28 29-32

33-36

39

41 43 45

14x

12x