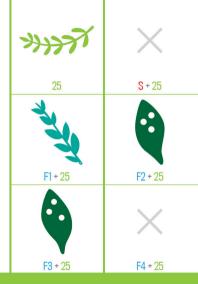

| 88888<br>88888<br>21 | <b>A</b><br>F5 + 21 | 8000<br>8000<br>35 | <b>B</b><br>F5 + 35 | 33 | <b>C</b><br>F5 + 33         | ×<br>27   | <b>J</b><br>F5 + 27 | BEEEE<br> | <b>K</b><br>F5 + 28 | 29           | <b>L</b><br>F5 + 29 |
|----------------------|---------------------|--------------------|---------------------|----|-----------------------------|-----------|---------------------|-----------|---------------------|--------------|---------------------|
| 23                   | <b>D</b><br>F5 + 23 |                    | <b>F</b> 5 + 13     | 24 | <b>F</b><br><b>F</b> 5 + 24 | 888<br>37 | <b>M</b><br>F5 + 37 |           | <b>N</b><br>F5 + 36 | ****<br>**** | <b>0</b><br>F5 + 19 |
| 25                   | <b>G</b><br>F5 + 25 | 85388<br>26        | <b>H</b><br>F5 + 26 |    | F5 + 18                     | 20        | <b>P</b><br>F5 + 20 |           | <b>Q</b><br>F5 + 11 |              | <b>R</b><br>F5 + 14 |

| 22 | <b>S</b><br>F5 + 22 |                      | <b>T</b><br>F5 + 15 | *****<br>*****        | <b>U</b><br>F5 + 17 | *<br>*<br>2 | <b>2</b><br>F5+2  |                     | <b>3</b><br>F5 + 3 | -                   | <b>4</b><br>F5 + 4  |
|----|---------------------|----------------------|---------------------|-----------------------|---------------------|-------------|-------------------|---------------------|--------------------|---------------------|---------------------|
|    | <b>V</b><br>F5 + 34 |                      | <b>W</b><br>F5 + 12 | 88888<br>88888<br>32  | <b>X</b><br>F5 + 32 | 5           | <b>5</b><br>5 + 5 | 88888<br>88888<br>6 | <b>6</b><br>F5 + 6 | *****<br>*<br>***** | <b>7</b><br>F5 + 7  |
|    | <b>Y</b><br>F5 + 16 | 88878<br>88878<br>31 | <b>Z</b><br>F5 + 31 | BREERE<br>BREERE<br>1 | <b>1</b><br>F5 + 1  | 8           | <b>8</b><br>F5+8  | 8850<br>9           | <b>9</b><br>F5 + 9 |                     | <b>0</b><br>F5 + 10 |