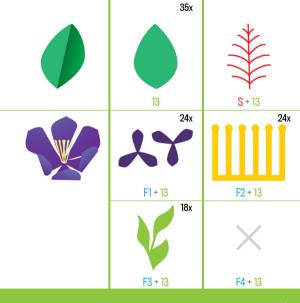

| 88888<br>88888<br>21 | <b>A</b><br>F5 + 21 | 8000<br>8000<br>35 | <b>B</b><br>F5 + 35 | 33 | <b>C</b><br>F5 + 33         | ×<br>27   | <b>J</b><br>F5 + 27 | BEEEE<br> | <b>K</b><br>F5 + 28 | 29           | <b>L</b><br>F5 + 29 |
|----------------------|---------------------|--------------------|---------------------|----|-----------------------------|-----------|---------------------|-----------|---------------------|--------------|---------------------|
| 23                   | <b>D</b><br>F5 + 23 |                    | <b>F</b> 5 + 13     | 24 | <b>F</b><br><b>F</b> 5 + 24 | 888<br>37 | <b>M</b><br>F5 + 37 |           | <b>N</b><br>F5 + 36 | ****<br>**** | <b>0</b><br>F5 + 19 |
| 25                   | <b>G</b><br>F5 + 25 | 85388<br>26        | <b>H</b><br>F5 + 26 |    | F5 + 18                     | 20        | <b>P</b><br>F5 + 20 |           | <b>Q</b><br>F5 + 11 |              | <b>R</b><br>F5 + 14 |

| 22 | <b>S</b><br>F5 + 22 |                      | <b>T</b><br>F5 + 15 | *****<br>*****        | <b>U</b><br>F5 + 17 | *<br>*<br>2 | <b>2</b><br>F5+2  |                     | <b>3</b><br>F5 + 3 | -                   | <b>4</b><br>F5 + 4  |
|----|---------------------|----------------------|---------------------|-----------------------|---------------------|-------------|-------------------|---------------------|--------------------|---------------------|---------------------|
|    | <b>V</b><br>F5 + 34 |                      | <b>W</b><br>F5 + 12 | 88888<br>88888<br>32  | <b>X</b><br>F5 + 32 | 5           | <b>5</b><br>5 + 5 | 88888<br>88888<br>6 | <b>6</b><br>F5 + 6 | *****<br>*<br>***** | <b>7</b><br>F5 + 7  |
|    | <b>Y</b><br>F5 + 16 | 88878<br>88878<br>31 | <b>Z</b><br>F5 + 31 | BREERE<br>BREERE<br>1 | <b>1</b><br>F5 + 1  | 8           | <b>8</b><br>F5+8  | 8850<br>9           | <b>9</b><br>F5 + 9 |                     | <b>0</b><br>F5 + 10 |