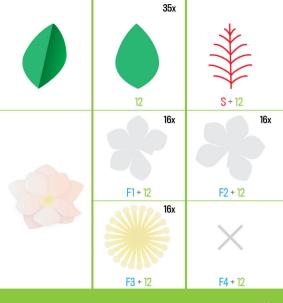

| 88888<br>88888<br>21 | <b>A</b><br>F5 + 21 | 8000<br>8000<br>35 | <b>B</b><br>F5 + 35 | 33 | <b>C</b><br>F5 + 33         | ×<br>27   | <b>J</b><br>F5 + 27 | BEEEE<br> | <b>K</b><br>F5 + 28 | 29           | <b>L</b><br>F5 + 29 |
|----------------------|---------------------|--------------------|---------------------|----|-----------------------------|-----------|---------------------|-----------|---------------------|--------------|---------------------|
| 23                   | <b>D</b><br>F5 + 23 |                    | <b>F</b> 5 + 13     | 24 | <b>F</b><br><b>F</b> 5 + 24 | 888<br>37 | <b>M</b><br>F5 + 37 |           | <b>N</b><br>F5 + 36 | ****<br>**** | <b>0</b><br>F5 + 19 |
| 25                   | <b>G</b><br>F5 + 25 | 85388<br>26        | <b>H</b><br>F5 + 26 |    | F5 + 18                     | 20        | <b>P</b><br>F5 + 20 |           | <b>Q</b><br>F5 + 11 |              | <b>R</b><br>F5 + 14 |

| 22 | <b>S</b><br>F5 + 22 |                      | <b>T</b><br>F5 + 15 | *****<br>*****        | <b>U</b><br>F5 + 17 | *<br>*<br>2 | <b>2</b><br>F5+2  |                     | <b>3</b><br>F5 + 3 | -                   | <b>4</b><br>F5 + 4  |
|----|---------------------|----------------------|---------------------|-----------------------|---------------------|-------------|-------------------|---------------------|--------------------|---------------------|---------------------|
|    | <b>V</b><br>F5 + 34 |                      | <b>W</b><br>F5 + 12 | 88888<br>88888<br>32  | <b>X</b><br>F5 + 32 | 5           | <b>5</b><br>5 + 5 | 88888<br>88888<br>6 | <b>6</b><br>F5 + 6 | *****<br>*<br>***** | <b>7</b><br>F5 + 7  |
|    | <b>Y</b><br>F5 + 16 | 88878<br>88878<br>31 | <b>Z</b><br>F5 + 31 | BREERE<br>BREERE<br>1 | <b>1</b><br>F5 + 1  | 8           | <b>8</b><br>F5+8  | 8850<br>9           | <b>9</b><br>F5 + 9 |                     | <b>0</b><br>F5 + 10 |