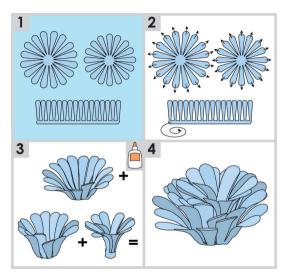

<b>?</b><br>F5 + 49 |
|-------------|----------------------|---------------------------------|----------------------|----------------------|--------------------------|------------|---------------------|----------------------------|-----------------|----|---------------------|
| 88916<br>44 | <b>\$</b><br>F5 + 44 | 45                              | <b>%</b><br>F5 + 45  |                      | <b>&amp;</b><br>F5 + 47  | 8886<br>40 | <b>C </b>           | 88876<br>46                | <b>F</b> 5 + 46 |    |                     |
| 48          | <b>*</b><br>F5 + 48  | <b>1888</b><br><b>188</b><br>50 | <b>()</b><br>F5 + 50 | 88888<br>88888<br>30 | •<br><b>)</b><br>F5 + 30 |            |                     |                            |                 |    |                     |























©2015 Provo Craft & Novelty, Inc.

All rights reserved/Tous droits réservés/Todos los derechos reservados 10876 South River Front Parkway, Suite 500, South Jordan, UT 84095 Made in China, Fabriqué en China;Hecho en China Manufactured for Provo Craft & Novelty, Inc.,Fabriqué pour Provo Craft & Novelty, Inc.,/Fabricado para Provo Craft & Novelty, Inc. www.cricut.com