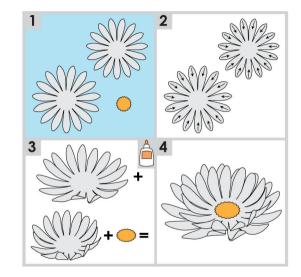

| <b>?</b><br>F5 + 49 |
|-------------|----------------------|---------------------------------|----------------------|----------------------|--------------------------|------------|---------------------|----------------------------|-----------------|----|---------------------|
| 88916<br>44 | <b>\$</b><br>F5 + 44 | 45                              | <b>%</b><br>F5 + 45  |                      | <b>&amp;</b><br>F5 + 47  | 8886<br>40 | <b>C </b>           | 88876<br>46                | <b>F</b> 5 + 46 |    |                     |
| 48          | <b>*</b><br>F5 + 48  | <b>1888</b><br><b>188</b><br>50 | <b>()</b><br>F5 + 50 | 88888<br>88888<br>30 | •<br><b>)</b><br>F5 + 30 |            |                     |                            |                 |    |                     |























©2015 Provo Craft & Novelty, Inc.

All rights reserved/Tous droits réservés/Todos los derechos reservados 10876 South River Front Parkway, Suite 500, South Jordan, UT 84095 Made in China, Fabriqué en China;Hecho en China Manufactured for Provo Craft & Novelty, Inc.,Fabriqué pour Provo Craft & Novelty, Inc.,/Fabricado para Provo Craft & Novelty, Inc. www.cricut.com