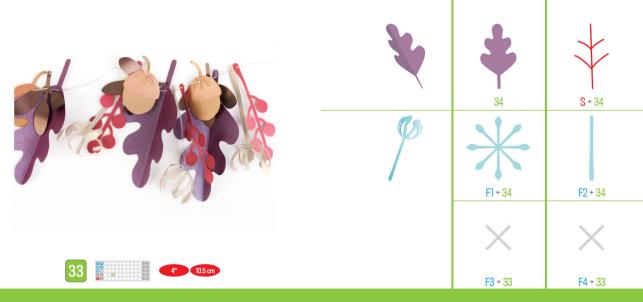

| 88888<br>88888<br>21 | <b>A</b><br>F5 + 21 | 8000<br>8000<br>35 | <b>B</b><br>F5 + 35 | 33 | <b>C</b><br>F5 + 33         | ×<br>27   | <b>J</b><br>F5 + 27 | BEEEE<br> | <b>K</b><br>F5 + 28 | 29           | <b>L</b><br>F5 + 29 |
|----------------------|---------------------|--------------------|---------------------|----|-----------------------------|-----------|---------------------|-----------|---------------------|--------------|---------------------|
| 23                   | <b>D</b><br>F5 + 23 |                    | <b>F</b> 5 + 13     | 24 | <b>F</b><br><b>F</b> 5 + 24 | 888<br>37 | <b>M</b><br>F5 + 37 |           | <b>N</b><br>F5 + 36 | ****<br>**** | <b>0</b><br>F5 + 19 |
| 25                   | <b>G</b><br>F5 + 25 | 85388<br>26        | <b>H</b><br>F5 + 26 |    | F5 + 18                     | 20        | <b>P</b><br>F5 + 20 |           | <b>Q</b><br>F5 + 11 |              | <b>R</b><br>F5 + 14 |

| 22 | <b>S</b><br>F5 + 22 |                      | <b>T</b><br>F5 + 15 | *****<br>*****        | <b>U</b><br>F5 + 17 | *<br>*<br>2 | <b>2</b><br>F5+2  |                     | <b>3</b><br>F5 + 3 | -                   | <b>4</b><br>F5 + 4  |
|----|---------------------|----------------------|---------------------|-----------------------|---------------------|-------------|-------------------|---------------------|--------------------|---------------------|---------------------|
|    | <b>V</b><br>F5 + 34 |                      | <b>W</b><br>F5 + 12 | 88888<br>88888<br>32  | <b>X</b><br>F5 + 32 | 5           | <b>5</b><br>5 + 5 | 88888<br>88888<br>6 | <b>6</b><br>F5 + 6 | *****<br>*<br>***** | <b>7</b><br>F5 + 7  |
|    | <b>Y</b><br>F5 + 16 | 88878<br>88878<br>31 | <b>Z</b><br>F5 + 31 | BREERE<br>BREERE<br>1 | <b>1</b><br>F5 + 1  | 8           | <b>8</b><br>F5+8  | 8850<br>9           | <b>9</b><br>F5 + 9 |                     | <b>0</b><br>F5 + 10 |