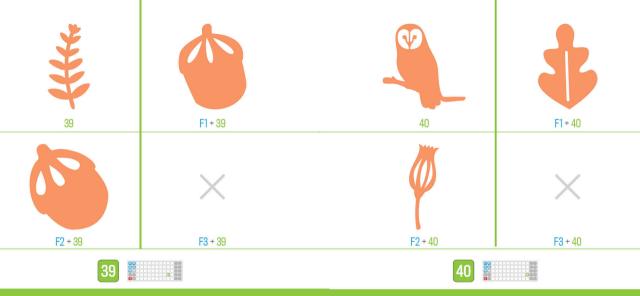

- Four Seasons Home Décor
- Décoration de la Maison Les
- Quatre Saisons
- Decoración del Hogar Las
- Cuatro Estaciones



Handbook instructions can be found at:

Les instructions du manuel peuvent se trouver à:

Las instrucciones del manual se pueden encontrar en:

Die Anleitung finden Sie unter:

## www.cricut.com/handbook





4 4 5-8





21-24 25-28 29-32



33-36

39



41 43 45































































14x

12x































































































| 88888<br>88888<br>21 | <b>A</b><br>F5 + 21 | 8000<br>8000<br>35 | <b>B</b><br>F5 + 35 | 33 | <b>C</b><br>F5 + 33         | ×<br>27   | <b>J</b><br>F5 + 27 | BEEEE<br> | <b>K</b><br>F5 + 28 | 29           | <b>L</b><br>F5 + 29 |
|----------------------|---------------------|--------------------|---------------------|----|-----------------------------|-----------|---------------------|-----------|---------------------|--------------|---------------------|
| 23                   | <b>D</b><br>F5 + 23 |                    | <b>F</b> 5 + 13     | 24 | <b>F</b><br><b>F</b> 5 + 24 | 888<br>37 | <b>M</b><br>F5 + 37 |           | <b>N</b><br>F5 + 36 | ****<br>**** | <b>0</b><br>F5 + 19 |
| 25                   | <b>G</b><br>F5 + 25 | 85388<br>26        | <b>H</b><br>F5 + 26 |    | F5 + 18