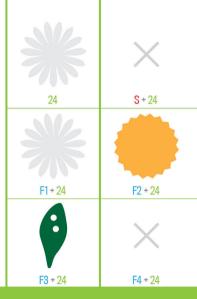

| 88888<br>88888<br>21 | <b>A</b><br>F5 + 21 | 8000<br>8000<br>35 | <b>B</b><br>F5 + 35 | 33 | <b>C</b><br>F5 + 33         | ×<br>27   | <b>J</b><br>F5 + 27 | BEEEE<br> | <b>K</b><br>F5 + 28 | 29           | <b>L</b><br>F5 + 29 |
|----------------------|---------------------|--------------------|---------------------|----|-----------------------------|-----------|---------------------|-----------|---------------------|--------------|---------------------|
| 23                   | <b>D</b><br>F5 + 23 |                    | <b>F</b> 5 + 13     | 24 | <b>F</b><br><b>F</b> 5 + 24 | 888<br>37 | <b>M</b><br>F5 + 37 |           | <b>N</b><br>F5 + 36 | ****<br>**** | <b>0</b><br>F5 + 19 |
| 25                   | <b>G</b><br>F5 + 25 | 85388<br>26        | <b>H</b><br>F5 + 26 |    | F5 + 18                     | 20        | <b>P</b><br>F5 + 20 |           | <b>Q</b><br>F5 + 11 |              | <b>R</b><br>F5 + 14 |

| 22 | <b>S</b><br>F5 + 22 |                      | <b>T</b><br>F5 + 15 | *****<br>*****        | <b>U</b><br>F5 + 17 | *<br>*<br>2 | <b>2</b><br>F5+2  |                     | <b>3</b><br>F5 + 3 | -                   | <b>4</b><br>F5 + 4  |
|----|---------------------|----------------------|---------------------|-----------------------|---------------------|-------------|-------------------|---------------------|--------------------|---------------------|---------------------|
|    | <b>V</b><br>F5 + 34 |                      | <b>W</b><br>F5 + 12 | 88888<br>88888<br>32  | <b>X</b><br>F5 + 32 | 5           | <b>5</b><br>5 + 5 | 88888<br>88888<br>6 | <b>6</b><br>F5 + 6 | *****<br>*<br>***** | <b>7</b><br>F5 + 7  |
|    | <b>Y</b><br>F5 + 16 | 88878<br>88878<br>31 | <b>Z</b><br>F5 + 31 | BREERE<br>BREERE<br>1 | <b>1</b><br>F5 + 1  | 8           | <b>8</b><br>F5+8  | 8850<br>9           | <b>9</b><br>F5 + 9 |                     | <b>0</b><br>F5 + 10 |