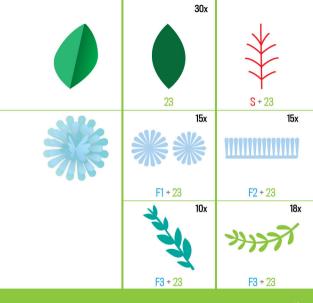

## www.cricut.com/handbook

4 4 5-8

21-24 25-28 29-32

33-36

39

41 43 45

14x

12x