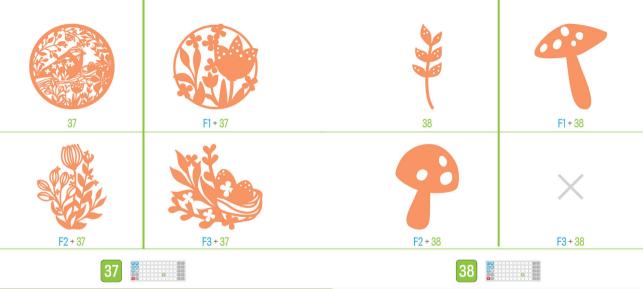

- Four Seasons Home Décor
- Décoration de la Maison Les
- Quatre Saisons
- Decoración del Hogar Las
- Cuatro Estaciones



Handbook instructions can be found at:

Les instructions du manuel peuvent se trouver à:

Las instrucciones del manual se pueden encontrar en:

Die Anleitung finden Sie unter:

## www.cricut.com/handbook





4 4 5-8





21-24 25-28 29-32



33-36

39



41 43 45































































14x

12x































































































| 88888<br>88888<br>21 | <b>A</b><br>F5 + 21 | 8000<br>8000<br>35 | <b>B</b><br>F5 + 35 | 33 | <b>C</b><br>F5 + 33         | ×<br>27   | <b>J</b><br>F5 + 27 | BEEEE<br> | <b>K</b><br>F5 + 28 | 29           | <b>L</b><br>F5 + 29 |
|----------------------|---------------------|--------------------|---------------------|----|-----------------------------|-----------|---------------------|-----------|---------------------|--------------|---------------------|
| 23                   | <b>D</b><br>F5 + 23 |                    | <b>F</b> 5 + 13     | 24 | <b>F</b><br><b>F</b> 5 + 24 | 888<br>37 | <b>M</b><br>F5 + 37 |           | <b>N</b><br>F5 + 36 | ****<br>**** | <b>0</b><br>F5 + 19 |
| 25                   | <b>G</b><br>F5 + 25 | 85388<br>26        | <b>H</b><br>F5 + 26 |    | F5 + 18