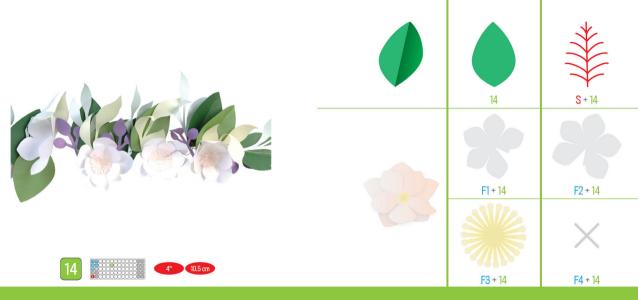

## www.cricut.com/handbook

4 4 5-8

21-24 25-28 29-32

33-36

39

41 43 45

14x

12x