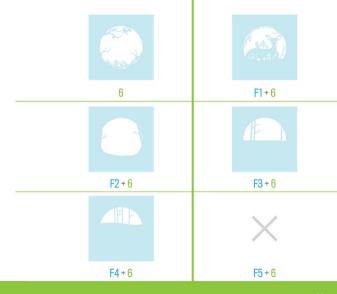

| 22 | <b>S</b><br>F5 + 22 |                      | <b>T</b><br>F5 + 15 | *****<br>*****        | <b>U</b><br>F5 + 17 | *<br>*<br>2 | <b>2</b><br>F5+2  |                     | <b>3</b><br>F5 + 3 | -                   | <b>4</b><br>F5 + 4  |
|----|---------------------|----------------------|---------------------|-----------------------|---------------------|-------------|-------------------|---------------------|--------------------|---------------------|---------------------|
|    | <b>V</b><br>F5 + 34 |                      | <b>W</b><br>F5 + 12 | 88888<br>88888<br>32  | <b>X</b><br>F5 + 32 | 5           | <b>5</b><br>5 + 5 | 88888<br>88888<br>6 | <b>6</b><br>F5 + 6 | *****<br>*<br>***** | <b>7</b><br>F5 + 7  |
|    | <b>Y</b><br>F5 + 16 | 88878<br>88878<br>31 | <b>Z</b><br>F5 + 31 | BREERE<br>BREERE<br>1 | <b>1</b><br>F5 + 1  | 8           | <b>8</b><br>F5+8  | 8850<br>9           | <b>9</b><br>F5 + 9 |                     | <b>0</b><br>F5 + 10 |