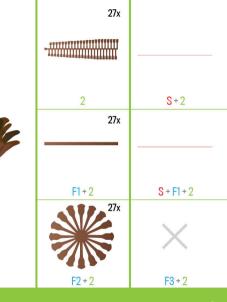

## www.cricut.com/handbook

4 4 5-8

21-24 25-28 29-32

33-36

39

41 43 45

14x

12x