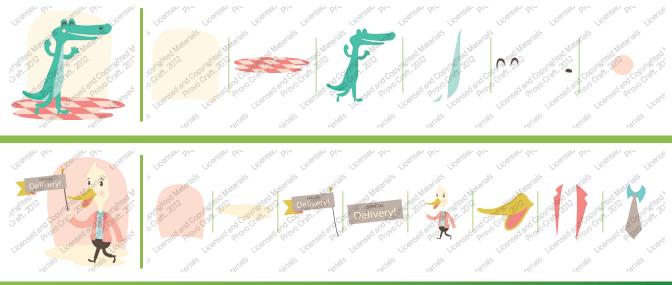

### **LAYERED IMAGES**

50 layered images for scrapbooking, card making, home décor, and more.

# IMAGES AVEC LEURS COUCHES

50 images avec leurs couches pour faire du scrapbooking, des cartes, décoration de la maison, et bien plus encore.

## **IMAGENES CON SUS CAPAS**

50 imágenes con sus capas para la confección de álbumes de recortes, de tarjetas, de objetos de decoración interior, y mucho más.