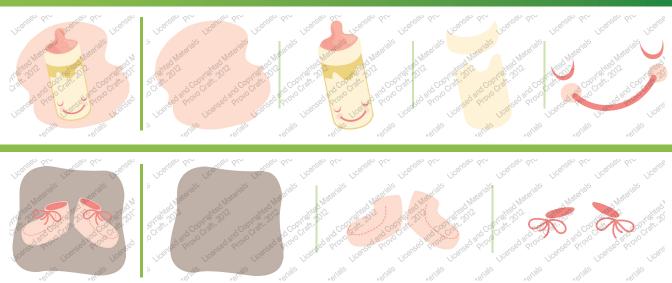

#### **ICONS**

10 themed icons that accent the main images.

## **ICÔNES**

10 icônes à thème qui embellissent les images principales.

#### **ICONOS**

10 iconos temáticos que embellecen las imágines principales.

#### **SYMBOLE**

10 Symbole, die thematisch zu den Hauptbildern passen.