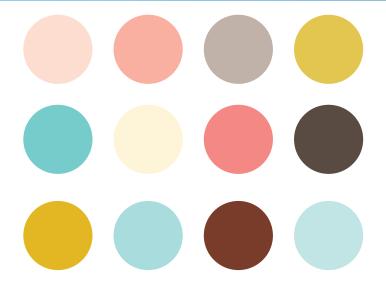

## **COLOR PALETTE**

Use the default color palette or substitute colors as desired.

## PALETTE DE COULEURS

Utilisez la palette de couleurs par défaut ou remplacez les couleurs à votre goût.

## PALETA DE COLORES

Utilice la paleta de colores predeterminada o substituya los colores a su gusto.

## **FARBPALETTE**

Benutzen Sie die Standardfarbpalette oder wechseln ganz nach Wunsch Farben aus.

For in-depth information about using your Cricut Imagine™ cutting system refer to the User Manual included with your Cricut Imagine™ machine. If you don't find the answers you need, support is available in the following two ways: