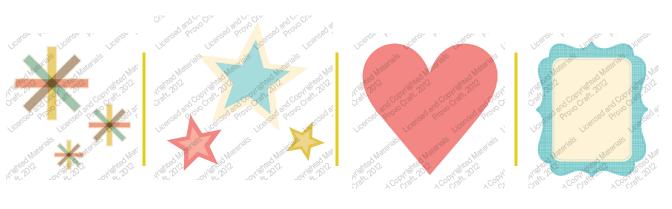

#### **ICONS**

10 themed icons that accent the main images.

## **ICÔNES**

10 icônes à thème qui embellissent les images principales.

#### **ICONOS**

10 iconos temáticos que embellecen las imágines principales.

#### **SYMBOLE**

10 Symbole, die thematisch zu den Hauptbildern passen.