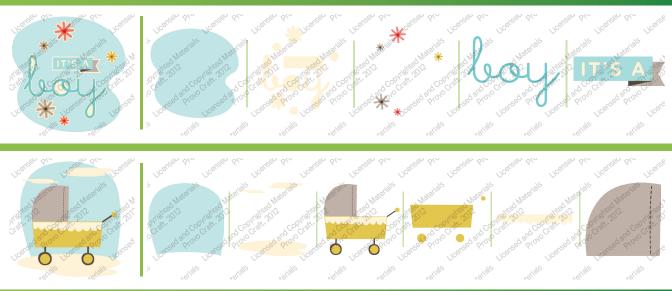

#### **ICONS**

10 themed icons that accent the main images.

## **ICÔNES**

10 icônes à thème qui embellissent les images principales.

#### **ICONOS**

10 iconos temáticos que embellecen las imágines principales.

#### **SYMBOLE**

10 Symbole, die thematisch zu den Hauptbildern passen.