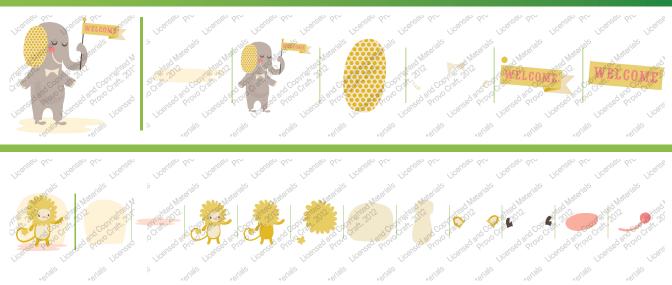

### **LAYERED IMAGES**

50 layered images for scrapbooking, card making, home décor, and more.

# IMAGES AVEC LEURS COUCHES

50 images avec leurs couches pour faire du scrapbooking, des cartes, décoration de la maison, et bien plus encore.

## **IMAGENES CON SUS CAPAS**

50 imágenes con sus capas para la confección de álbumes de recortes, de tarjetas, de objetos de decoración interior, y mucho más.