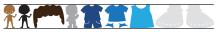

These letters are proportionate. Real Dial Size is off.

These images are proportionate. Real Dial Size is off. When Real Dial Size is on, objects are **no longer proportionate** and will cut at the size shown on the dial.