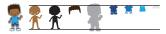

The letter inside the circle is the tallest letter in the font. All other letters in the font will cut out in proportion to this letter.

Nothing is proportionate. Each key stands alone.