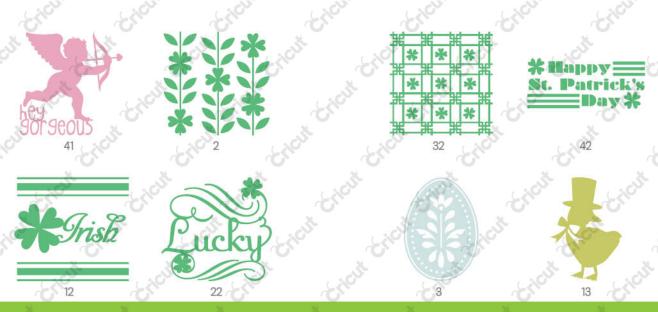

NOT proportionate. Real Dial Size is on.



These images are NOT proportionate. Real Dial Size is on.

### FEATURE KEYS:

Some images require both a keyboard key and a feature key to cut all of their necessary components. Like keyboard keys, feature keys can also be proportionate. If applicable, a cartridge will have its own diagram showing which features are proportionate on a cartridge.



A box around feature names means that features are proportionate. If there isn't a box, the feature stands alone.



The feature that the arrow is pointing to is proportionate to the connected feature(s).



The letter inside the circle is the tallest letter in the font. All other letters in the font will cut out in proportion to this letter.



Nothing is proportionate. Each key stands alone.























# <u> </u> UJA

















































\$2013 Provo Craft & Novelty, Inc.

All rights reserved/Tous drolts réservés/Todoslos derectos reservados 10876 South River Front Parkway, Suite 500, South Jordan, UT 84095 Made In ChinajFabriqué en ChinajHecto en China Manufactured for Provo Craft & Novety, Inc.,Fabriqué pour Provo Craft & Novety, Inc.,Fabricado para Provo Craft & Novety, Inc. www.cricut.com