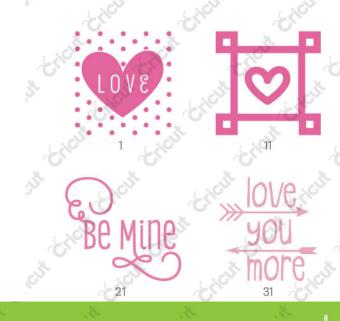

re NOT proportionate. Real Dial Size is on.



These images are NOT proportionate. Real Dial Size is on.

### FEATURE KEYS:

Some images require both a keyboard key and a feature key to cut all of their necessary components. Like keyboard keys, feature keys can also be proportionate. If applicable, a cartridge will have its own diagram showing which features are proportionate on a cartridge.



A box around feature names means that features are proportionate. If there isn't a box, the feature stands alone.



The feature that the arrow is pointing to is proportionate to the connected feature(s).



The letter inside the circle is the tallest letter in the font. All other letters in the font will cut out in proportion to this letter.



Nothing is proportionate. Each key stands alone.























# <u> </u> UJA

















































\$2013 Provo Craft & Novelty, Inc.

All rights reserved/Tous drolts réservés/Todoslos derectos reservados 10876 South River Front Parkway, Suite 500, South Jordan, UT 84095 Made In ChinajFabriqué en ChinajHecto en China Manufactured for Provo Craft & Novety, Inc.,Fabriqué pour Provo Craft & Novety, Inc.,Fabricado para Provo Craft & Novety, Inc. www.cricut.com