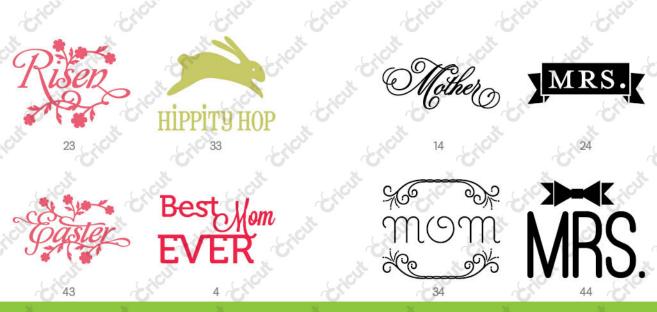

OT proportionate. Real Dial Size is on.



These images are NOT proportionate. Real Dial Size is on.

### FEATURE KEYS:

Some images require both a keyboard key and a feature key to cut all of their necessary components. Like keyboard keys, feature keys can also be proportionate. If applicable, a cartridge will have its own diagram showing which features are proportionate on a cartridge.



A box around feature names means that features are proportionate. If there isn't a box, the feature stands alone.



The feature that the arrow is pointing to is proportionate to the connected feature(s).



The letter inside the circle is the tallest letter in the font. All other letters in the font will cut out in proportion to this letter.



Nothing is proportionate. Each key stands alone.























# <u> </u> UJA

















































\$2013 Provo Craft & Novelty, Inc.

All rights reserved/Tous drolts réservés/Todoslos derectos reservados 10876 South River Front Parkway, Suite 500, South Jordan, UT 84095 Made In ChinajFabriqué en ChinajHecto en China Manufactured for Provo Craft & Novety, Inc.,Fabriqué pour Provo Craft & Novety, Inc.,Fabricado para Provo Craft & Novety, Inc. www.cricut.com