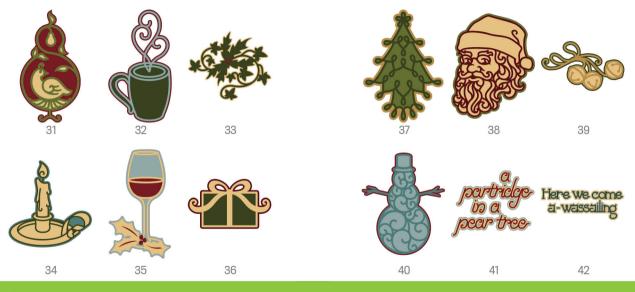

Holly and Ivy Le houx et le lierre Acebo y Hiedra



Handbook instructions can be found at:

Les instructions du manuel peuvent se trouver à:

Las instrucciones del manual se pueden encontrar en:

Die Anleitung finden Sie unter:

www.cricut.com/handbook





ii iv







Zii Viii



And Lang Sque































F2 + 2

-1



































F1+5

F2 + 5

F1+6

F2 + 6

















































F1 + 11









F1 + 12

F2 + 12





















F2 + 13



F2 + 14

13 F1 + 13



















F1 + 16

F2 + 16





































F1 + 20

F2 + 20





















F2 + 21

F1 + 22

F2 + 22





















F1 + 23

F2 + 23

F1 + 24

























8 00 0 00







F2 + 27







F2 + 28





















30





















F1 + 32

F2 + 32





















F2 + 34

















F1 + 36

F2 + 36























38 F1 + 38













F1



F1 + 39



F2 + 39













pertridge in a pear tree partridge to a pear tree

F1 + 41



F2 + 41

Her