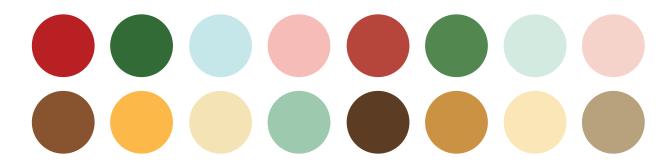

## **COLOR PALETTE**

Use the default color palette or substitute colors as desired.

## PALETTE DE COULEURS

Utilisez la palette de couleurs par défaut ou remplacez les couleurs à votre goût.

## PALETA DE COLORES

Utilice la paleta de colores predeterminada o substituya los colores a su gusto.

## **FARBPALETTE**

Benutzen Sie die Standardfarbpalette oder wechseln ganz nach Wunsch Farben aus.

For in-depth information about using your Cricut Imagine® cutting system refer to the User Manual included with your Cricut Imagine® machine. If you don't find the answers you need, support is available in the following two ways: