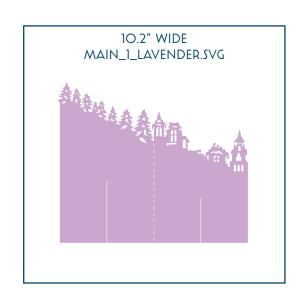

## SUPPLIES NEEDED:

- -2 SHEETS OF 12X12 LAVENDER CARDSTOCK
- -2 SHEETS OF 12X12 WHITE CARDSTOCK
- -1 SHEET OF 8.5X11 EVERGREEN CARDSTOCK
- -1 SHEET OF 8.5X11 MOSS CARDSTOCK
- -1 SHEET OF 8.5X11 APRICOT CARDSTOCK
- -1 SHEET OF 8.5X11 POWDER CARDSTOCK
- -1 SHEET OF 8.5X11 RED FOIL PAPER
- -1 SHEET OF 8.5X11 GOLD FOIL PAPER
- -1 SHEET OF 12X12 WHITE GLITTER PAPER
- -FAUX PEARL STICKERS "OPTIONAL"
- -RHINESTONES "OPTIONAL"
- -INK "OPTIONAL"
- -ZOTS "OPTIONAL"
- -GLUE