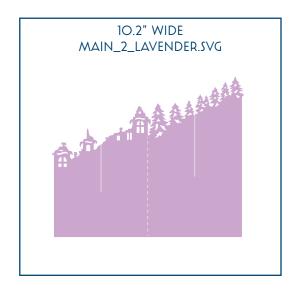

## SUPPLIES NEEDED:

- -2 SHEETS OF 12X12 LAVENDER CARDSTOCK
- -2 SHEETS OF 12X12 WHITE CARDSTOCK
- -1 SHEET OF 8.5X11 EVERGREEN CARDSTOCK
- -1 SHEET OF 8.5X11 MOSS CARDSTOCK
- -1 SHEET OF 8.5X11 APRICOT CARDSTOCK
- -1 SHEET OF 8.5X11 POWDER CARDSTOCK
- -1 SHEET OF 8.5X11 RED FOIL PAPER
- -1 SHEET OF 8.5X11 GOLD FOIL PAPER
- -1 SHEET OF 12X12 WHITE GLITTER PAPER
- -FAUX PEARL STICKERS "OPTIONAL"
- -RHINESTONES "OPTIONAL"
- -INK "OPTIONAL"
- -ZOTS "OPTIONAL"
- -GLUE