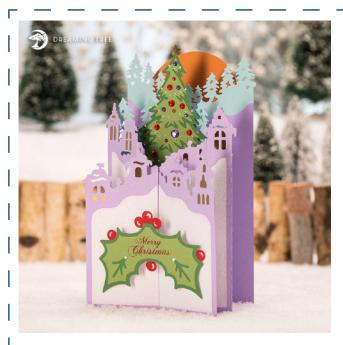

## CHRISTMAS VILLAGE CASCADE CARD

## SUPPLIES NEEDED:

- -2 SHEETS OF 12X12 LAVENDER CARDSTOCK
- -2 SHEETS OF 12X12 WHITE CARDSTOCK
- -1 SHEET OF 8.5X11 EVERGREEN CARDSTOCK
- -1 SHEET OF 8.5X11 MOSS CARDSTOCK
- -1 SHEET OF 8.5X11 APRICOT CARDSTOCK
- -1 SHEET OF 8.5X11 POWDER CARDSTOCK
- -1 SHEET OF 8.5X11 RED FOIL PAPER
- -1 SHEET OF 8.5X11 GOLD FOIL PAPER
- -1 SHEET OF 12X12 WHITE GLITTER PAPER
- -FAUX PEARL STICKERS "OPTIONAL"
- -RHINESTONES "OPTIONAL"
- -INK "OPTIONAL"
- -ZOTS "OPTIONAL"
- -GLUE