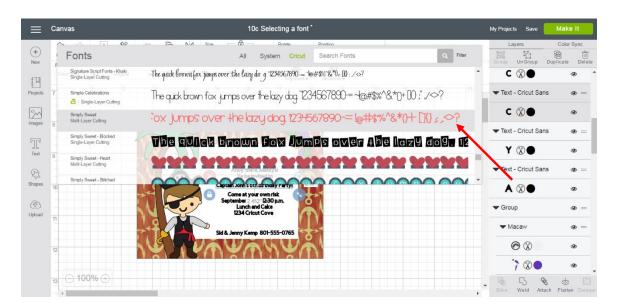

**Step 2** Click on the drop-down Font Menu in the Text Edit Bar to open the list of available fonts. Practice searching for a font by typing in "Helvetica" or "Letters." The filter links at the top of the font list will make it easy for you to filter your search results by All, System, or Cricut.

- System Fonts are the fonts you have installed on your local desktop computer.
- Cricut Access Fonts are the fonts you can access with a Cricut Access membership or through individual purchase. They are labeled with a green "a" on the left.
- Exclusive Fonts are fonts that require purchase beyond your Cricut Access membership. These are marked with a price under the font name. When you purchase an exclusive font, you will always have access to it.

**Step 3** To the right of the search bar, click *Filter* to see additional ways to narrow your search results. This Filter menu allows you to filter results by My Fonts, Single-Layer, Multi-Layer, and Writing Style fonts.

- My Fonts: Fonts that you have access to through a Cricut Access membership or have purchased.
- Single-Layer Fonts: Fonts with only one layer.
- Multi-Layer Fonts: Fonts with more than one layer.
- Writing Style Fonts: Fonts specifically designed to be written with a pen. While most fonts will trace the outside of the letters, Writing Style fonts feature letters made with single strokes similar to handwritten text.

**Step 5** When you find a font you like, position your mouse over the row. If the sample string of text (The Quick Brown Fox Jumps Over the Lazy Dog...) is longer than the width of the Font menu, letters will flow to the left, so you can preview all of the numbers and symbols.