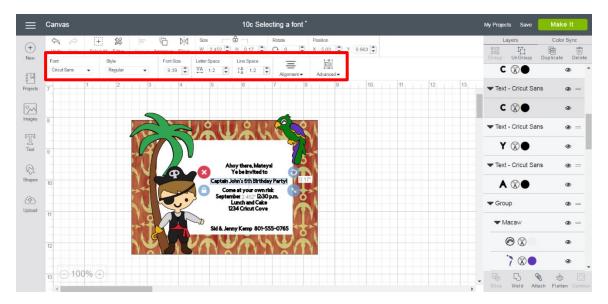

#### C. Selecting a font

The Font menu in the Text Edit Bar makes it easy to find the right font for your project.

**Step 1** Once text has been added to your project, personalize with the perfect font. Select the text you want to edit by clicking on any solid area of the text. You will see the Bounding Box appear around the text and the Text Edit Bar appear in the Edit Panel automatically.

**Step 2** Click on the drop-down Font Menu in the Text Edit Bar to open the list of available fonts. Practice searching for a font by typing in "Helvetica" or "Letters." The filter links at the top of the font list will make it easy for you to filter your search results by All, System, or Cricut.