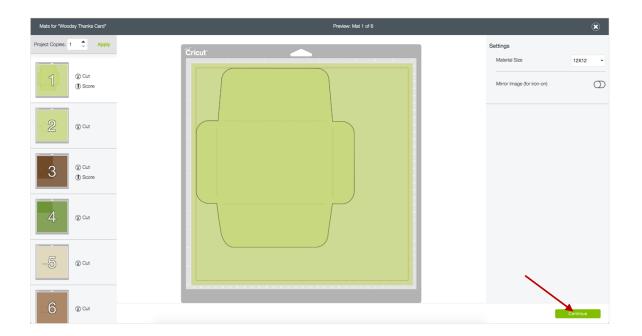

## 16. Mat Preview

**Step 2** The Mat Preview will open. All of the images on your project will be separated onto different mats based on Line Type and material color. Select the mat you want along the left side, then look for the different material size options under Settings on the right hand side.

**Step 3** One of these options is the Material Size. Click the drop-down to view all the options.

The following are different Material Size options for cutting mats, Print then Cut mats, and suggested materials for each size.

**Tip:** The Material Size menu only shows material sizes larger than the largest image on the mat.

**Step 4** Select the mat with the material you want to resize. You will see the material size change on the Mat Preview. The mat size may also change according to your selection.

**Step 5** When you have made all necessary changes, click *Continue*.