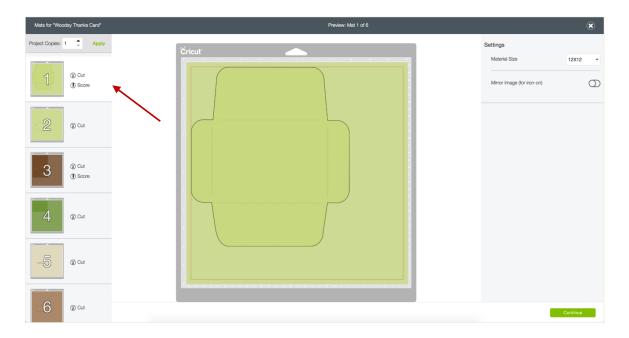

**Step 2** The Mat Preview will open. All of the images on your project will be separated onto different mats based on Line Type and material color. Select the mat you want along the left side, then look for the different material size options under Settings on the right hand side.

**Step 3** One of these options is the Material Size. Click the drop-down to view all the options.

The following are different Material Size options for cutting mats, Print then Cut mats, and suggested materials for each size.