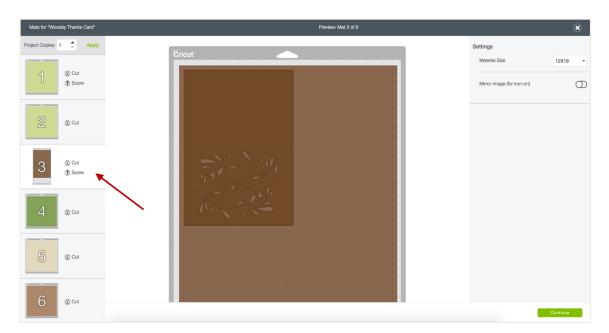

**Tip:** The Material Size menu only shows material sizes larger than the largest image on the mat.

**Step 4** Select the mat with the material you want to resize. You will see the material size change on the Mat Preview. The mat size may also change according to your selection.

**Tip:** Changing the material size occurs on the mat that is selected. If you would like to make changes to multiple mats, you will need to edit each mat individually. However, when changing the material size of a mat that shares the same color with multiple mats, all mats of that color will also change to the newly selected size.