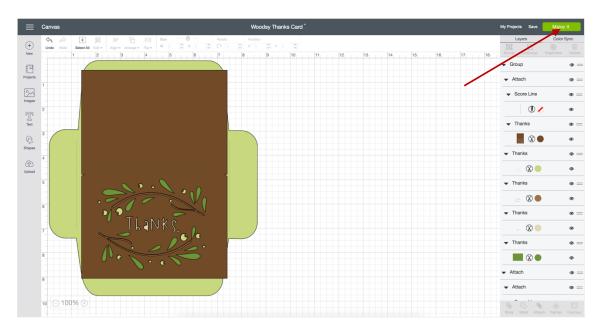

## C. Selecting a material size

Cutting your project on different material sizes is easy. Change the material size for each mat from the Mat Preview.

**Step 1** When your project is ready, click *Make It* on the design screen.