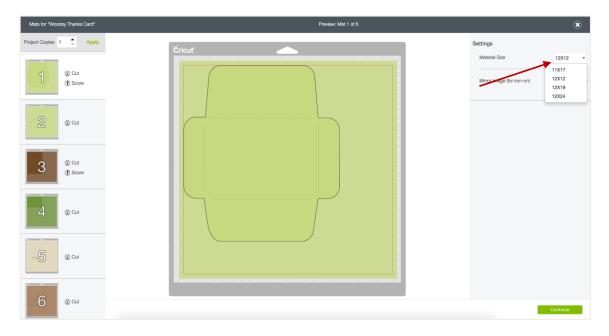

**Step 3** One of these options is the Material Size. Click the drop-down to view all the options.

The following are different Material Size options for cutting mats, Print then Cut mats, and suggested materials for each size.

**Tip:** The Material Size menu only shows material sizes larger than the largest image on the mat.

**Step 4** Select the mat with the material you want to resize. You will see the material size change on the Mat Preview. The mat size may also change according to your selection.