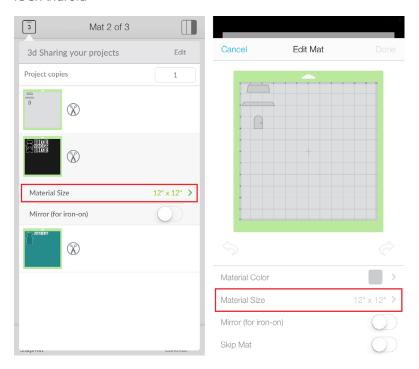

### Changing the material size:

You can change the material size in the <u>Project Preview Screen</u>. If you select a material larger than 12"  $\times$  12" (30.5 cm  $\times$  30.5 cm), Design Space will automatically change your mat size to 12"  $\times$  24" (30.5 cm  $\times$  61 cm). The images will automatically flow to new mats as necessary based on the material size you have selected.

## (I) Tip

 The Material Size menu only offers material sizes larger than the largest image on the mat.

Note: At this time, Print Then Cut is limited to a 6.75" x 9.25" (17 cm x 23.5 cm) print area on  $8.5" \times 11"$  (21 cm x 29.7 cm) material.