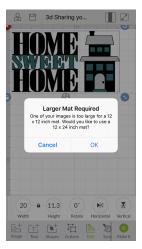

#### Changing the image size:

The maximum cutting area on a 12" x 12" (30.5 cm x 30.5 cm) mat is 11.5" x 11.5" (29 cm x 29 cm). If either the height or width of an image is greater than 11.5" (29 cm) when you select "Make It," you will receive an alert that one of your images is too large for a 12" x 12" (30.5 cm x 30.5 cm) mat. You will be given the option to continue with a larger mat or return to the Canvas to resize your image.