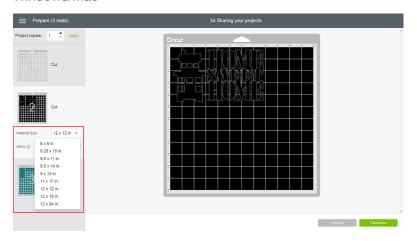

### Changing the material size:

You can change the material size in the <u>Project Preview Screen</u>. If you select a material larger than 12"  $\times$  12" (30.5 cm  $\times$  30.5 cm), Design Space will automatically change your mat size to 12"  $\times$  24" (30.5 cm  $\times$  61 cm). The images will automatically flow to new mats as necessary based on the material size you have selected.

## (I) Tip

 The Material Size menu only offers material sizes larger than the largest image on the mat.

Note: At this time, Print Then Cut is limited to a 6.75" x 9.25" (17 cm x 23.5 cm) print area on  $8.5" \times 11"$  (21 cm x 29.7 cm) material.